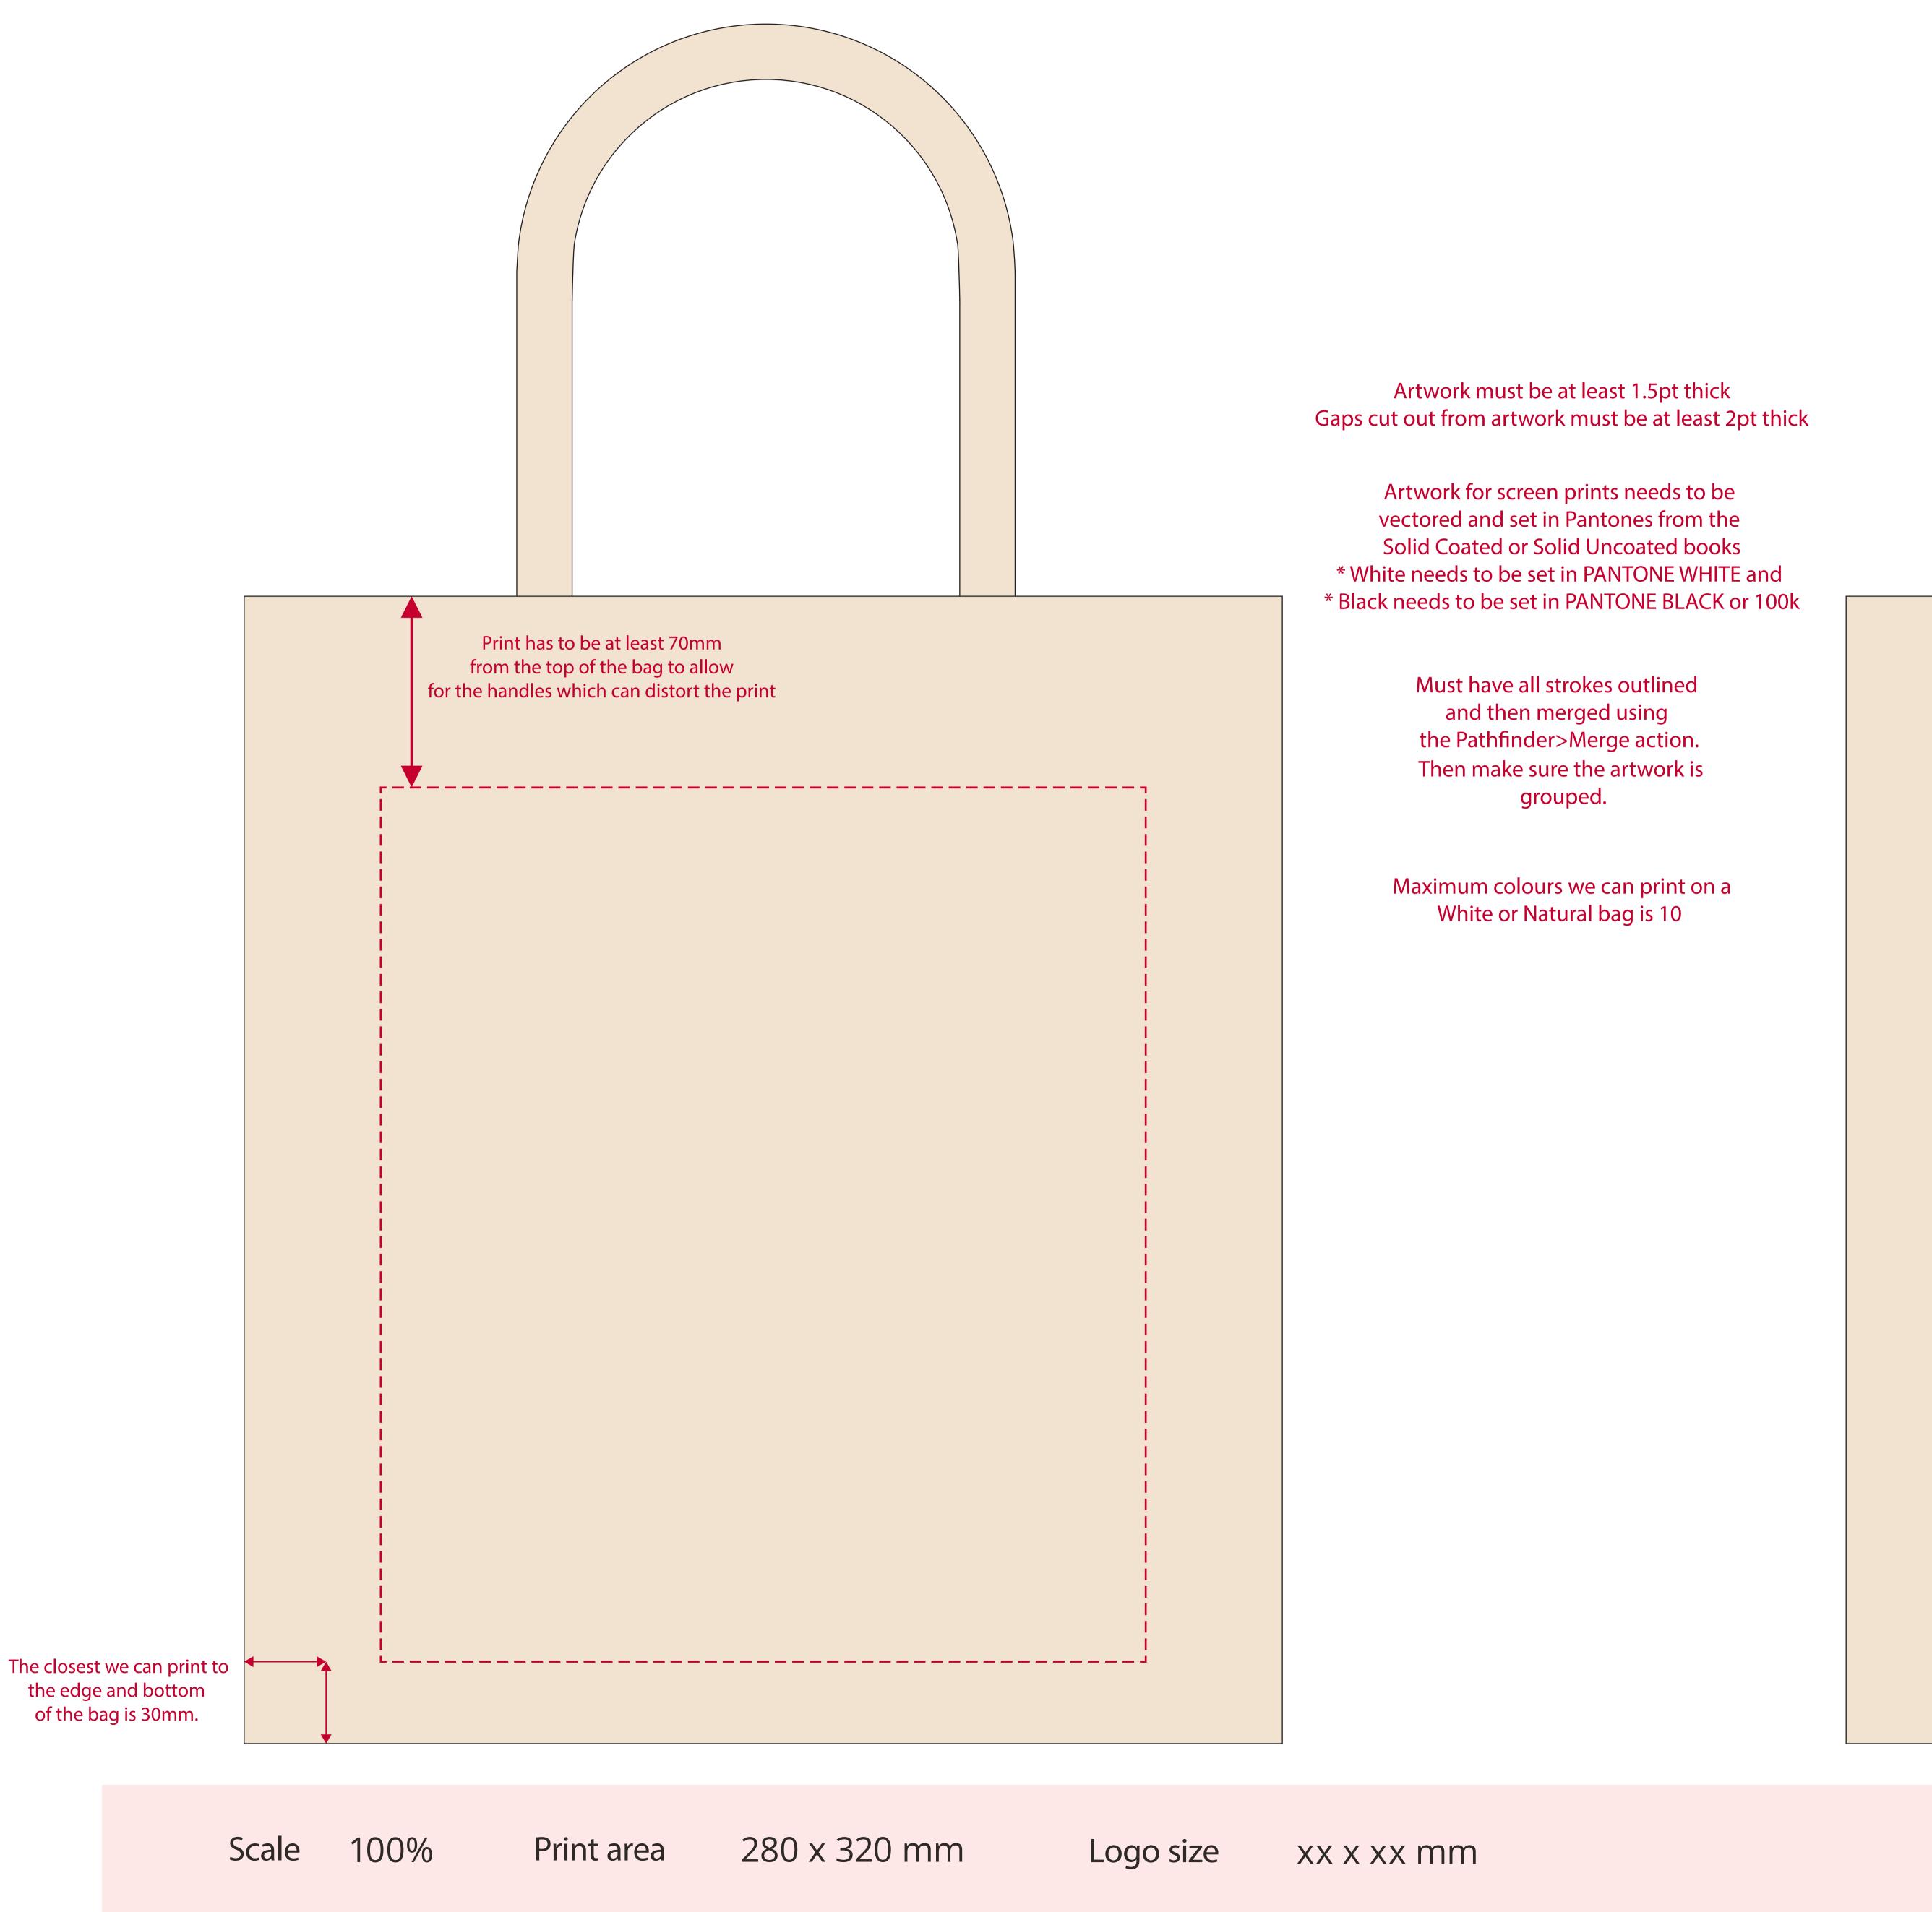

## YOUR VISUAL PROOF (1 of 2)

Order Reference Date created Created by

XXXXXX xx/xx/xx XX

Product Colour Branding

217195 Natural Spot Colour