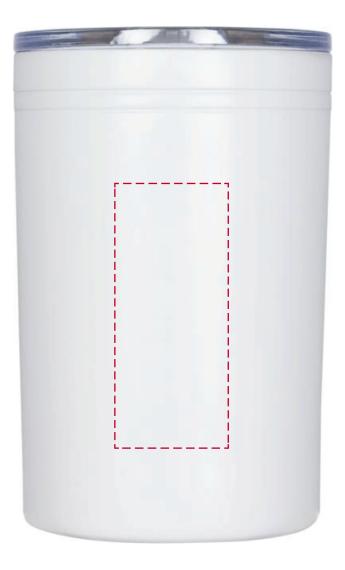

## YOUR VISUAL PROOF

Order Reference xxxxxx

Date created xx/xx/xx

Created by xx

Product 217203 Colour White

**Branding** Spot Colour