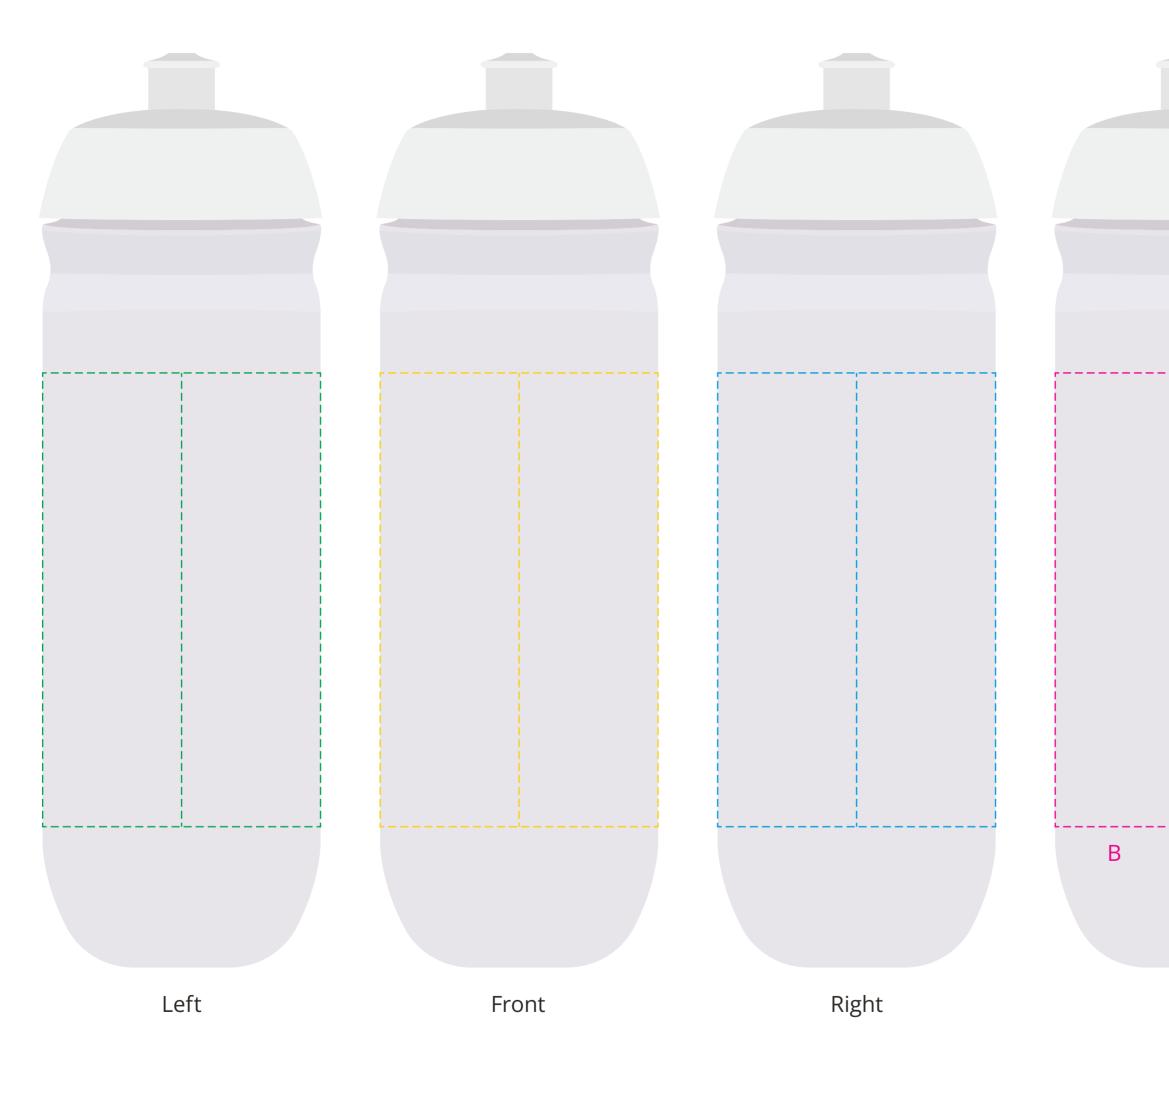

## YOUR VISUAL PROOF (1 of 2)

For Visual Purposes Only. Please see page 2 for actual artwork size.

Order Reference Date created Created by

xxxxxx xx/xx/xx xx

| Product  | 2172  |
|----------|-------|
| Colour   | Frost |
| Branding | Spot  |

217212 Frosted Clear / White Spot Colour

## YOUR VISUAL PROOF (2 of 2)

Order Reference Date created Created by

xxxxxx xx/xx/xx xx

Print area Logo size Branding 220 x 120 mm xx x xx mm Spot Colour