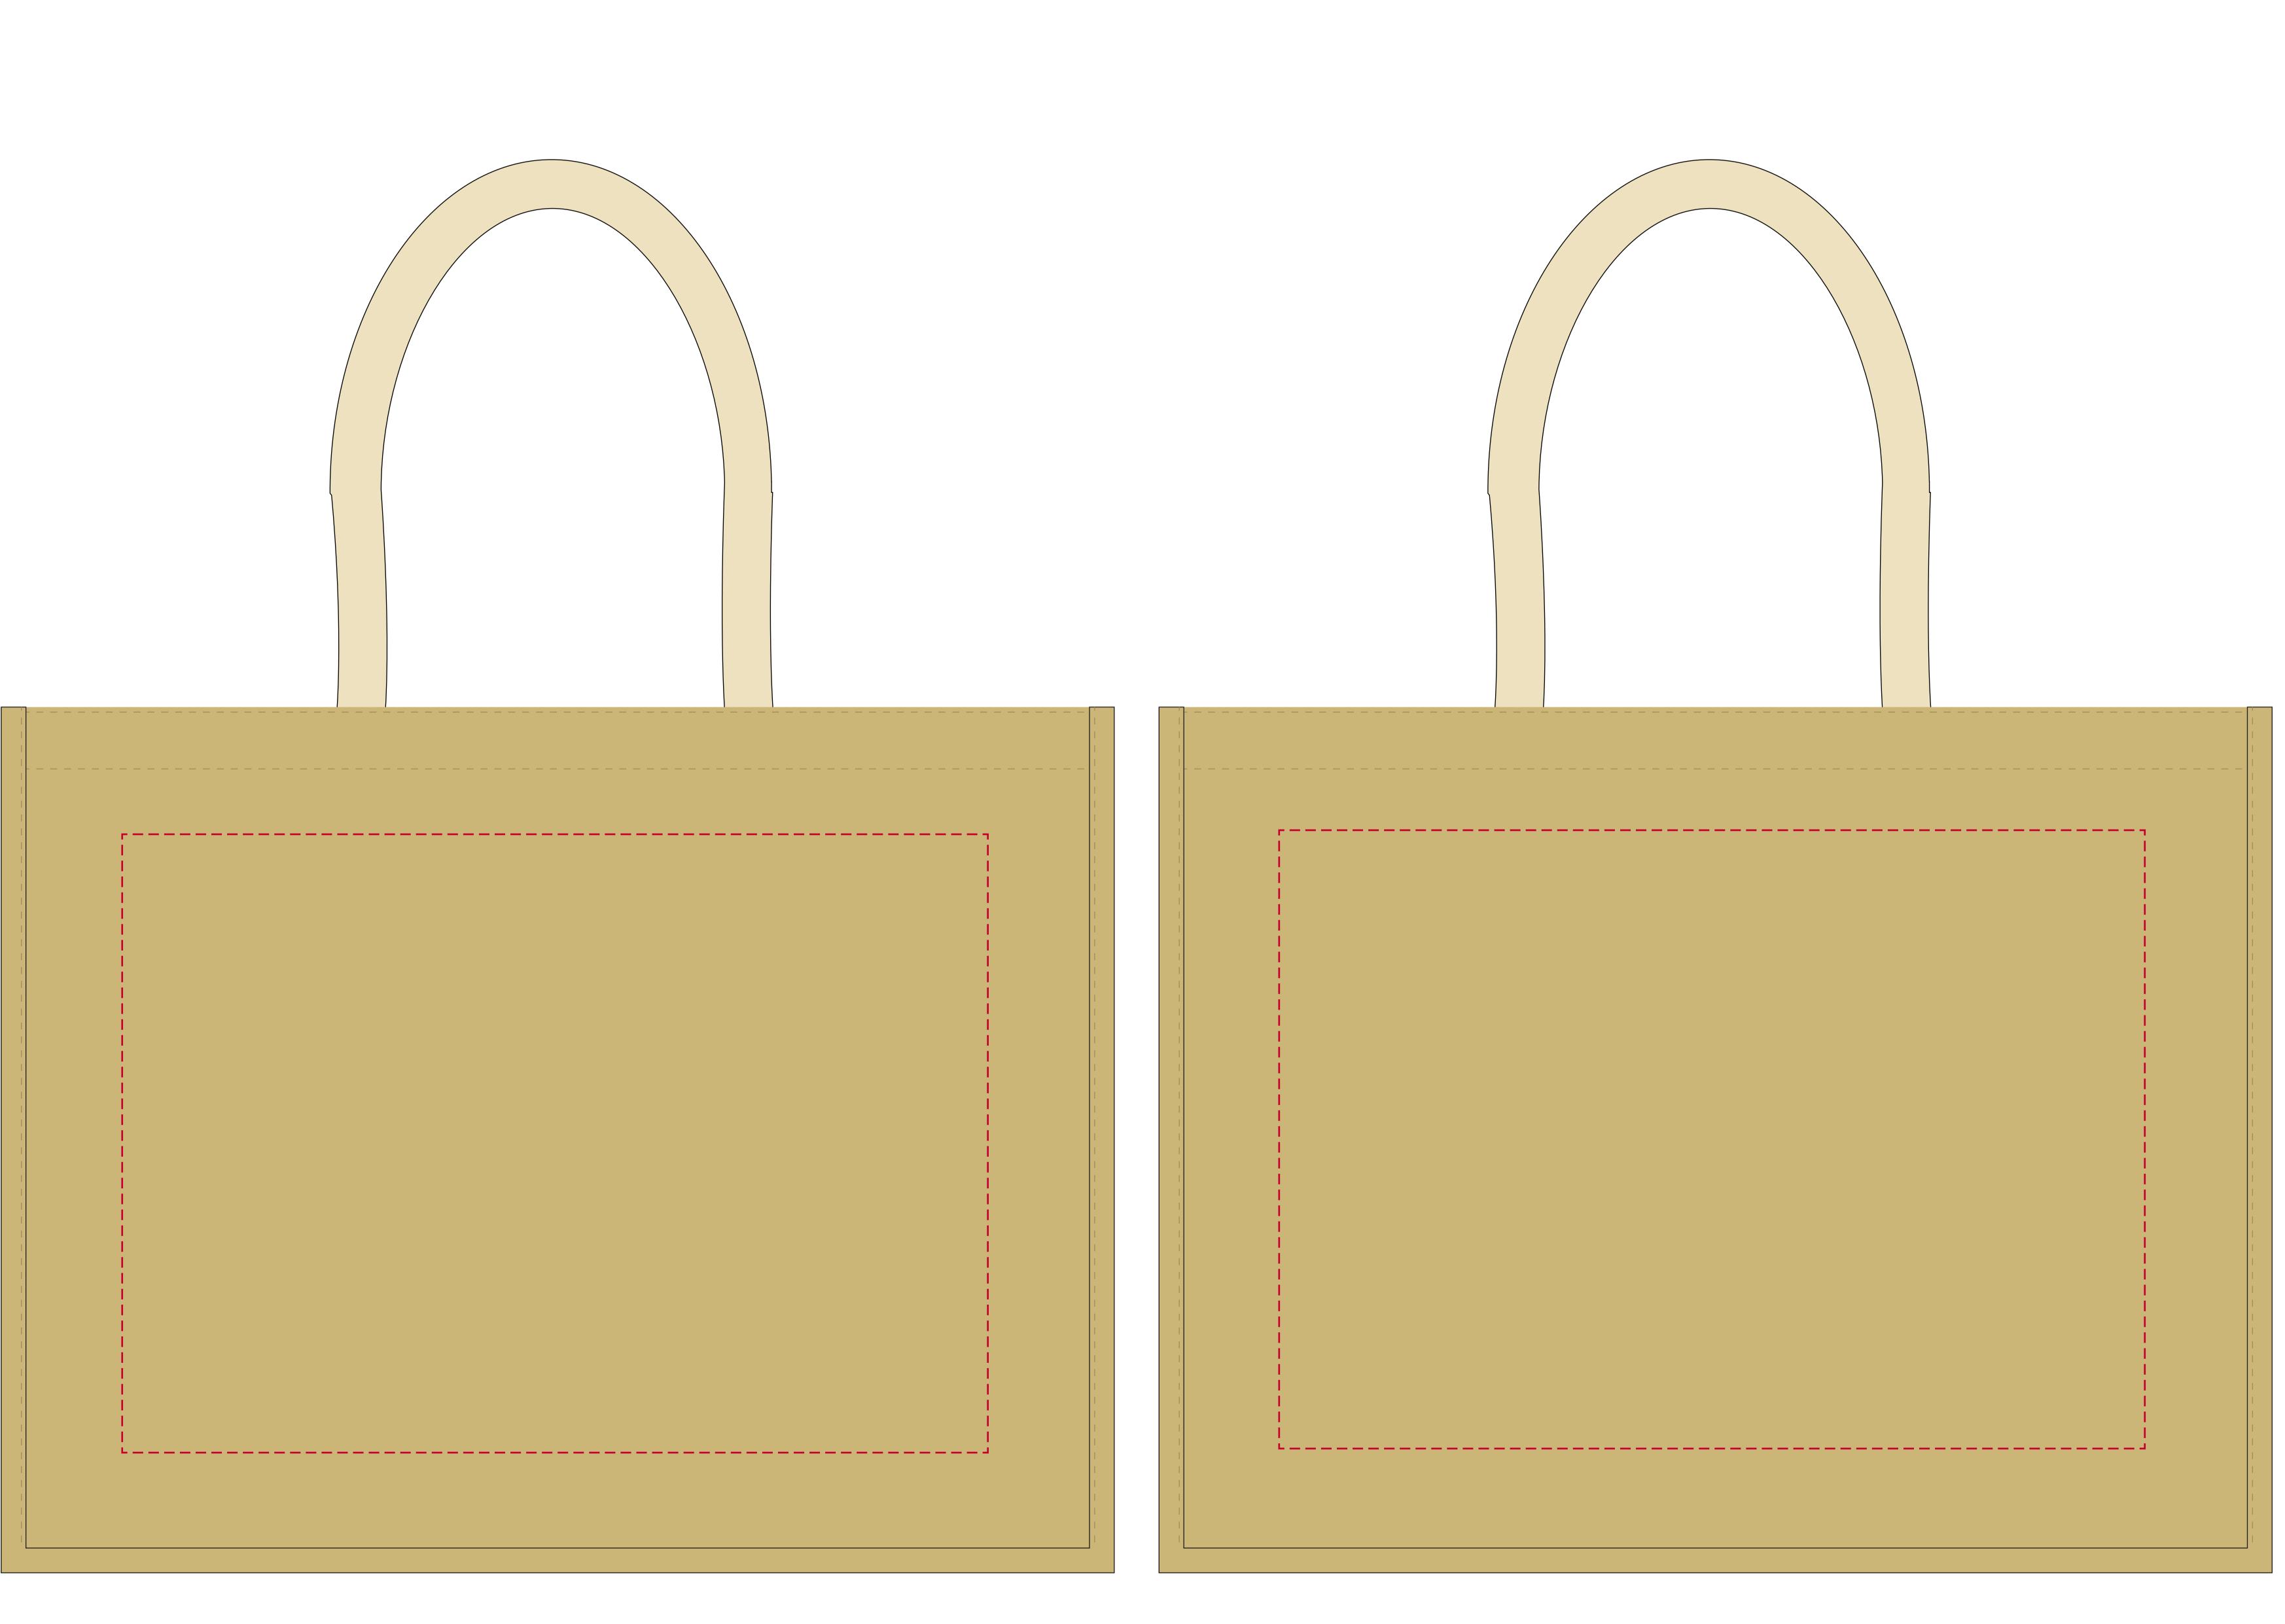

## YOUR VISUAL PROOF

**Scale** 100% **Print area** 250 x 350 mm

Order Reference Date created Created by

XXXXXX XX/XX/XX XX

| Product  | 217215     |
|----------|------------|
| Colour   | Natural    |
| Branding | Spot colou |

## **Artwork Advisories**

Artwork may distort due to the coarse texture. Artwork must be atleast 1.05mm thick to avoid filling in.

Minimum 30points high for text (on the smallest letter) otherwise artwork will fill in.

**All sizes are approximate** and finished goods may vary by 5%. Logo placement may have the same variance.

Fabric colour may vary slightly from batch to batch.

**Pantone colours may differ** due to nature of the material. A sample of the previous job to ensure print colour is matched as close as possible.