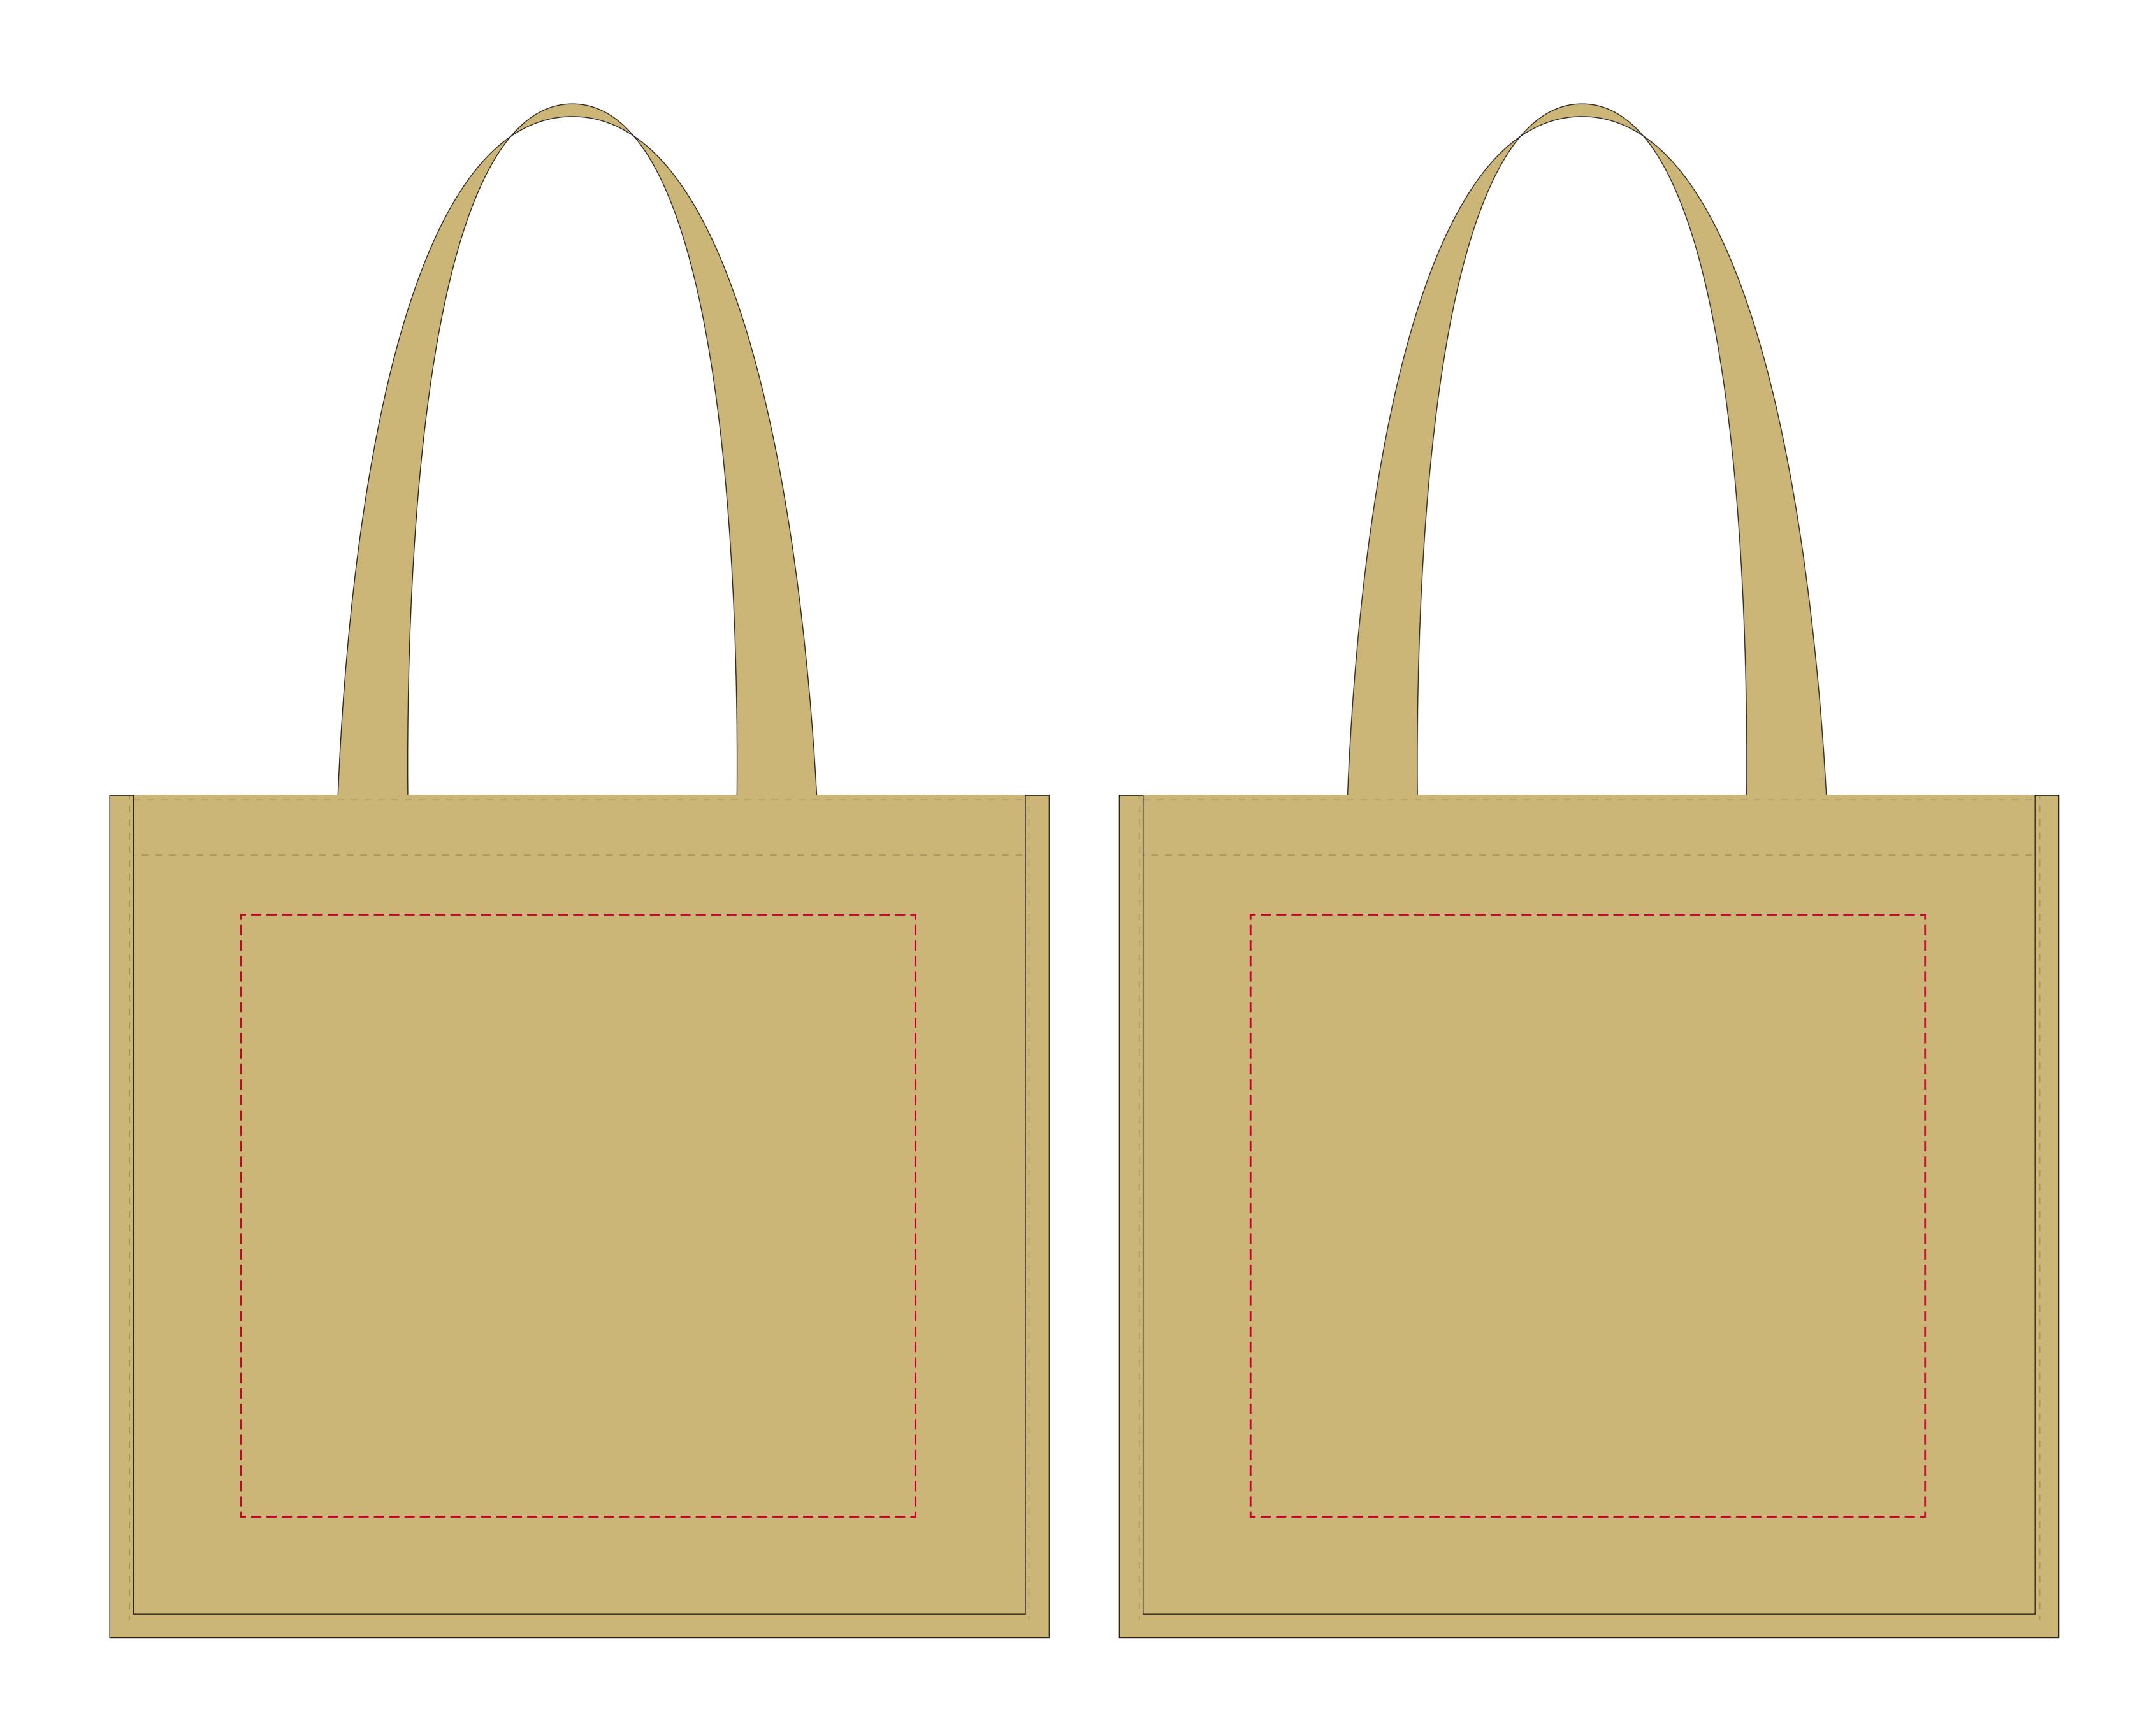

## YOUR VISUAL PROOF

Scale 100% Print area 280 x 250 mm Logo size xx x x x mm

Order Reference xxxxxxx

Date created xx/xx/xx

Created by xx

Product 217227

Colour Natural

**Branding** Spot colour

## **Artwork Advisories**

Artwork may distort due to the coarse texture.

Artwork must be at least 1.05mm thick to avoid filling in.

Minimum 30points high for text (on the smallest letter) otherwise artwork will fill in.