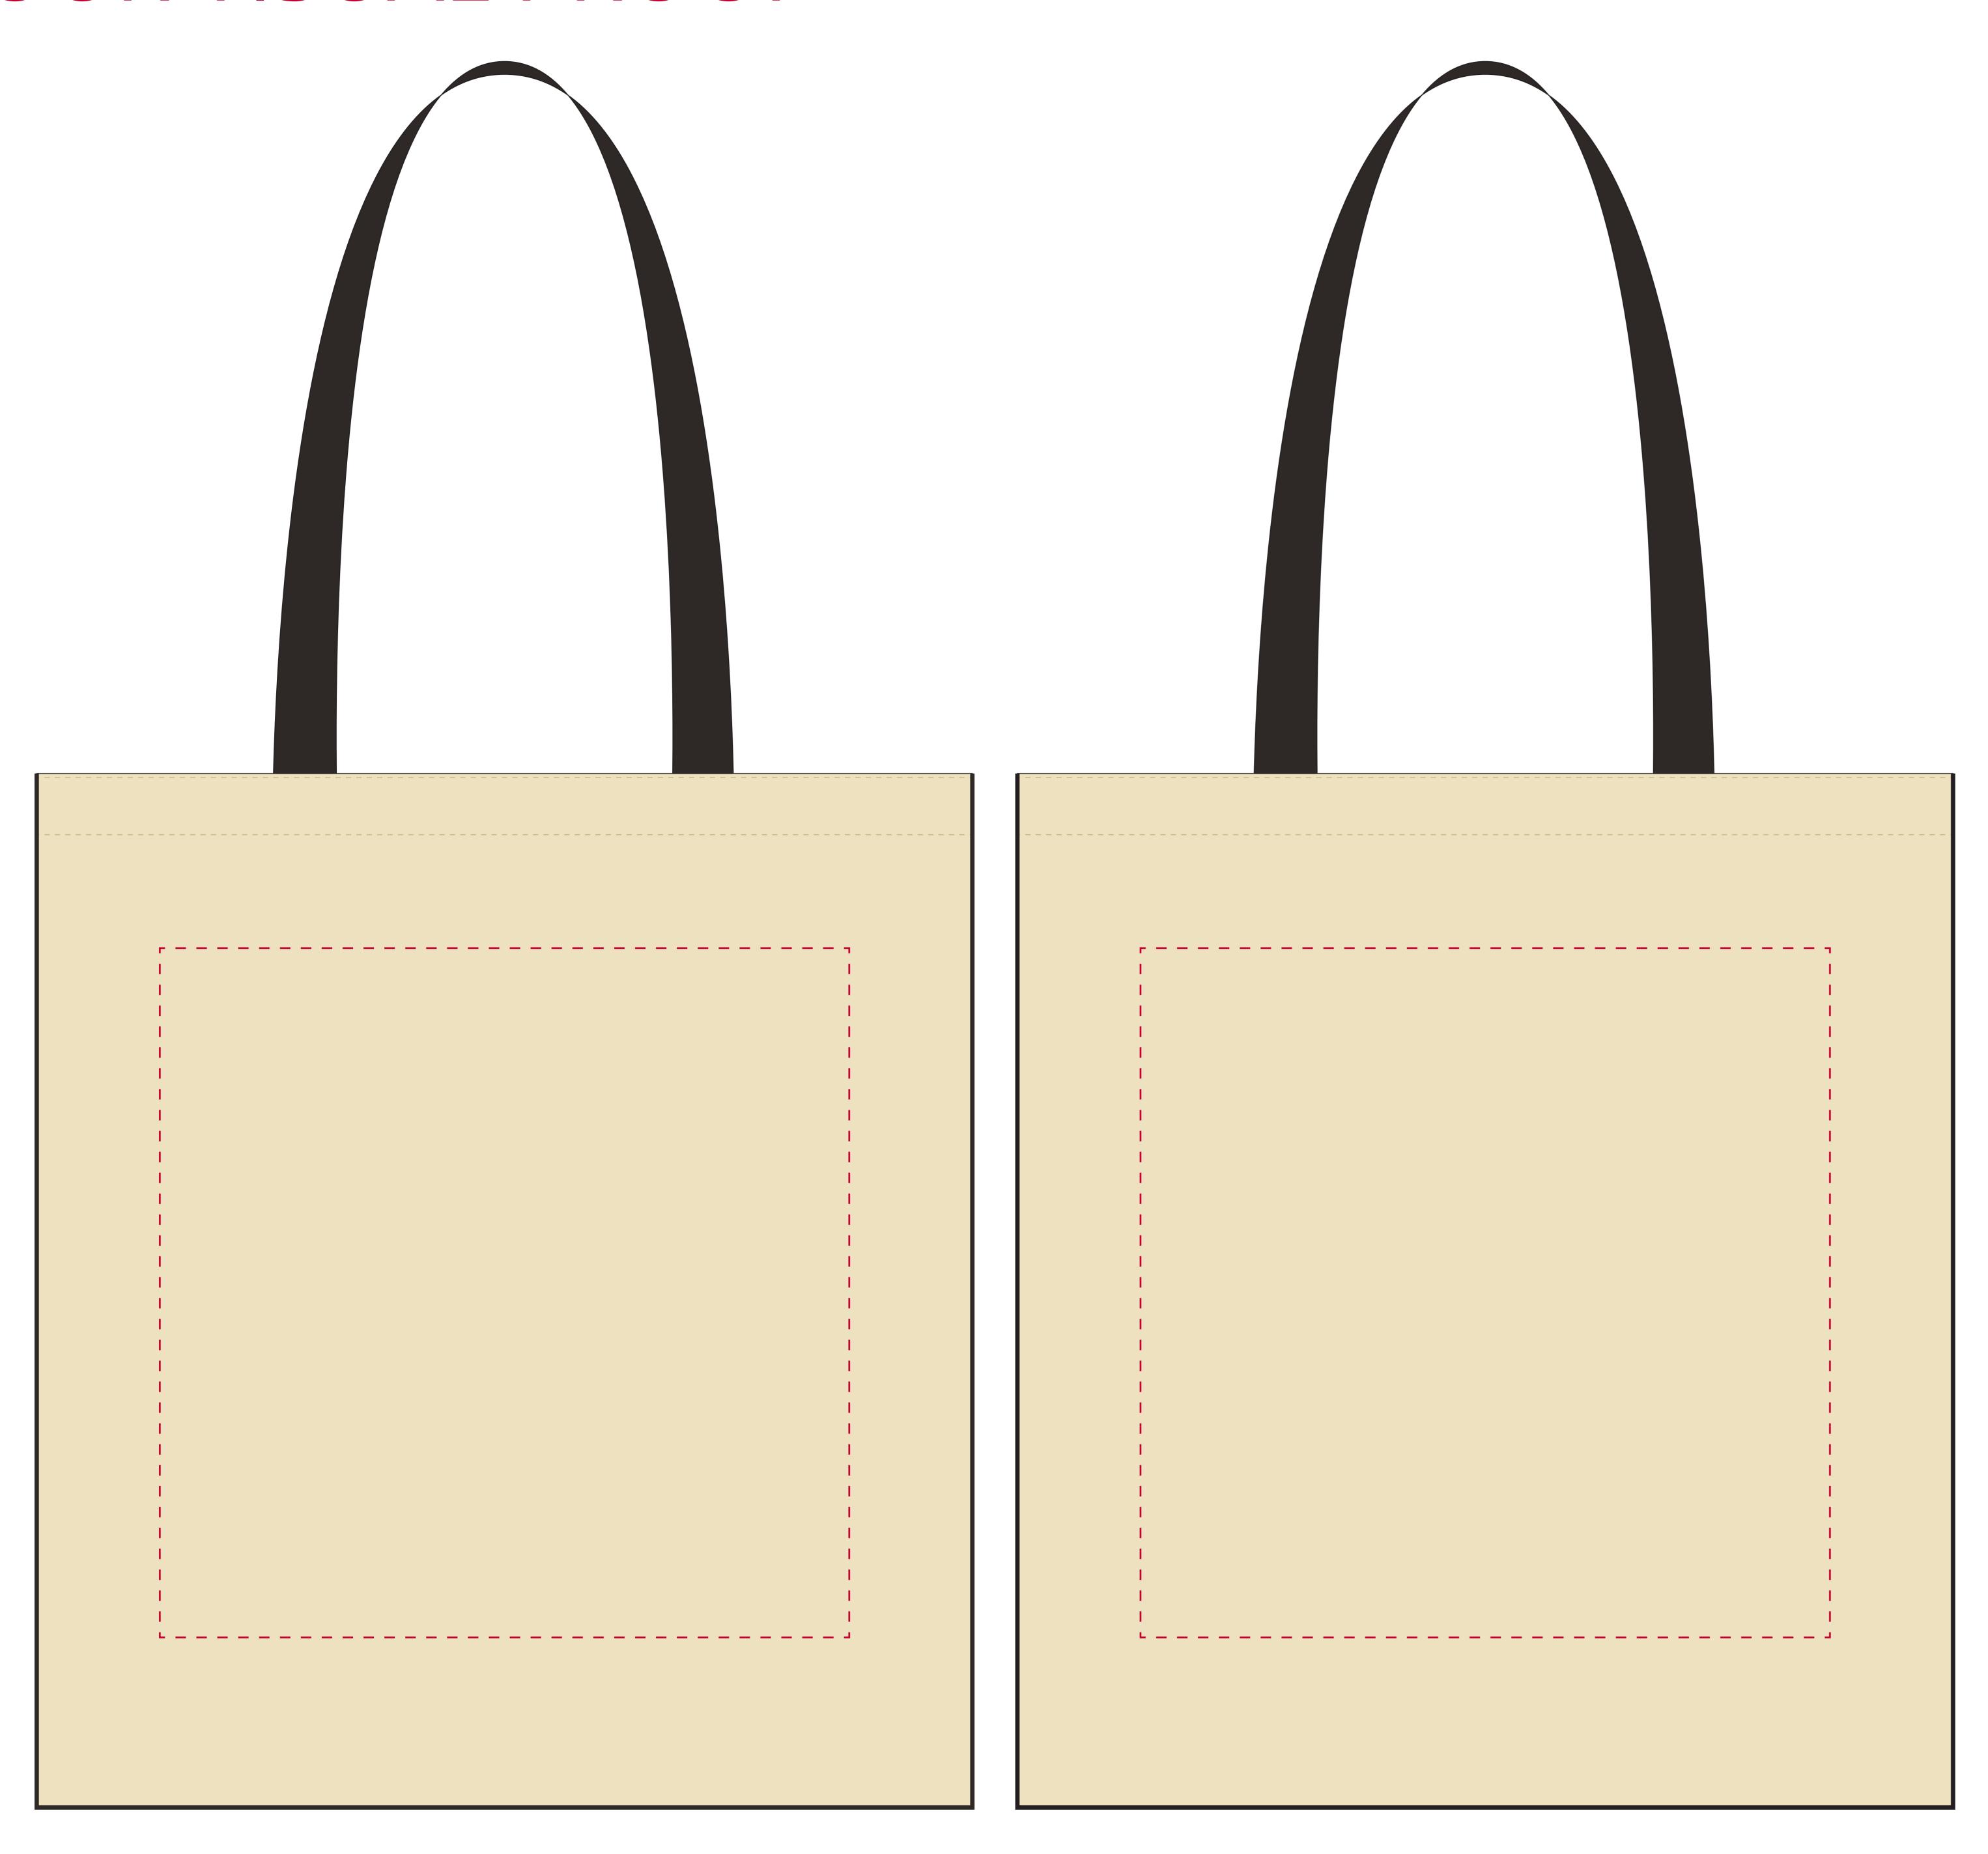

## YOUR VISUAL PROOF

Scale 100%

Print area

280 x 280 mm

Logo size

xx x xxmm

Order Reference xxxxxxx

Date created xx/xx/xx

Created by xx

Product 217229

Colour Natural / Black

Branding Spot colour

## PANTONE® Colours

| PANTONE®<br>XXXC | PANTONE®<br>XXXC | PANTONE®<br>XXXC | PANTONE®<br>XXXC |
|------------------|------------------|------------------|------------------|