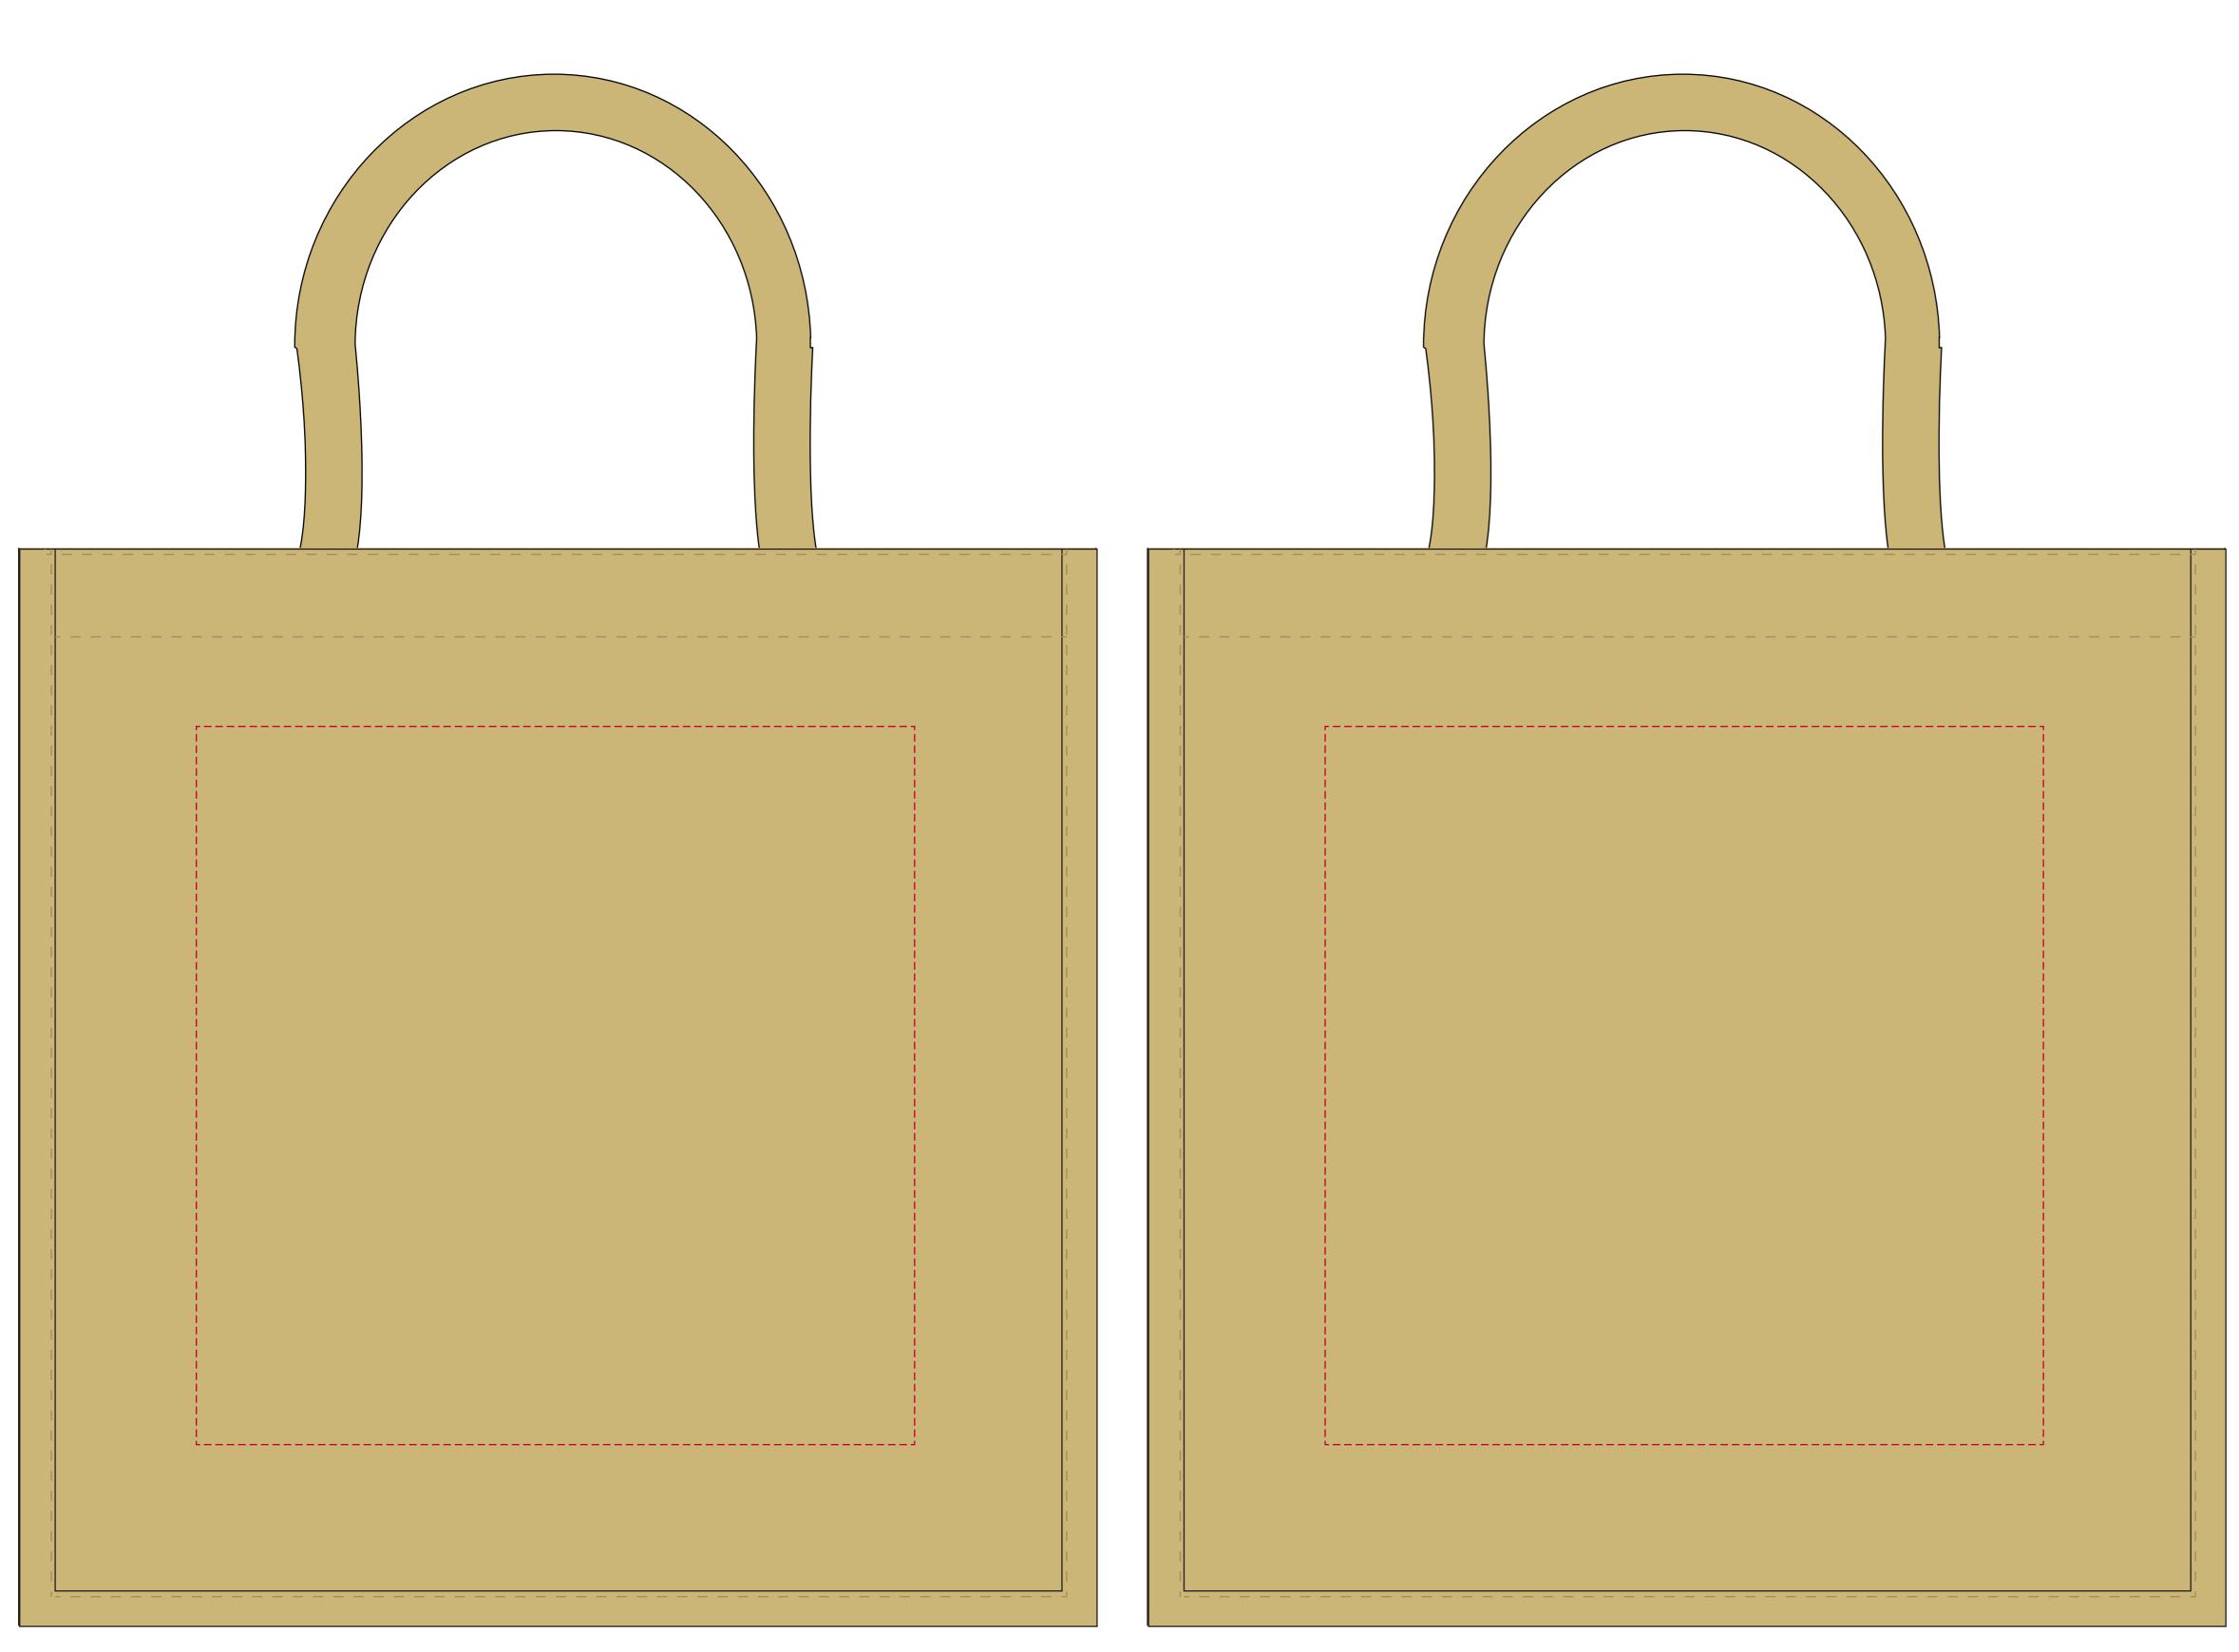

## YOUR VISUAL PROOF

 Scale
 100%
 Print area
 200 x 200 mm
 Logo size

Order ReferencexxxxxDate createdxx/xx/xxCreated byxx

Product Colour Branding 217232 Natural

Spot colour

**PANTONE® Colours** 

PANTONE®

PANTONE® XXXC PANTONE®