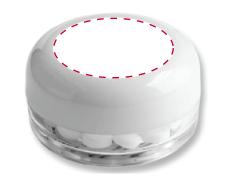

## YOUR VISUAL PROOF

Order Reference xxxxxx Date created xx/xx/xx Created by xx

| Product  | 217243               |
|----------|----------------------|
| Colour   | White / Clear        |
| Branding | Spot colour/Engraved |