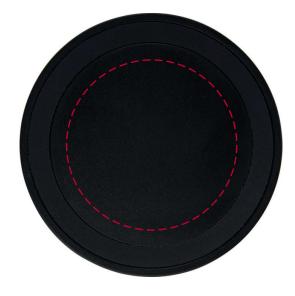

## YOUR VISUAL PROOF

Order ReferencexxxxxxDate createdxx/xx/xxCreated byxx

| Product  | 217260      |
|----------|-------------|
| Colour   | Black       |
| Branding | Spot Colour |