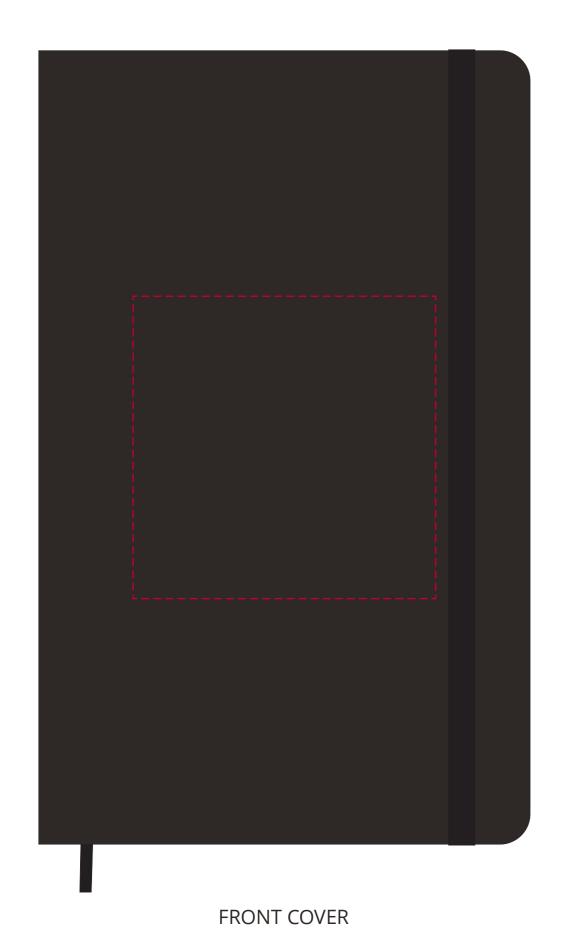

## YOUR VISUAL PROOF (1 of 2)

FRONT COVER WITH WRAP (Wrap shown comes with item as standard)

Scale 100% Print area 80 x 80 mm Logo size xx x xxmm

Order Reference

XXXXXX

Date created

xx/xx/xx

Created by

XX

**Product** 217298

**Colour** Solid Black

**Branding** Debossed/Embossed