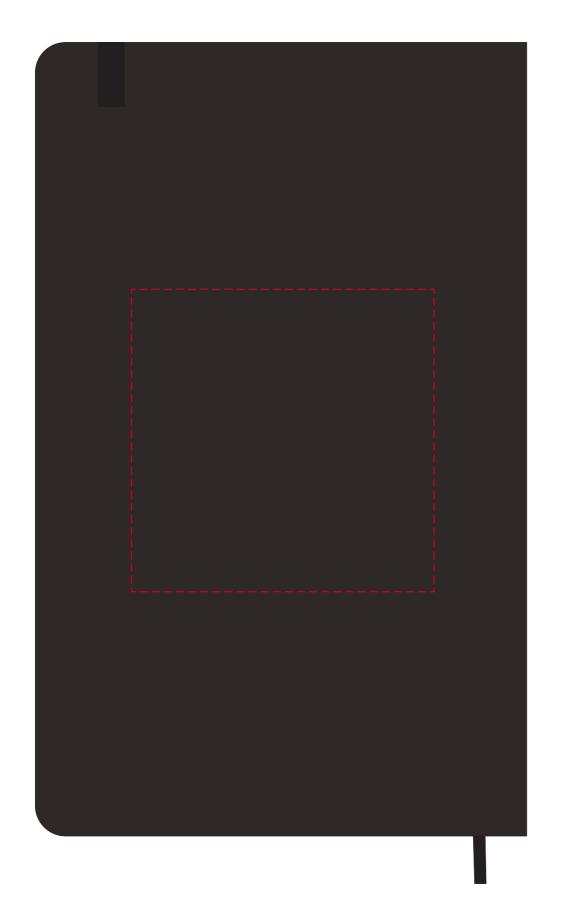

## YOUR VISUAL PROOF (2 of 2)

BACK COVER WITH WRAP (Wrap shown comes with item as standard)

Scale 100% Print area 80 x 80 mm Logo size xx x xxmm

Order Reference xxxxxx

xx/xx/xx

Created by

**Date created** 

XX

**Product** 217298

**Colour** Solid Black

**Branding** Debossed/Embossed