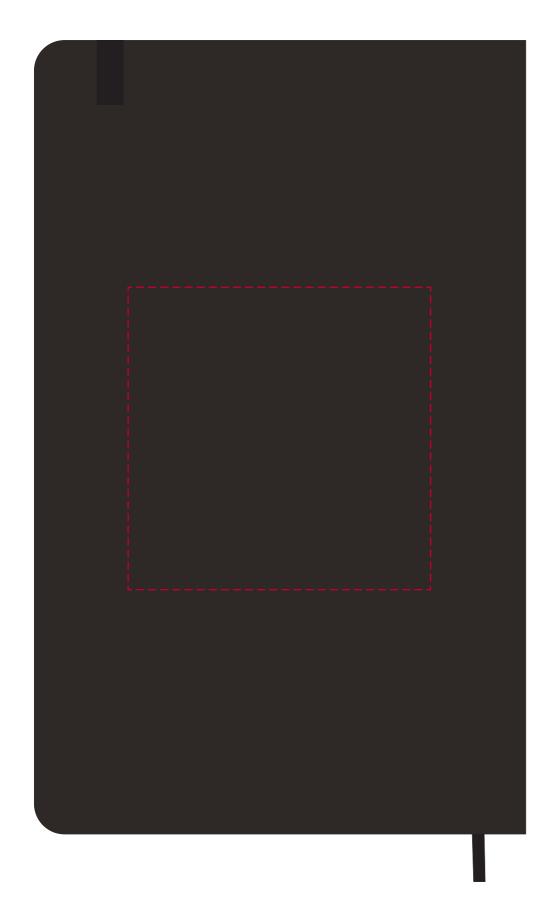

## YOUR VISUAL PROOF (1 of 2)

FRONT COVER WITH WRAP (Wrap shown comes with item as standard)

Scale 100% Print area 80 x 80 mm Logo size xx x xxmm

Order Reference xxxxxx

Date created xx/xx/xx

**Created by** xx

Product 217298

Colour Solid Black

Branding Foil Blocked

## **Foil Block Colours**