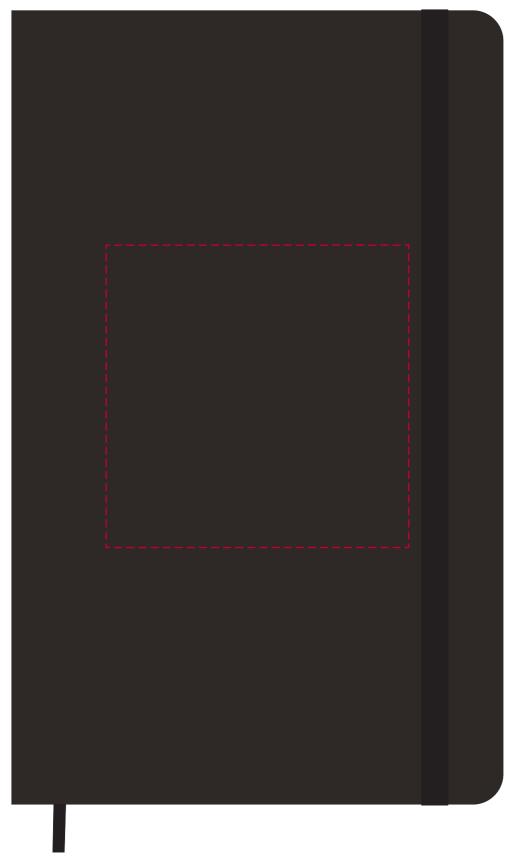

## YOUR VISUAL PROOF (1 of 2)

FRONT COVER WITH WRAP (Wrap shown comes with item as standard)

Scale 100% Print area 80 x 80 mm Logo size xx x xxmm

Order Reference xxxxxx

Date created xx/xx/xx

**Created by** xx