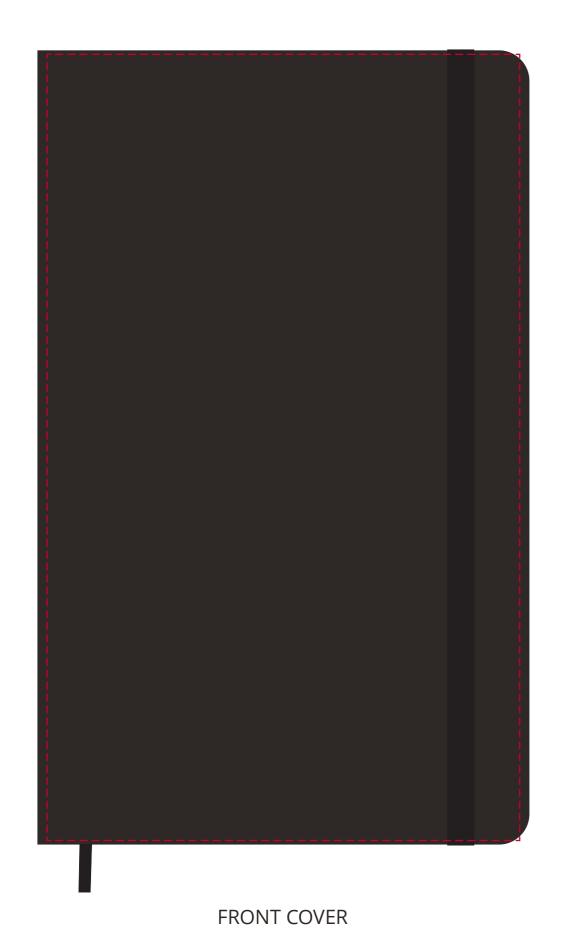

## YOUR VISUAL PROOF (1 of 2)

FRONT COVER WITH WRAP (Wrap shown comes with item as standard)

Scale 100% Print area 125 x 208 mm Logo size xx x xxmm

Order Reference XXXXXX

Date created xx/xx/xx
Created by xx

Product 217298

Colour Solid Black

Branding Full Colour