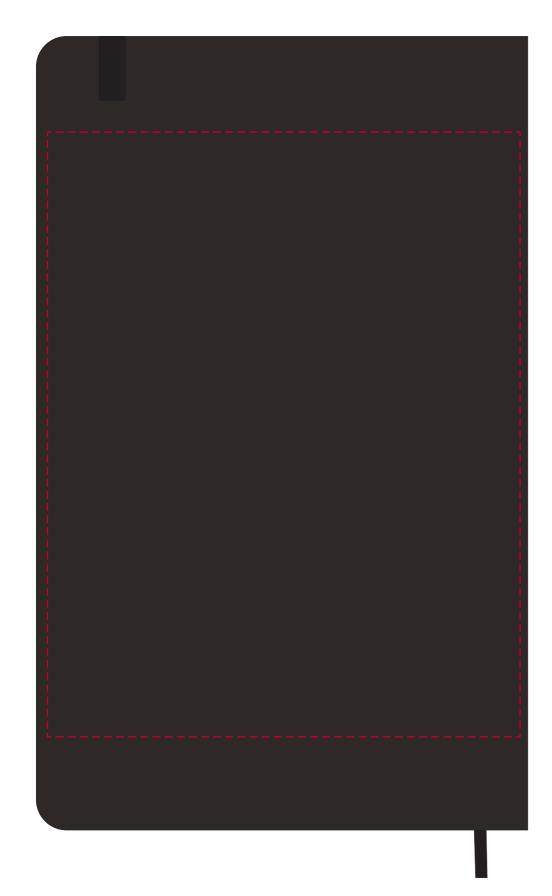

## YOUR VISUAL PROOF (2 of 2)

BACK COVER WITH WRAP (Wrap shown comes with item as standard)

Scale 100% Print area 125 x 160 mm Logo size xx x xxmm

Order Reference xxxxxx

Date created xx/xx/xx

Created by xx

Product 217298

Colour Solid Black

Branding Full Colour