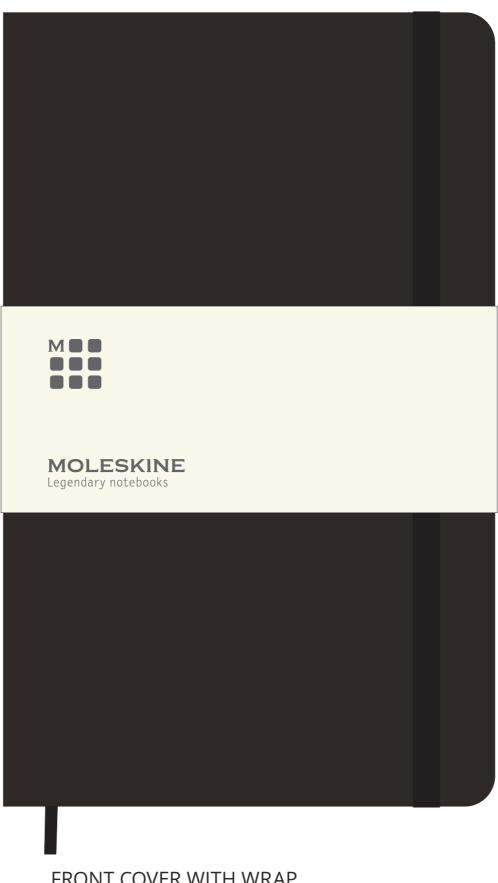

## YOUR VISUAL PROOF (1 of 2)

FRONT COVER WITH WRAP (Wrap shown comes with item as standard)

Scale 100% Print area 125 x 208 mm Logo size xx x xxmm

Order Reference XXXXXX

Date created xx/xx/xx
Created by xx

Product 217298

Colour Solid Black

Branding Full Colour