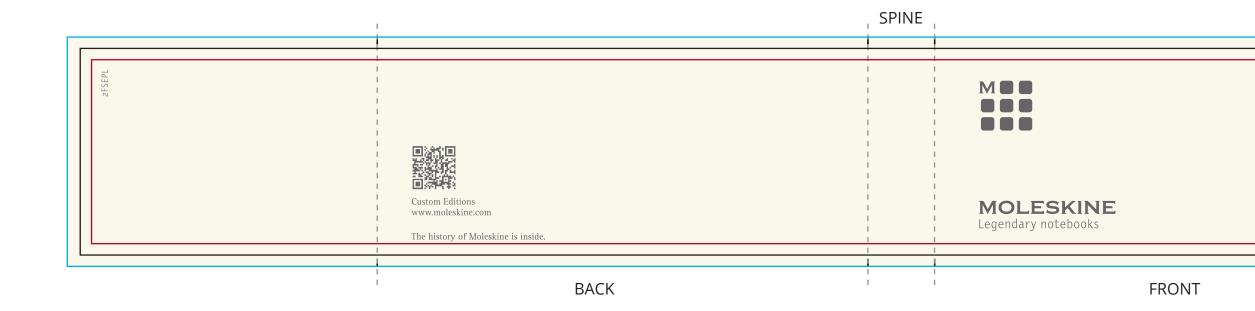

## YOUR VISUAL PROOF (1 of 2)

| Order Reference | xxxxxx   |
|-----------------|----------|
| Date created    | xx/xx/xx |
| Created by      | ХХ       |
|                 |          |

| Product  | 217298      |
|----------|-------------|
| Colour   | White       |
| Branding | Full Colour |

#### Artwork Advisories

Full colour printed colours may differ when printed to the final product.

It is the customer's responsibility to ensure that the proof is correct in all areas. Please be sure to double-check spelling, grammar, layout and design before approving artwork. **Due to the variation in monitor colours and adjustments, PDF proofs may not provide an accurate colour representation of the final product & printed work.** Once artwork is approved, your order will be processed based on the above unless any amendments are made. All orders are subject to our terms and conditions.