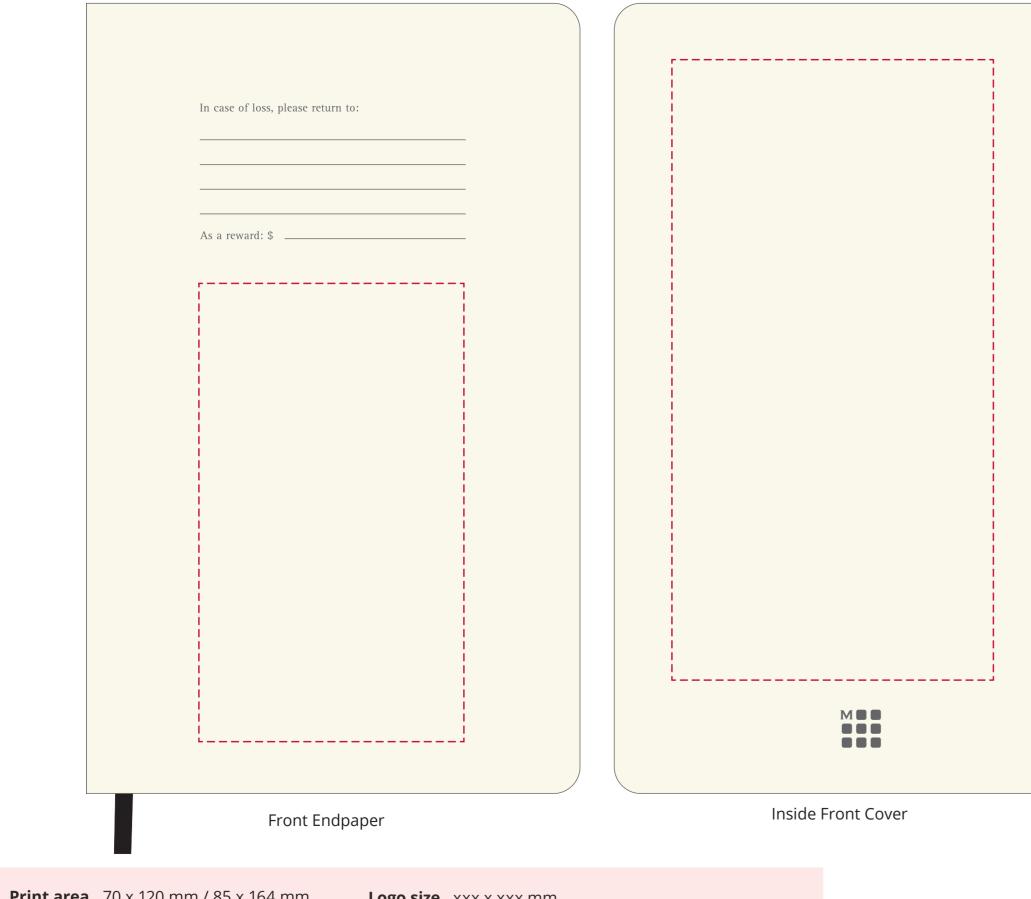

# YOUR VISUAL PROOF (2 of 2)

| Order Reference | xxxxxx   |
|-----------------|----------|
| Date created    | xx/xx/xx |
| Created by      | xx       |

| Product  | 217298      |
|----------|-------------|
| Colour   | White       |
| Branding | Spot Colour |