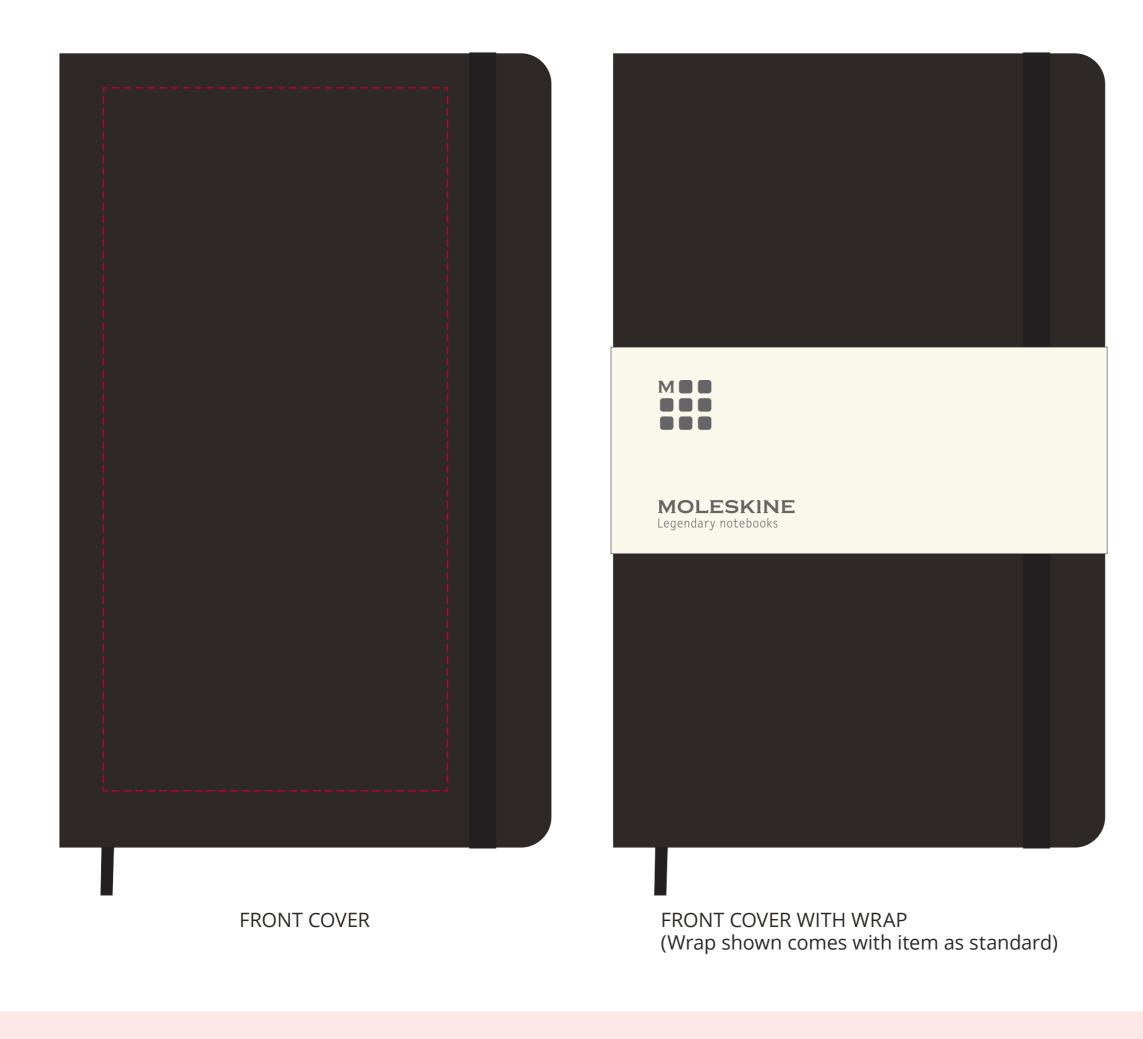

# YOUR VISUAL PROOF (1 of 2)

| Order Reference | XXXXXX   |
|-----------------|----------|
| Date created    | xx/xx/xx |
| Created by      | ХХ       |

| Product  |
|----------|
| Colour   |
| Branding |

217298 Solid Black Spot Colour (1 col. max.)

#### **PANTONE®** Colours

pantone® XXXC

### **Artwork Advisories**

It is the customer's responsibility to ensure that the proof is correct in all areas. Please be sure to double-check spelling, grammar, layout and design before approving artwork. **Due to the variation in monitor colours and adjustments, PDF proofs may not provide an accurate colour representation of the final product & printed work.** Once artwork is approved, your order will be processed based on the above unless any amendments are made. All orders are subject to our terms and conditions.