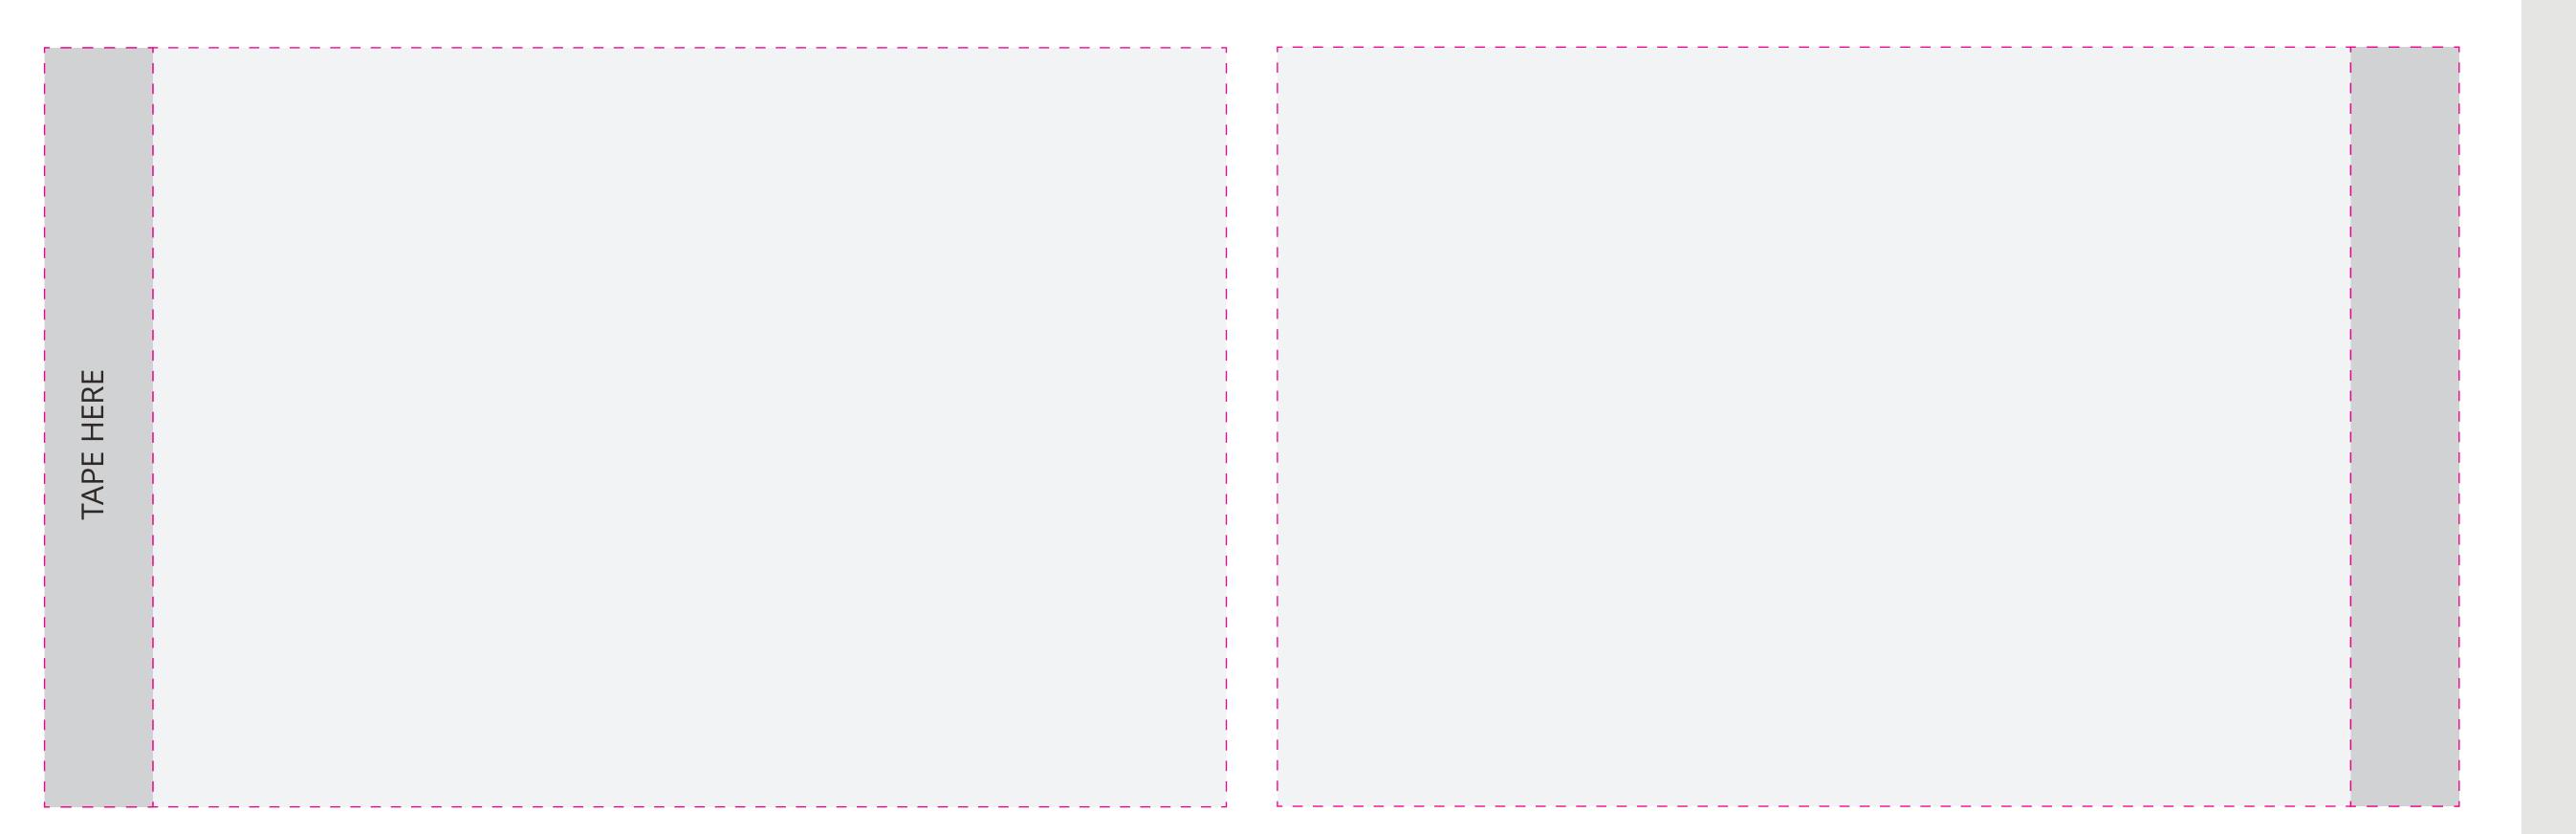

## YOUR VISUAL PROOF

--- Print Area

Stick Area

Scale 100% Print area 297 x 210 mm Logo size xx x xxmm

Order Reference

Date created

xx/xx/xx

XXXXXX