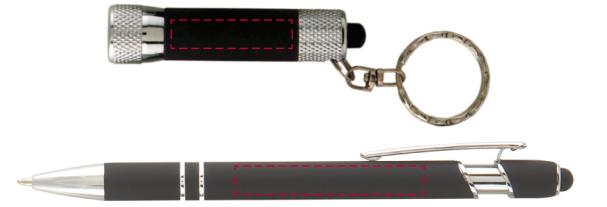

## YOUR VISUAL PROOF

Order ReferencexxxxxDate createdxx/xx/xxCreated byxx

| Product  | 217332   |
|----------|----------|
| Colour   | Black    |
| Branding | Engraved |