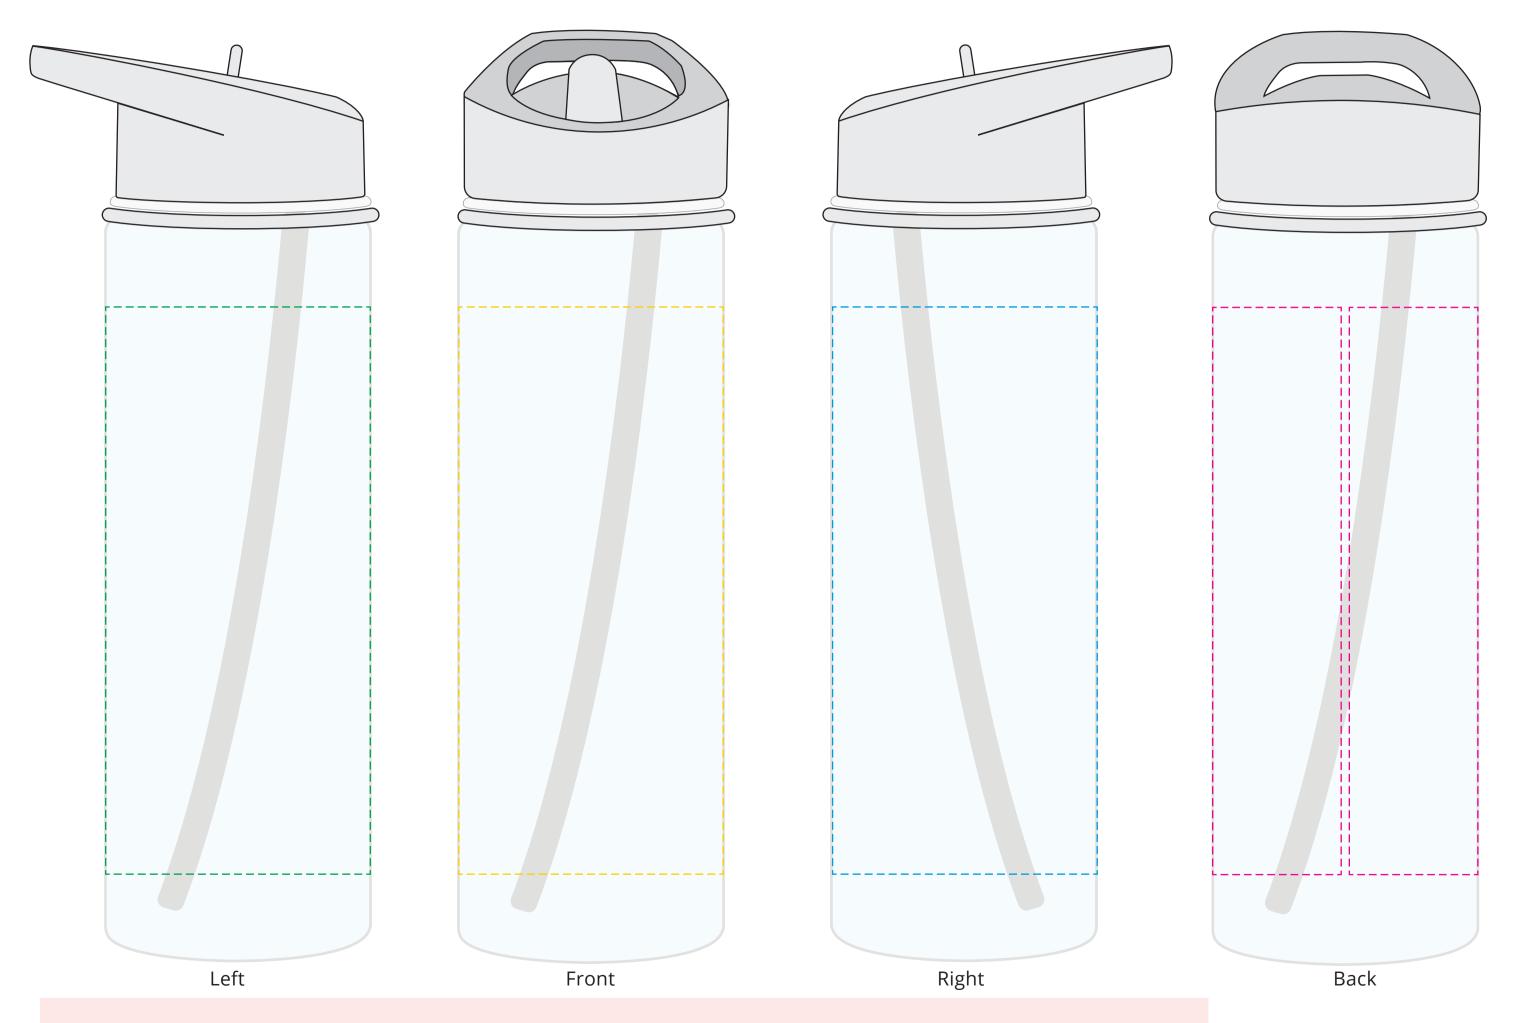

## YOUR VISUAL PROOF (1 of 2)

Visual purposes only. Please see page 2 for actual artwork size.

Order Reference xxxxxx

Date created xx/xx/xx

Created by

XX

Product 225455

Colour Translucent/White

Branding Full Colour

## Artwork Advisories

This template is not to scale and is to be used as a guide for print size & positioning only.

Full colour printed colours may differ when printed to the final product.

Please be aware, the logo may not line up with the sipper, due to printing process.

Time to drink artwork must be in the same colour as the artwork.

It is the customer's responsibility to ensure that the proof is correct in all areas. Please be sure to double-check spelling, grammar, layout and design before approving artwork. Due to the variation in monitor colours and adjustments, PDF proofs may not provide an accurate colour representation of the final product & printed work. Once artwork is approved, your order will be processed based on the above unless any amendments are made. All orders are subject to our terms and conditions.