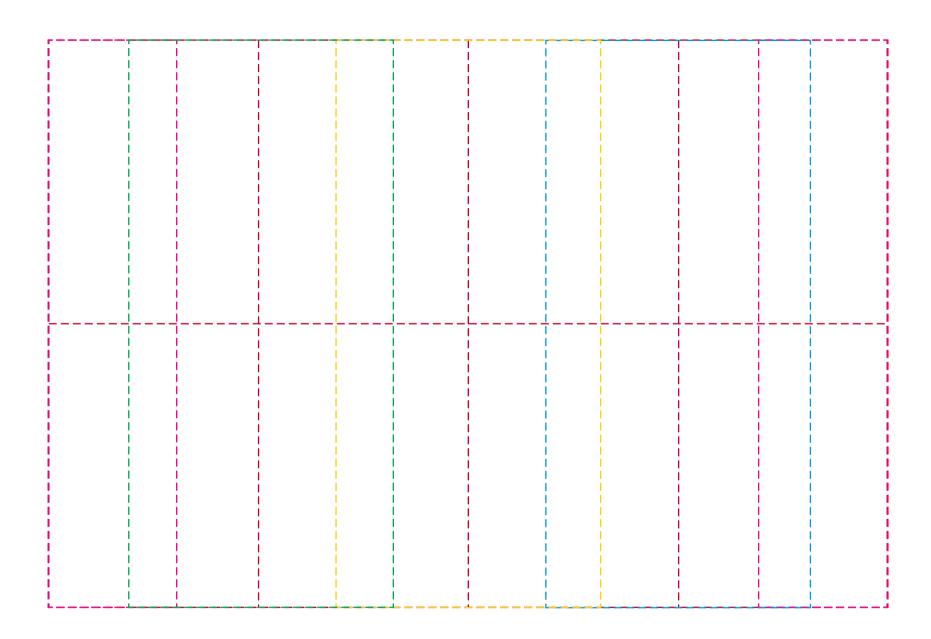

## YOUR VISUAL PROOF (2 of 2)

Visual scale 100%.

Order Reference
Date created
Created by

xxxxxx xx/xx/xx

Print area Logo size 222 x 150 mm xx x xxmm

Branding

Full Colour