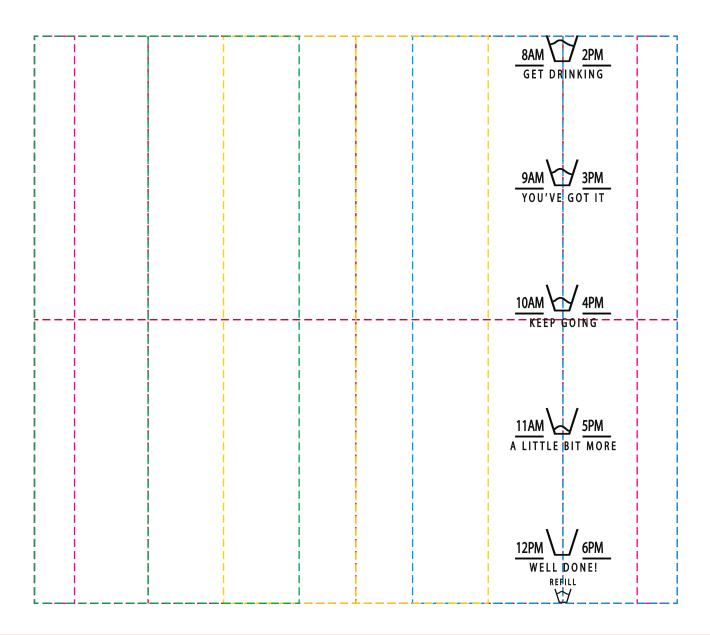

## YOUR VISUAL PROOF (2 of 2)

Visual scale 100%.

Order Reference xxxxxx

Date created xx/xx/xx

Created by xx

Print area 170 x 150 mm Logo size xx x xxmm

Branding Spot Colour (2 col. max.)

## **Artwork Advisories**

This template is not to scale and is to be used as a guide for print size & positioning only.

Please be aware, the logo may not line up with the sipper, due to printing process.

Time to drink artwork must be in the same colour as the artwork.

It is the customer's responsibility to ensure that the proof is correct in all areas. Please be sure to double-check spelling, grammar, layout and design before approving artwork. Due to the variation in monitor colours and adjustments, PDF proofs may not provide an accurate colour representation of the final product & printed work. Once artwork is approved, your order will be processed based on the above unless any amendments are made. All orders are subject to our terms and conditions.