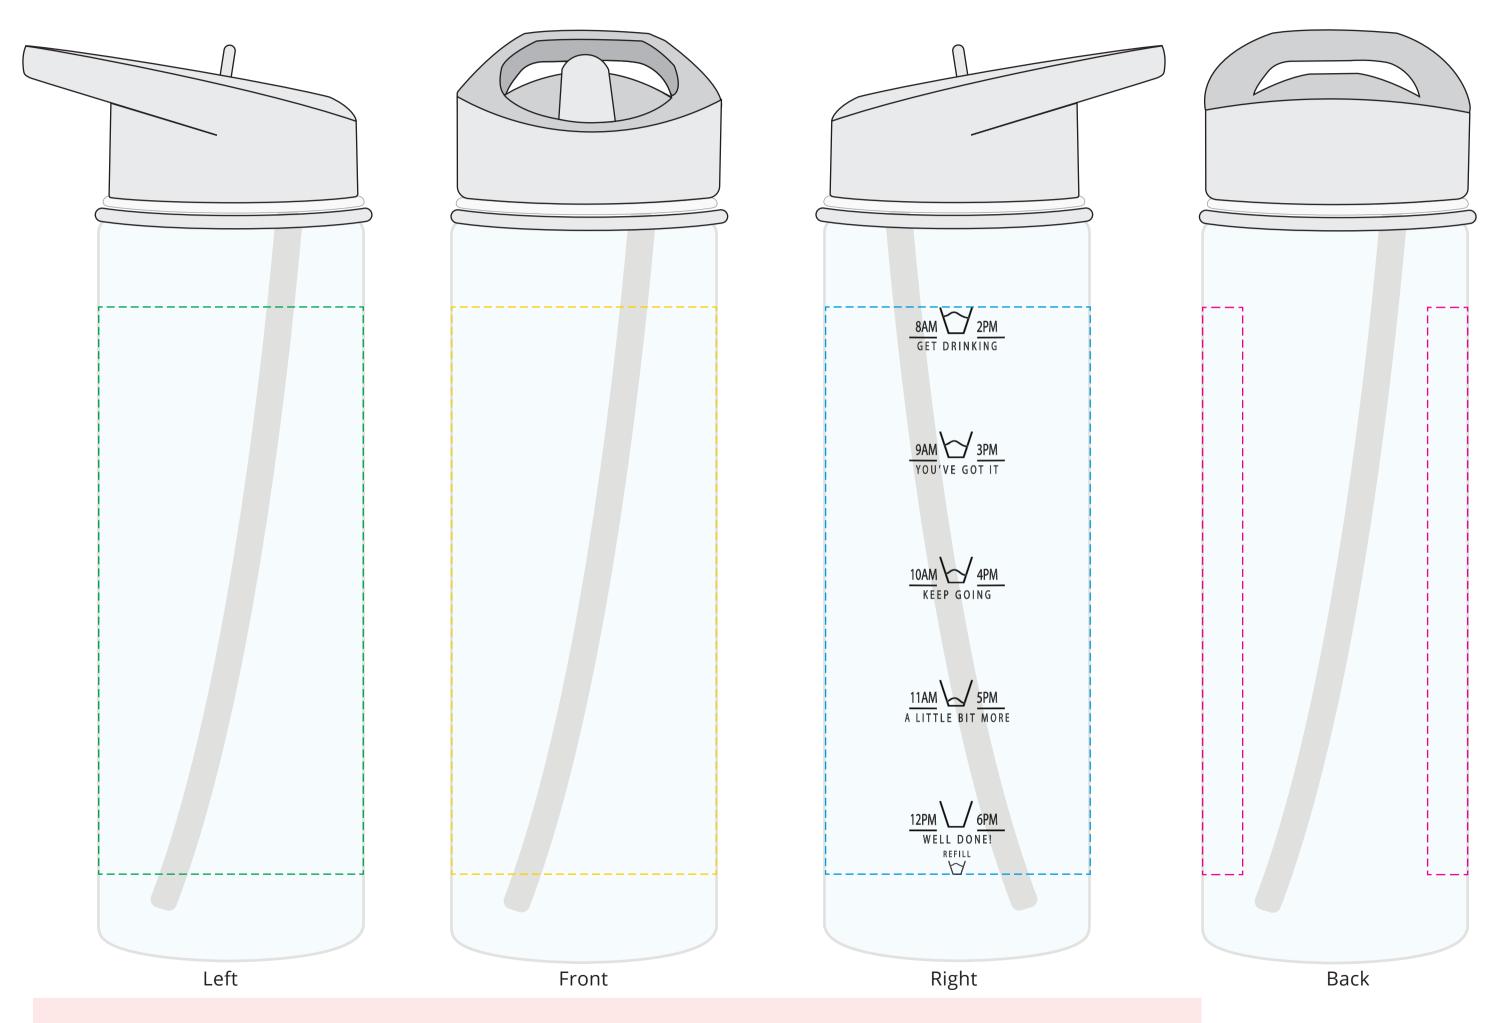

## YOUR VISUAL PROOF (1 of 2)

Visual purposes only. Please see page 2 for actual artwork size.

Order Reference xxxxxx

Date created xx/xx/xx

Created by xx

Product 225455

Colour Translucent/White

Branding Spot Colour (2 col. max.)

## **Artwork Advisories**

This template is not to scale and is to be used as a guide for print size & positioning only.

Please be aware, the logo may not line up with the sipper, due to printing process.

Time to drink artwork must be in the same colour as the artwork.

It is the customer's responsibility to ensure that the proof is correct in all areas. Please be sure to double-check spelling, grammar, layout and design before approving artwork. Due to the variation in monitor colours and adjustments, PDF proofs may not provide an accurate colour representation of the final product & printed work. Once artwork is approved, your order will be processed based on the above unless any amendments are made. All orders are subject to our terms and conditions.