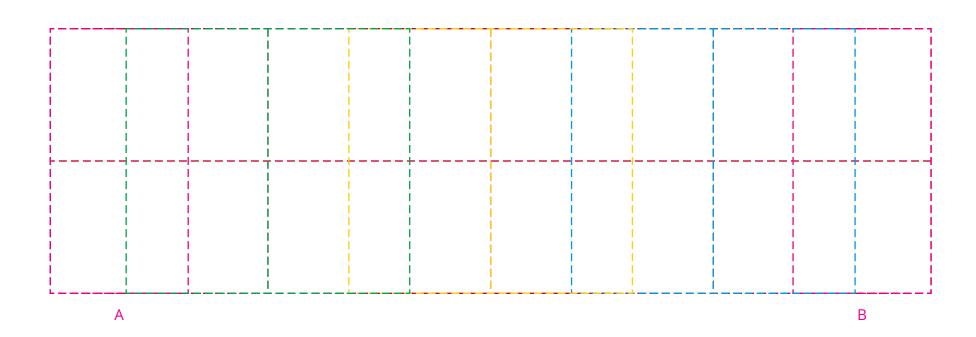

## YOUR VISUAL PROOF (2 of 2)

Visual scale 100%.

Order Reference
Date created
Created by

xxxxxx xx/xx/xx

XX

Print area

233 x 70 mm

Logo size

xx x xx mm

Branding

Full Colour