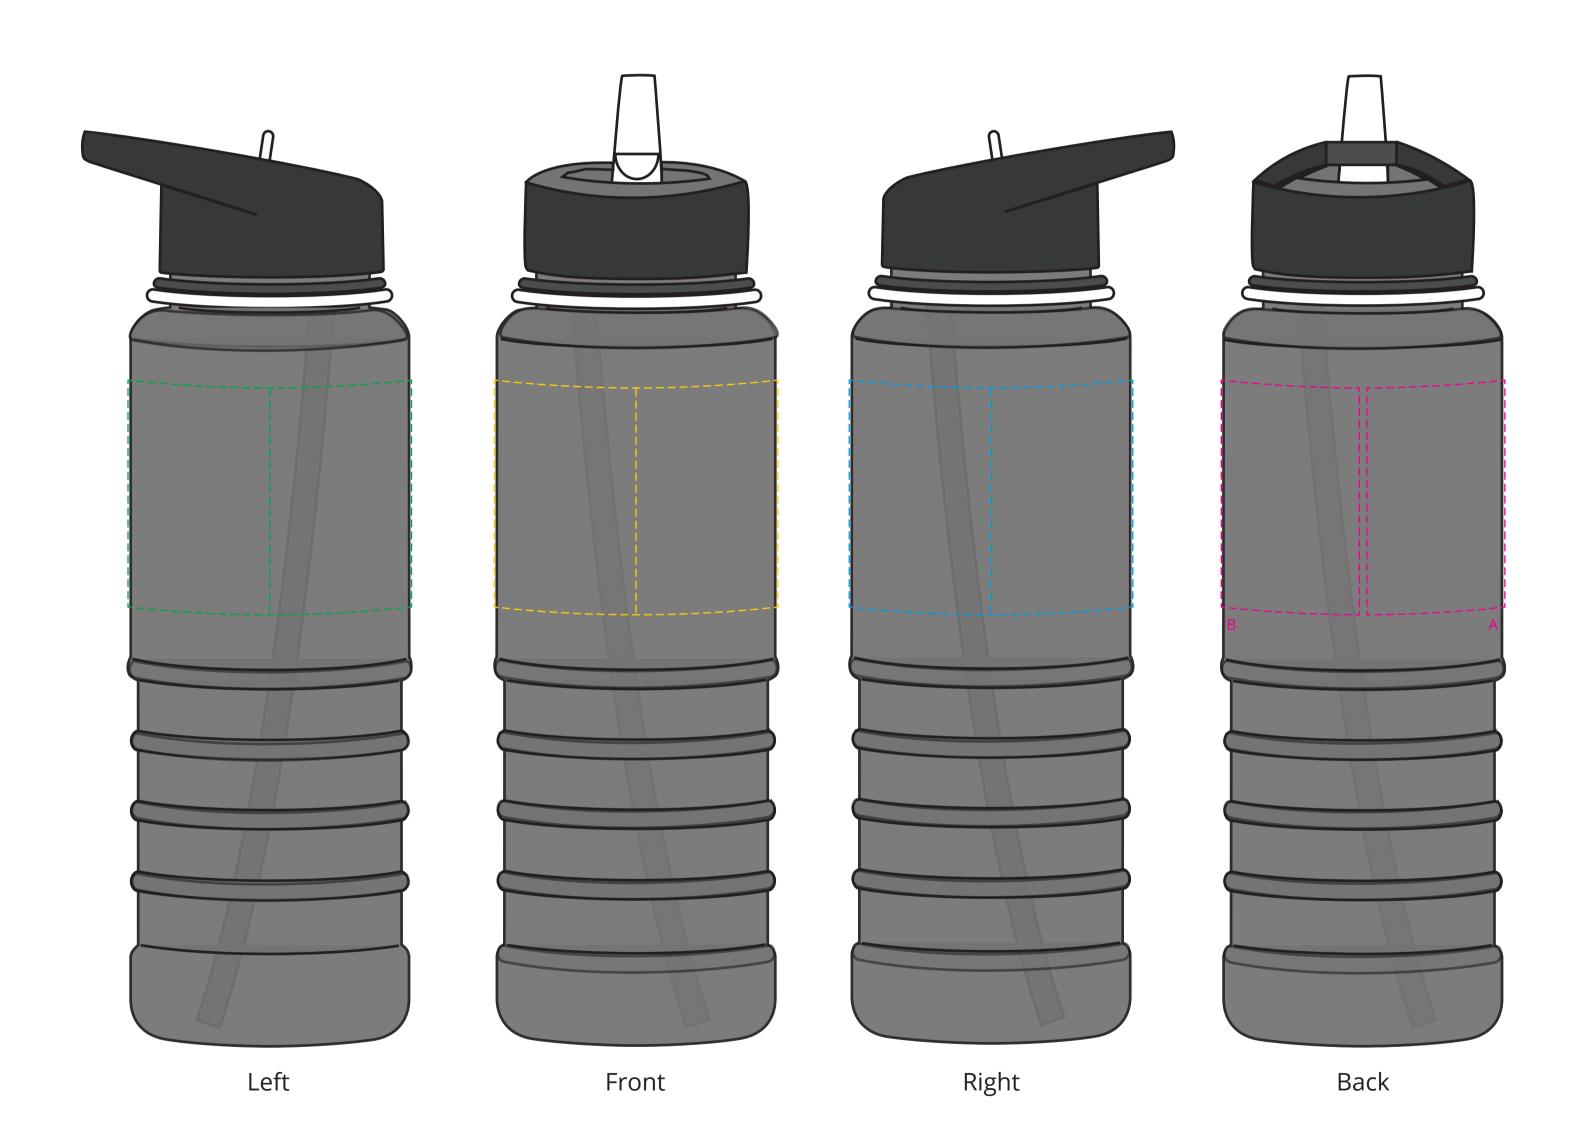

## YOUR VISUAL PROOF (1 of 2)

For Visual Purposes Only. Please see page 2 for actual artwork size.

Order Reference

XXXXXX

Date created

xx/xx/xx

XX

Created by

Product

225458

Colour

Transparent Black/White

Branding

Full Colour

## Artwork Advisories

This template is not to scale and is to be used as a guide for print size & positioning only.

Full colour printed colours may differ when printed to the final product.

It is the customer's responsibility to ensure that the proof is correct in all areas. Please be sure to double-check spelling, grammar, layout and design before approving artwork. Due to the variation in monitor colours and adjustments, PDF proofs may not provide an accurate colour representation of the final product & printed work. Once artwork is approved, your order will be processed based on the above unless any amendments are made. All orders are subject to our terms and conditions.