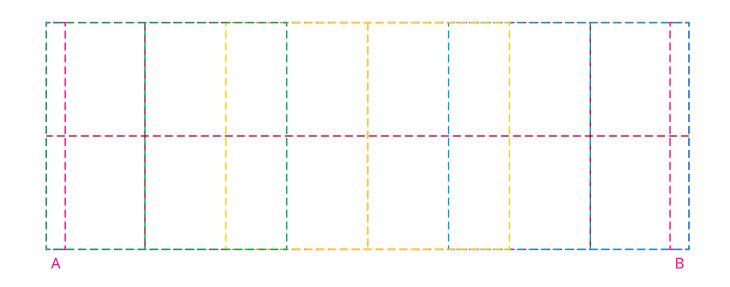

## YOUR VISUAL PROOF (2 of 2)

Visual scale 100%.

Order Reference
Date created
Created by

xxxxxx xx/xx/xx

XX

Print area

170 x 60 mm

Logo size

xx x xx mm

Branding

Spot Colour (2 col. max)