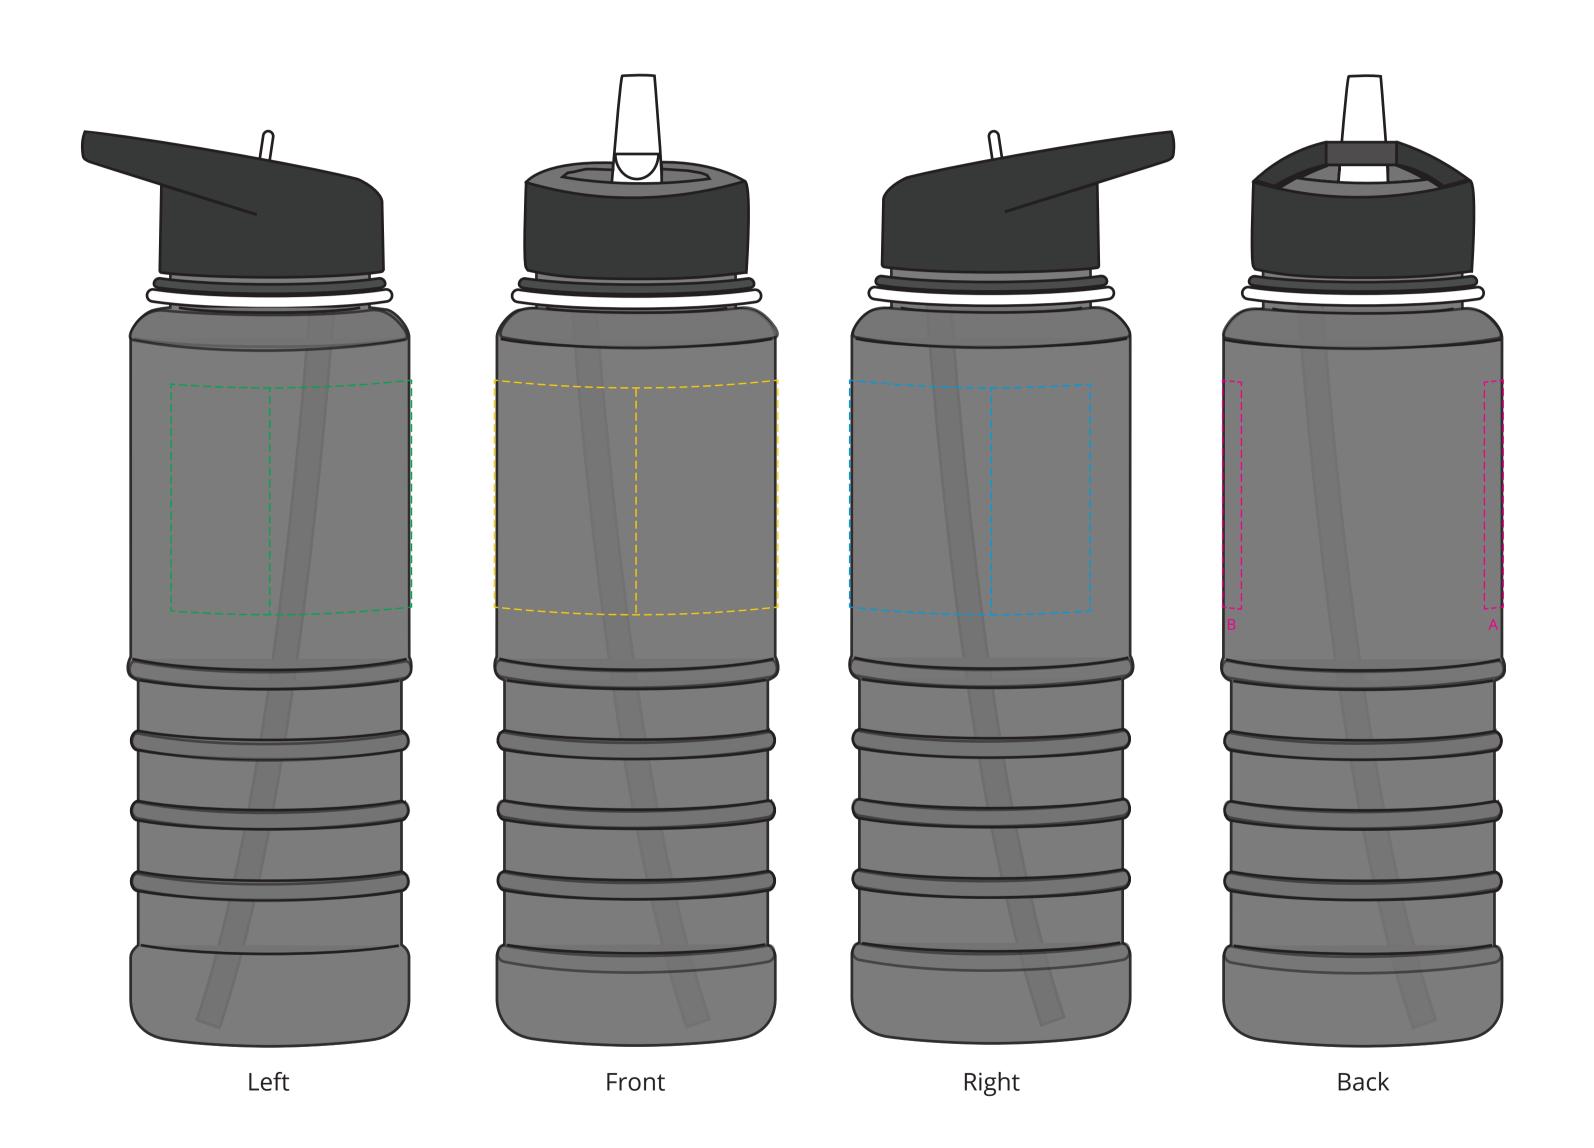

## YOUR VISUAL PROOF (1 of 2)

For Visual Purposes Only. Please see page 2 for actual artwork size.

Order Reference

XXXXXX

Date created

xx/xx/xx

XX

Created by

Product

225458

Colour

Transparent Black/White

Branding

Spot Colour (2 col. max)

## PANTONE® Colours

PANTONE® PANTONE® XXXC

Artwork Advisories

This template is not to scale and is to be used as a guide for print size & positioning only.

It is the customer's responsibility to ensure that the proof is correct in all areas. Please be sure to double-check spelling, grammar, layout and design before approving artwork. Due to the variation in monitor colours and adjustments, PDF proofs may not provide an accurate colour representation of the final product & printed work. Once artwork is approved, your order will be processed based on the above unless any amendments are made. All orders are subject to our terms and conditions.

Please email all approvals/amends to your **order processor.** 