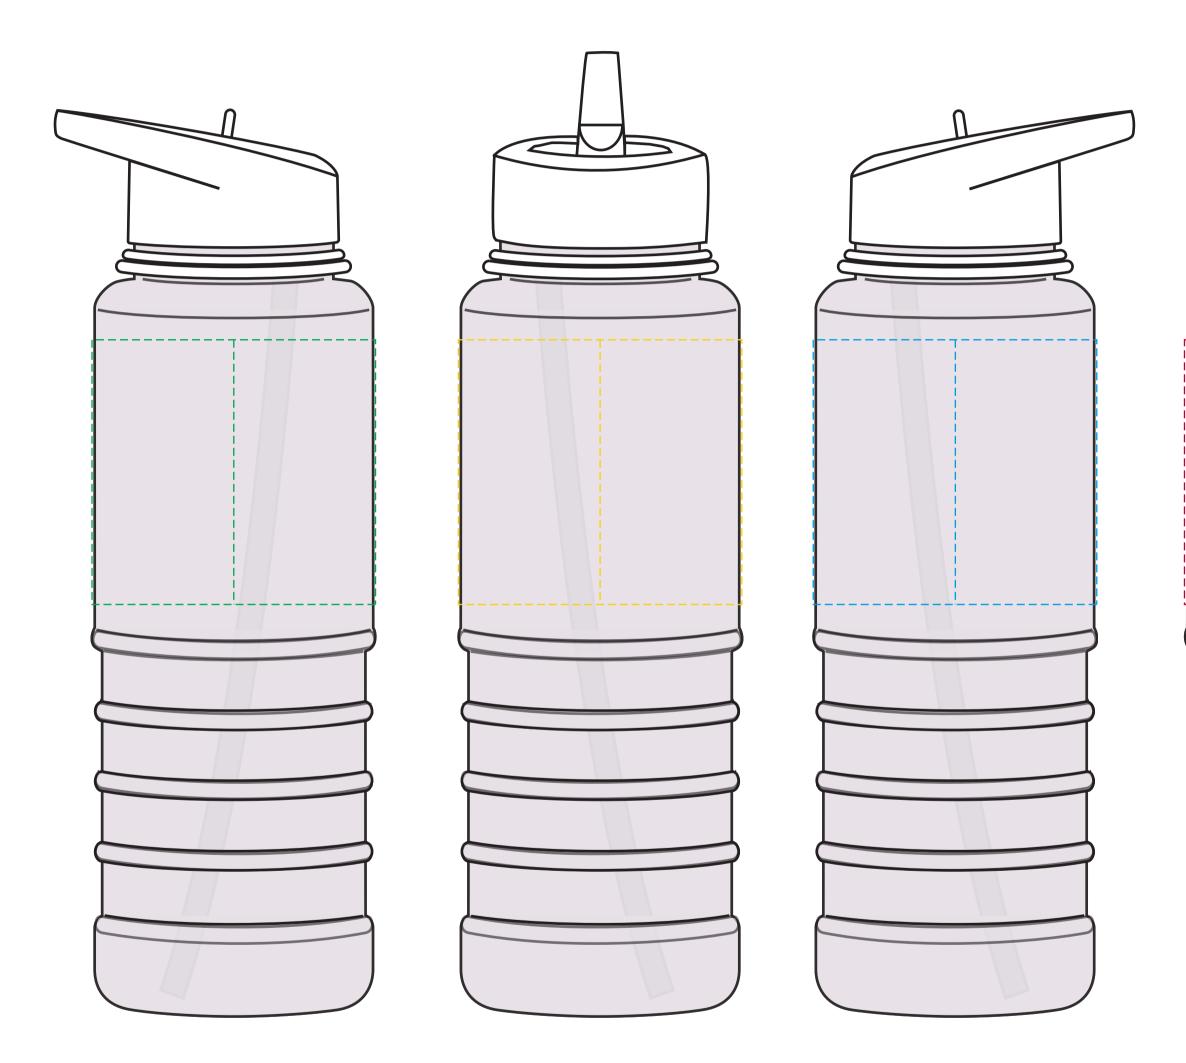

## YOUR VISUAL PROOF (1 of 2)

For Visual Purposes Only. Please see page 2 for actual artwork size.

Order Reference Date created Created by xxxxxx xx/xx/xx xx

Product Colour Branding 225468 Clear/White Full Colour

## Artwork Advisories

This template is not to scale and is to be used as a guide for print size & positioning only.

Full colour printed colours may differ when printed to the final product.

It is the customer's responsibility to ensure that the proof is correct in all areas. Please be sure to double-check spelling, grammar, layout and design before approving artwork. Due to the variation in monitor colours and adjustments, PDF proofs may not provide an accurate colour representation **of the final product & printed work.** Once artwork is approved, your order will be processed based on the above unless any amendments are made. All orders are subject to our terms and conditions.

Please email all approvals/amends to your **order processor.** 