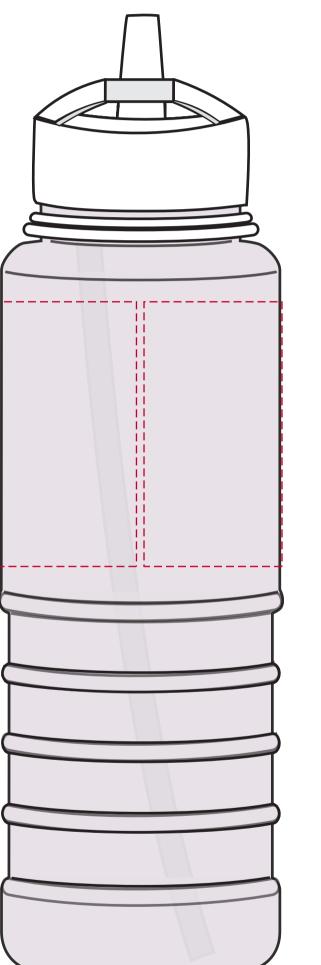

## YOUR VISUAL PROOF (2 of 2)

Order ReferencexxxxxDate createdxx/xx/xxCreated byxx

| Print area | 233 x 70 mm |
|------------|-------------|
| Logo size  | xx x xxmm   |
| Branding   | Full Colour |

|   | i   |  | i de la companya de l |     | l de la companya de l |   | i i |
|---|-----|--|-----------------------------------------------------------------------------------------------------------------|-----|-----------------------------------------------------------------------------------------------------------------|---|-----|
|   | 1   |  |                                                                                                                 |     |                                                                                                                 |   |     |
|   |     |  |                                                                                                                 |     |                                                                                                                 |   |     |
|   | i   |  | l de la companya de l |     |                                                                                                                 |   | l I |
|   | 1   |  |                                                                                                                 |     |                                                                                                                 | l |     |
|   |     |  |                                                                                                                 |     |                                                                                                                 |   |     |
|   | i i |  |                                                                                                                 |     |                                                                                                                 |   |     |
| 1 | 1   |  |                                                                                                                 | 1   |                                                                                                                 |   |     |
|   |     |  |                                                                                                                 |     |                                                                                                                 |   |     |
|   | i   |  |                                                                                                                 |     |                                                                                                                 |   |     |
|   |     |  |                                                                                                                 |     |                                                                                                                 |   |     |
|   |     |  |                                                                                                                 |     |                                                                                                                 |   |     |
|   | i   |  |                                                                                                                 | i i |                                                                                                                 | i |     |
|   |     |  |                                                                                                                 |     |                                                                                                                 |   |     |
|   |     |  |                                                                                                                 | 1   |                                                                                                                 |   |     |

---- Back ---- Left face ---- Front face ---- Right face

Visual scale 100%.