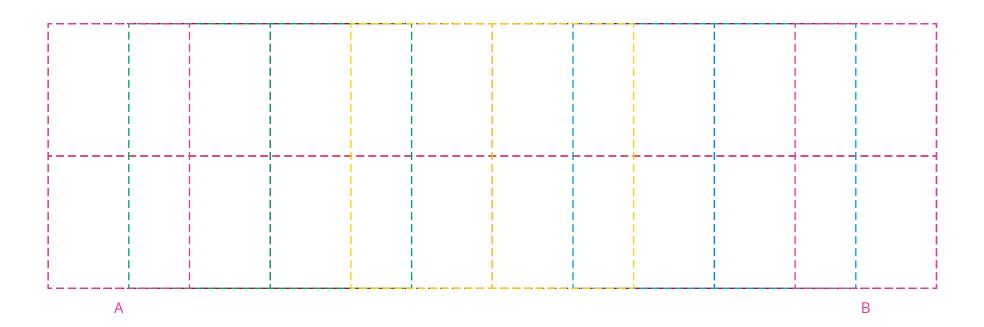

## YOUR VISUAL PROOF (2 of 2)

Visual scale 100%.

Order Reference
Date created
Created by

xxxxxx xx/xx/xx xx

Print area235 x 70 mmLogo sizexx x xx mmBrandingFull Colour