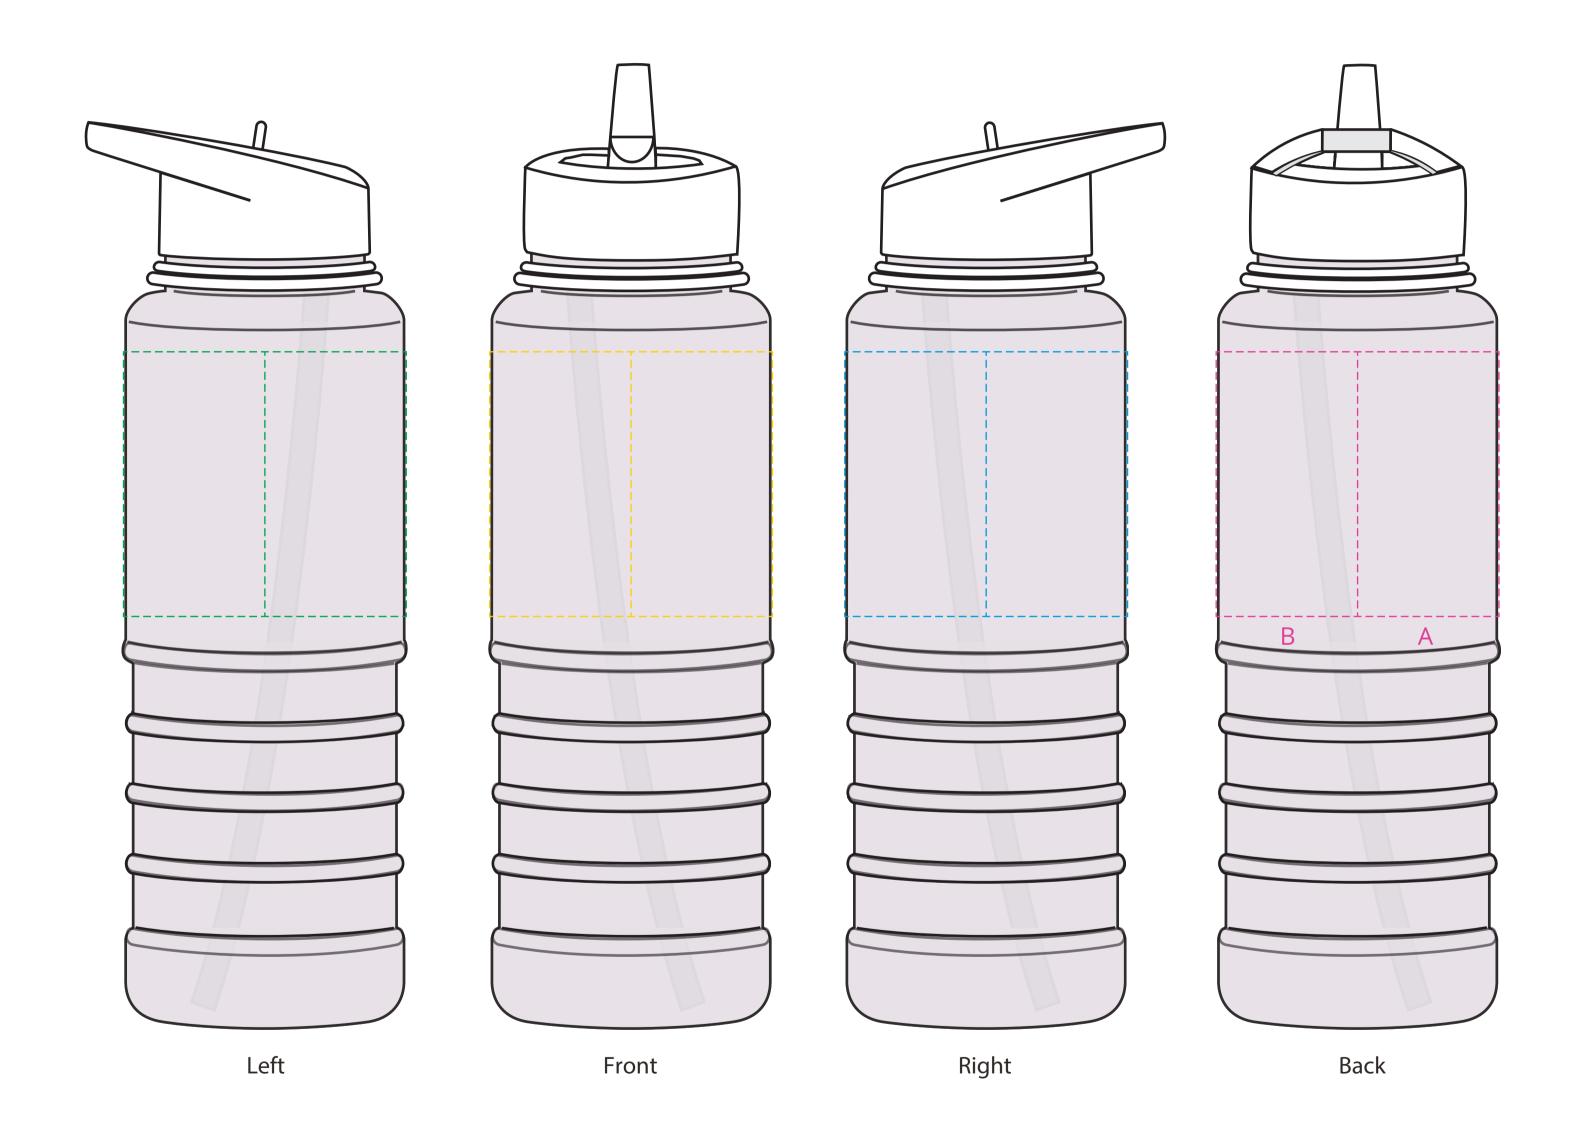

## YOUR VISUAL PROOF (1 of 2)

For Visual Purposes Only. Please see page 2 for actual artwork size.

Order Reference xxxxxx

Date created xx/xx/xx

Created by xx

Product 225468

**Colour** Clear/White

**Branding** Full Colour

## **Artwork Advisories**

This template is not to scale and is to be used as a **guide for print size & positioning only.** 

**Full colour printed colours may differ** when printed to the final product.

It is the customer's responsibility to ensure that the proof is correct in all areas. Please be sure to double-check spelling, grammar, layout and design before approving artwork.

Due to the variation in monitor colours and adjustments, PDF proofs may not provide an accurate colour representation of the final product & printed work. Once artwork is approved, your order will be processed based on the above unless any amendments are made. All orders are subject to our terms and conditions.