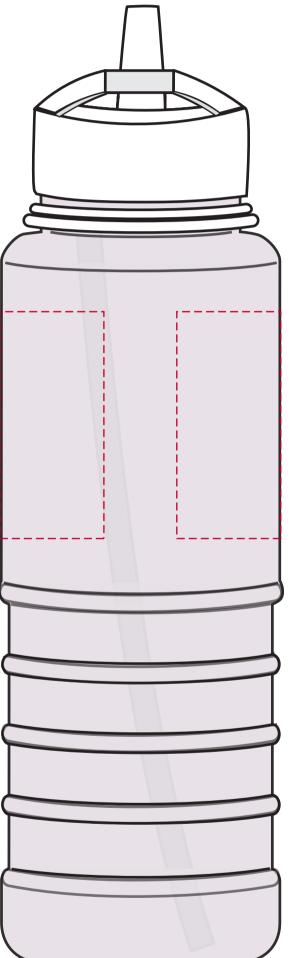

## YOUR VISUAL PROOF (2 of 2)

Order ReferencexxxxxDate createdxx/xx/xxCreated byxx

| Print area | 170 x 60mm               |
|------------|--------------------------|
| Logo size  | xx x xxmm                |
| Branding   | Spot colour (2 col. max) |