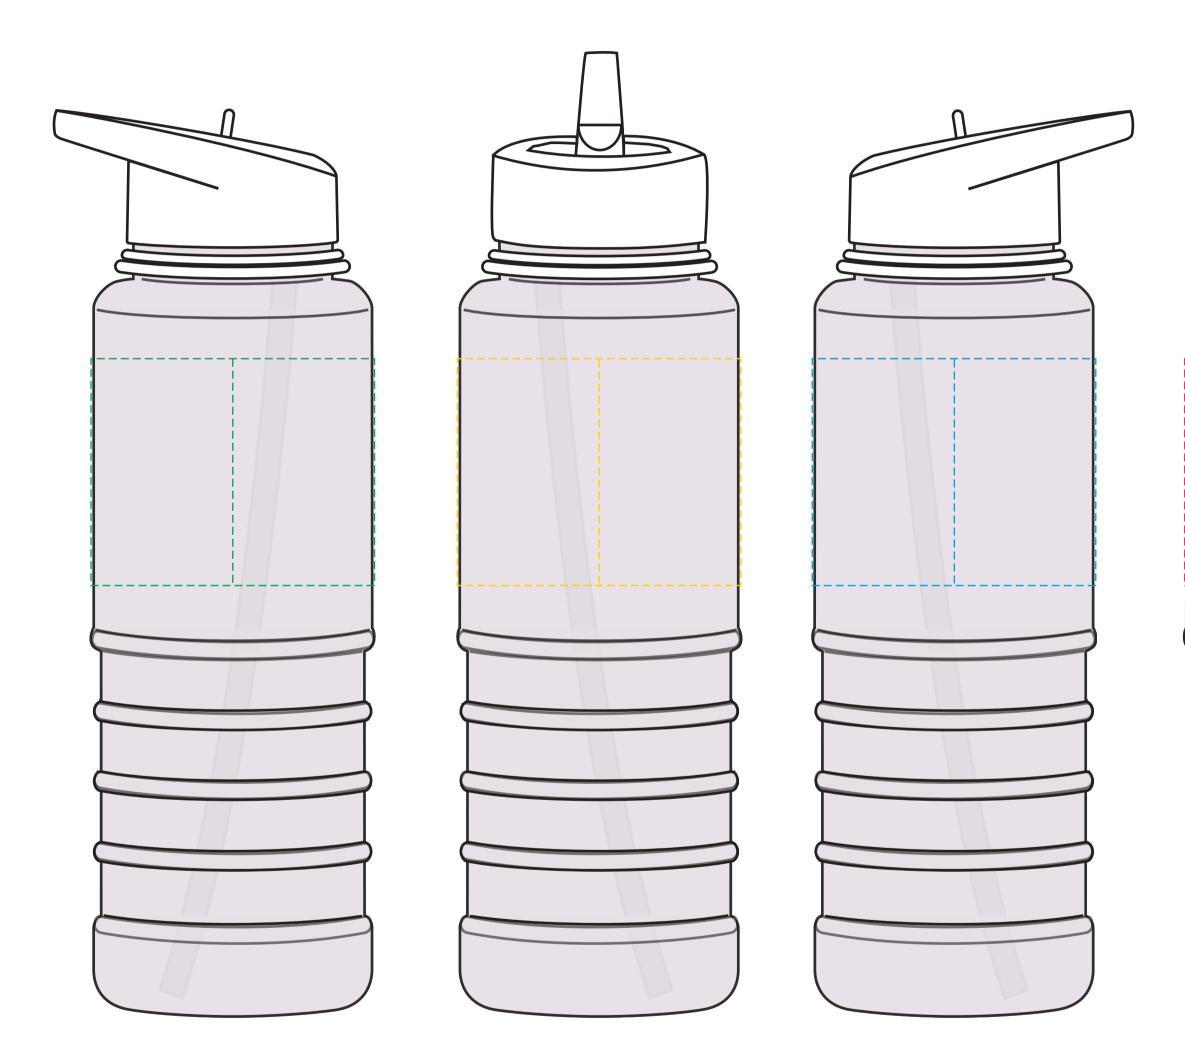

## YOUR VISUAL PROOF (1 of 2)

For Visual Purposes Only. Please see page 2 for actual artwork size.

Order ReferenceXXXXXDate createdXX/XX/XXCreated byXX

Product225468ColourClear/WhiteBrandingSpot colour (2 col. max)