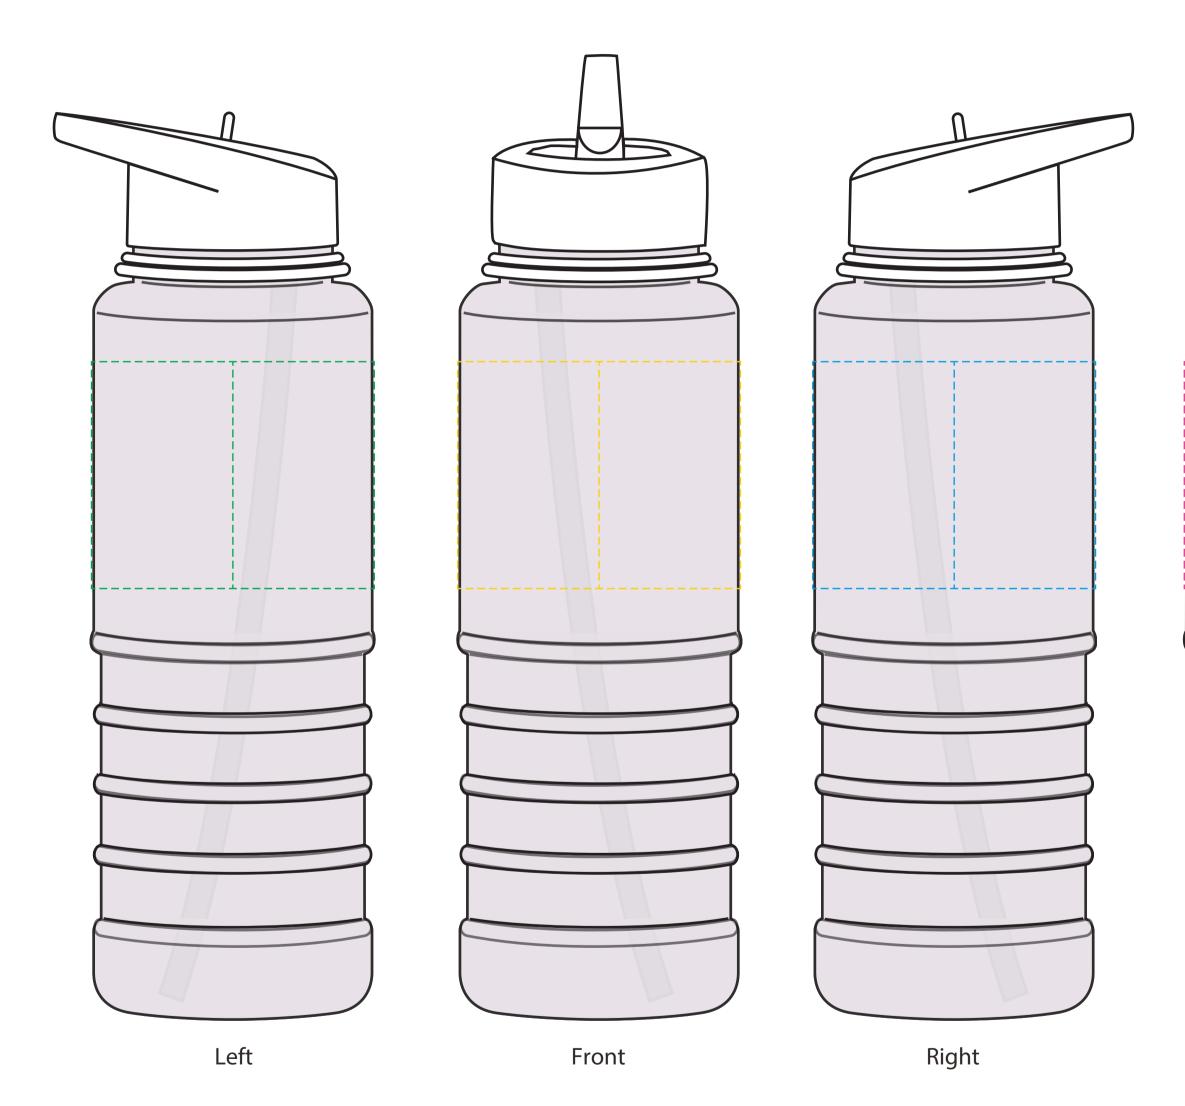

## YOUR VISUAL PROOF (1 of 2)

For Visual Purposes Only. Please see page 2 for actual artwork size.

Order ReferencexxxxxDate createdxx/xx/xxCreated byxx

Product225468ColourClear/WhiteBrandingSpot Colour (2 col. max)