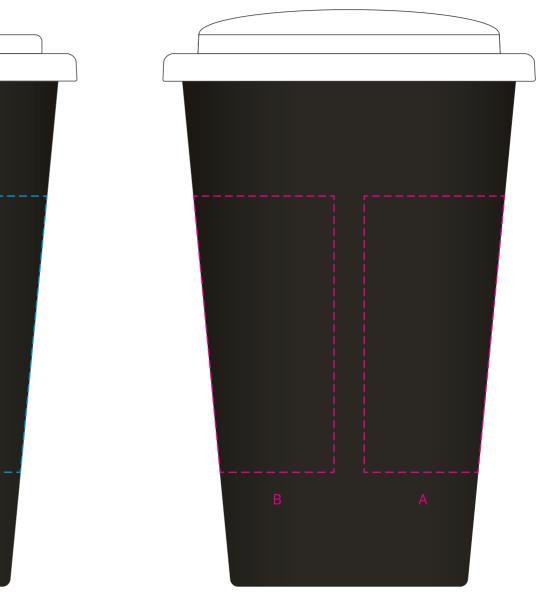

---- Left face

---- Front face

---- Right face

---- Back face

Visual scale 100%.