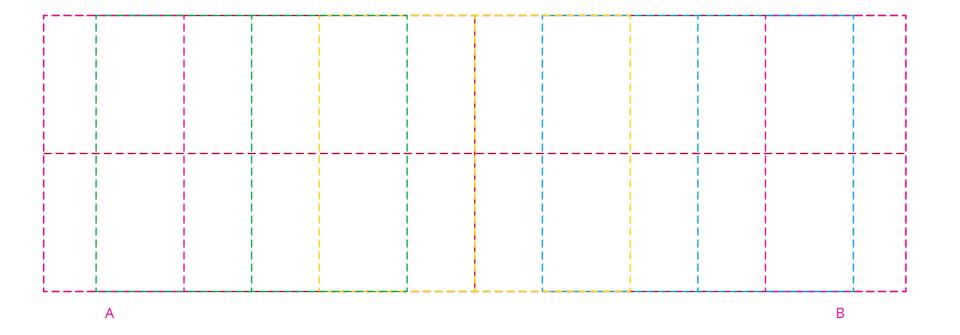

## YOUR VISUAL PROOF (2 of 2)

Order ReferencexxxxxDate createdxx/xx/xxCreated byxx

| Print area | 228 x 73 mm |
|------------|-------------|
| Logo size  | xx x xx mm  |
| Branding   | Spot Colour |

---- Mug print area

---- Left face

---- Front face

---- Right face

---- Back face

Visual scale 100%.