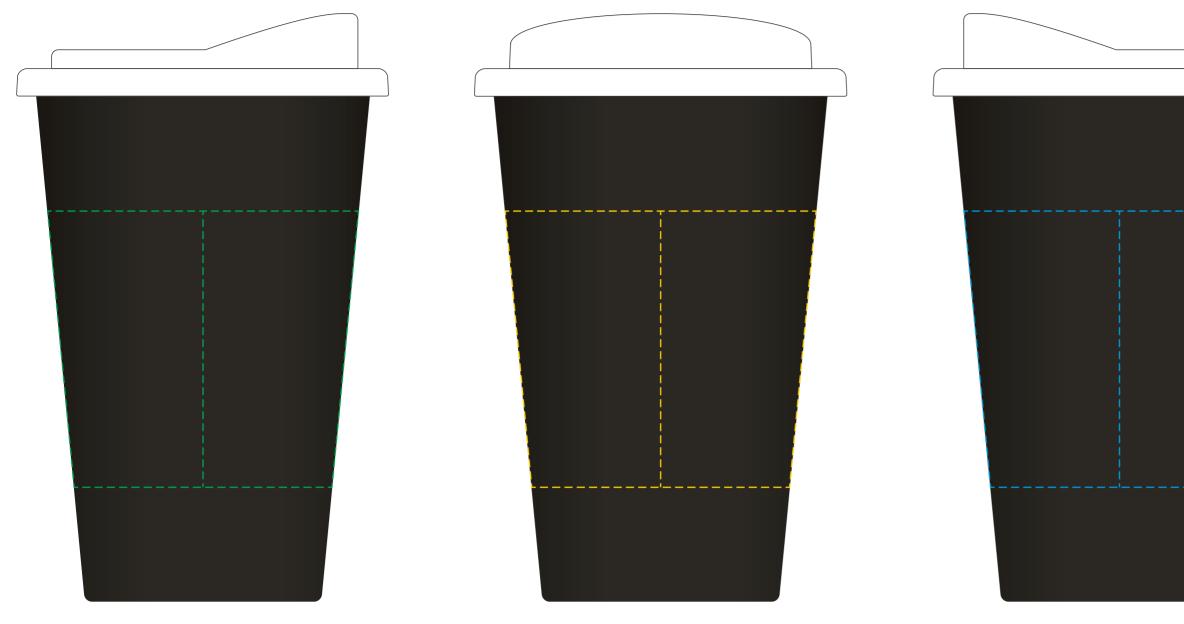

---- Left face

---- Front face

---- Right face

---- Back face

Visual scale 100%.