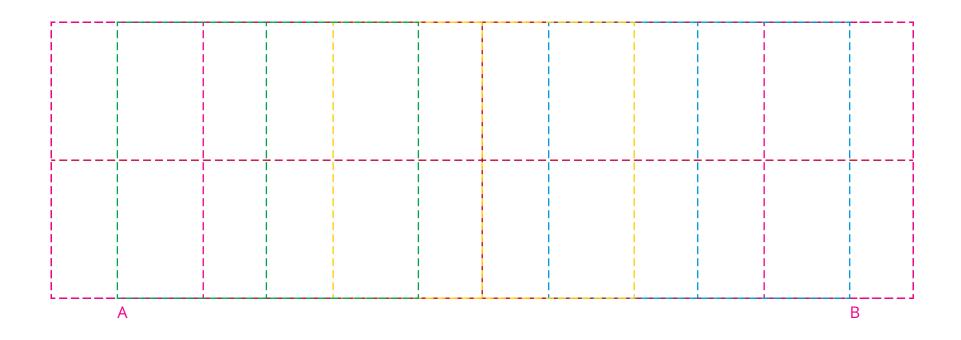

## YOUR VISUAL PROOF (2 of 2)

Visual scale 100%.

Order Reference
Date created
Created by

xxxxxx xx/xx/xx

XX

228 x 73 mm

Logo size

Print area

xx x xx mm

Branding

Spot Colour