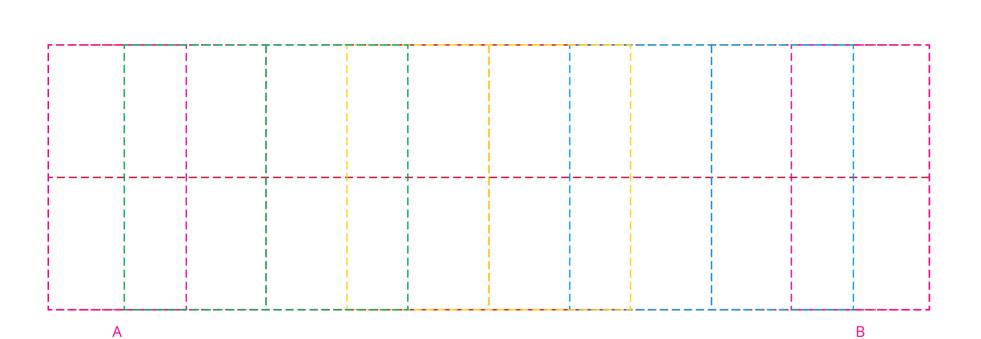

## YOUR VISUAL PROOF (2 of 2)

Order Reference
Date created
Created by

xxxxxx xx/xx/xx

Print area 233 x 70mm

Logo size xx x xx mm

Branding Full Colour