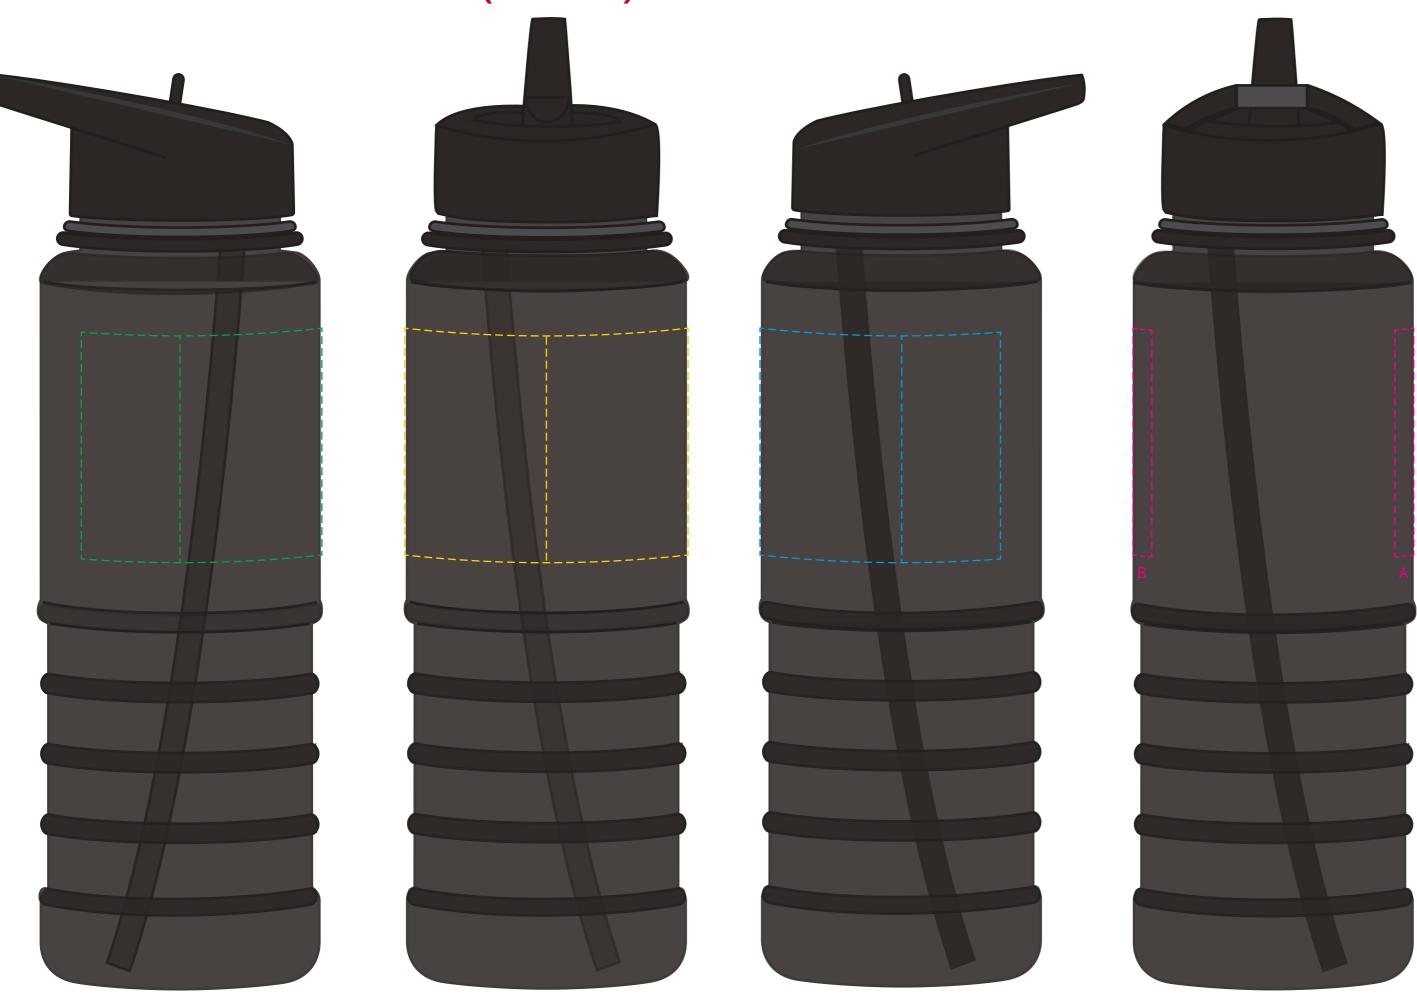

## YOUR VISUAL PROOF (1 of 2)

Visual Purposes only. Please see page 2 for actual artwork size.

Order Reference

Date created

xxxxxx xx/xx/xx

Created by

XX

Product 225477 Colour Black

Branding Spot colour (2 col. max.)

## PANTONE® Colours

PANTONE® PANTONE® XXXC

## Artwork Advisories

This template is not to scale and is to be used as a guide for print size & positioning only.

It is the customer's responsibility to ensure that the proof is correct in all areas. Please be sure to double-check spelling, grammar, layout and design before approving artwork. Due to the variation in monitor colours and adjustments, PDF proofs may not provide an accurate colour representation of the final product & printed work. Once artwork is approved, your order will be processed based on the above unless any amendments are made. All orders are subject to our terms and conditions.