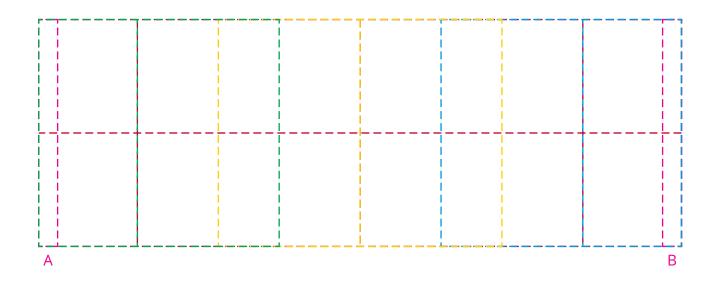

## YOUR VISUAL PROOF (2 of 2)

Visual scale 100%.

Order Reference Date created

xxxxxx xx/xx/xx

Created by

Print area 170 x 60 mm Logo size xx x xx mm

Branding Spot colour (2 col. max.)