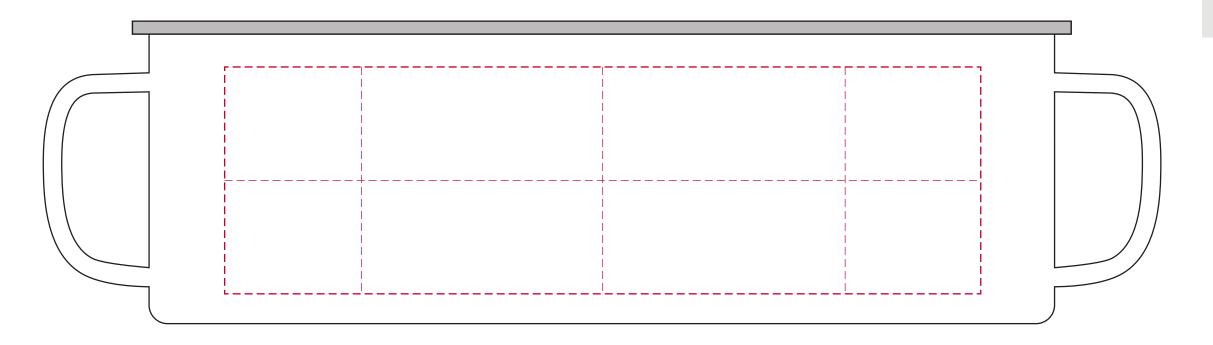

## YOUR VISUAL PROOF (2 of 2)

Visual scale 100%.

Order Reference

xxxxxx xx/xx/xx

Created by

Date created

XX

Print area Logo size 200 x 60 mm xx x xx mm