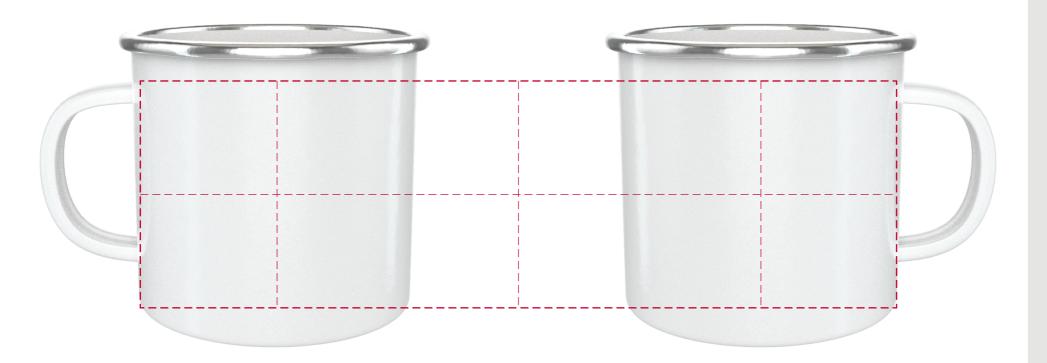

## YOUR VISUAL PROOF (1 of 2)

Order Reference xxxxxx

Date created xx/xx/xx

Created by

Product 234635

Colour White/Stainless Steel

XX

Branding Full Colour