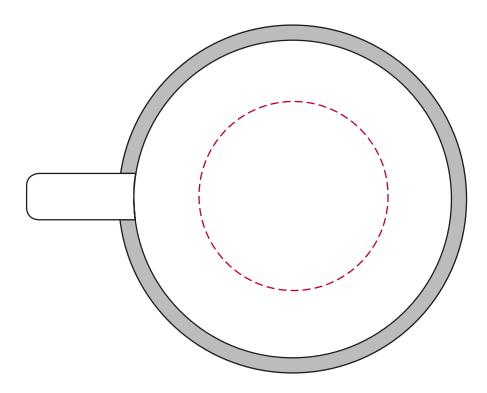

## YOUR VISUAL PROOF (3 of 3)

Order Reference XXXXXX Date created xx/xx/xx Created by

| Print position | Base                     |
|----------------|--------------------------|
| Print area     | 50mm dia.                |
| Logo size      | xx x xx mm               |
| Branding       | Spot Colour (1 col max.) |