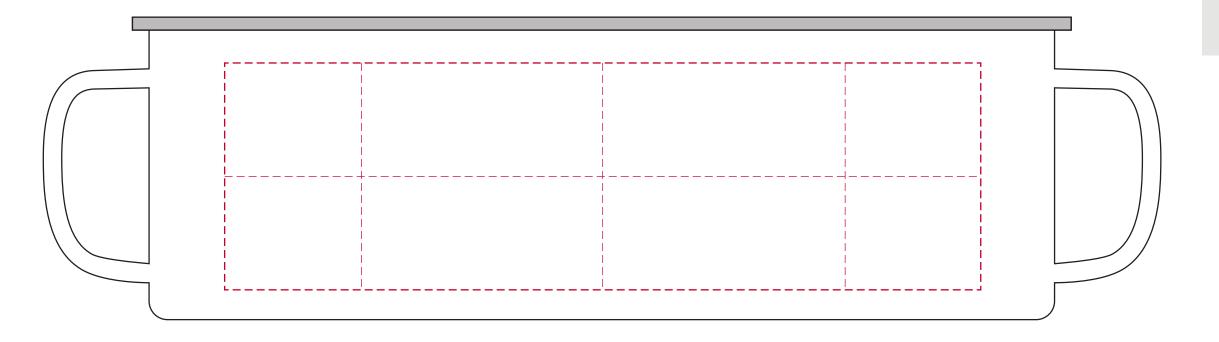

### YOUR vcvVISUAL PRO(2)Fof 3)

Order Reference Date created Created by

xxxxxx xx/xx/xx xx

Print position Print area Logo size Branding Wrap 200 x 60 mm xx x xx mm Full Colour