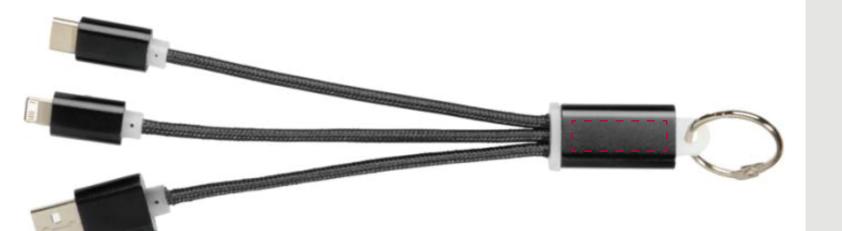

## YOUR VISUAL PROOF

Order Reference xxxxxx Date created xx/xx/xx Created by xx

| Product  | 225544               |
|----------|----------------------|
| Colour   | Solid Black          |
| Branding | Spot colour/Engraved |