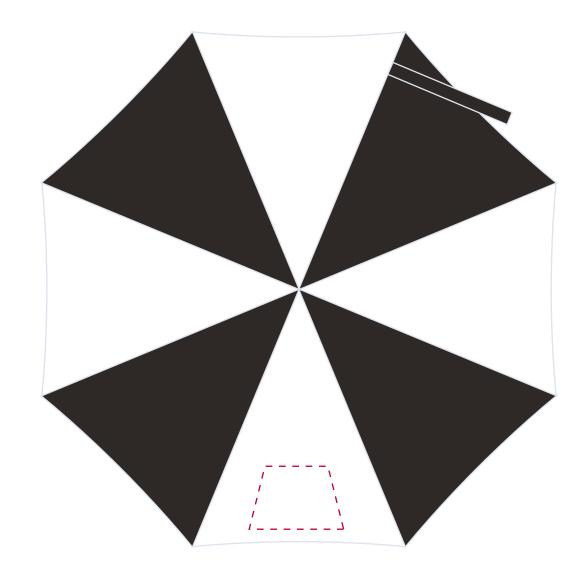

## YOUR VISUAL PROOF (2 of 2)

Visual scale 100%.

Order Reference
Date created
Created by

xxxxxx xx/xx/xx xx

Print area 180 x 275mm (180mm)

Logo size xx x xx mm

Branding Spot colour, Full Colour

Panels printed xxx