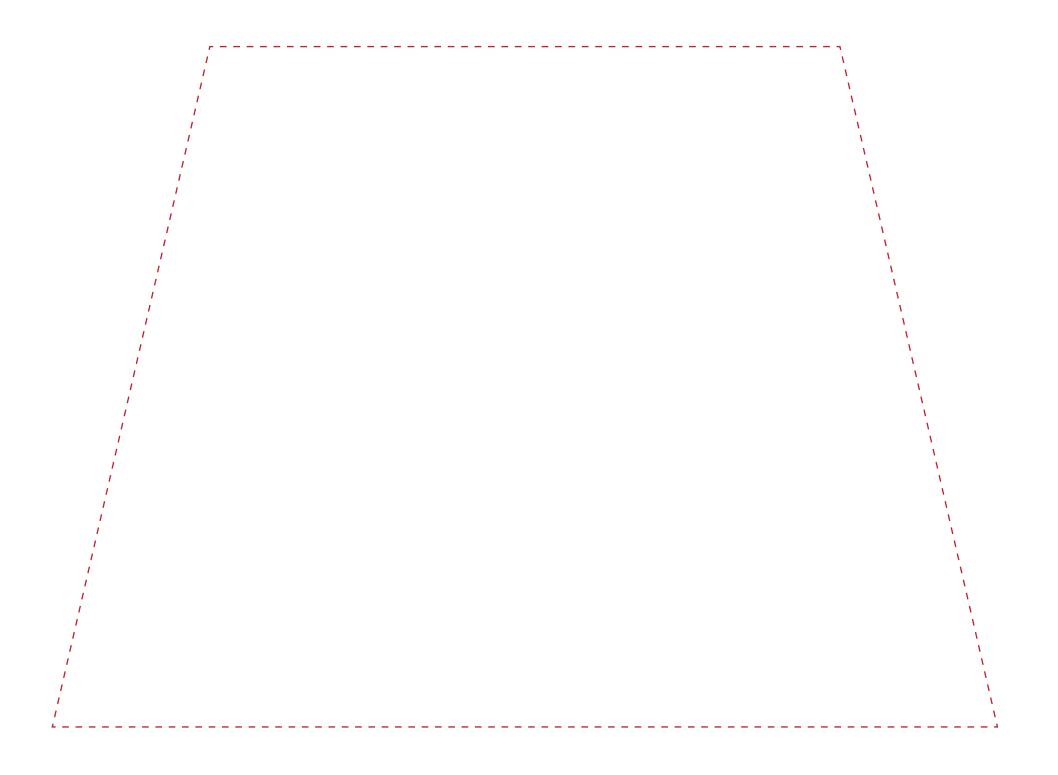

## YOUR VISUAL PROOF (2 of 2)

Visual scale 100%.

Order Reference
Date created
Created by

xxxxxx xx/xx/xx xx

Print area 180 x 275mm (180mm)

Logo size xx x xx mm

Branding Spot colour, Full Colour

Panels printed xxx