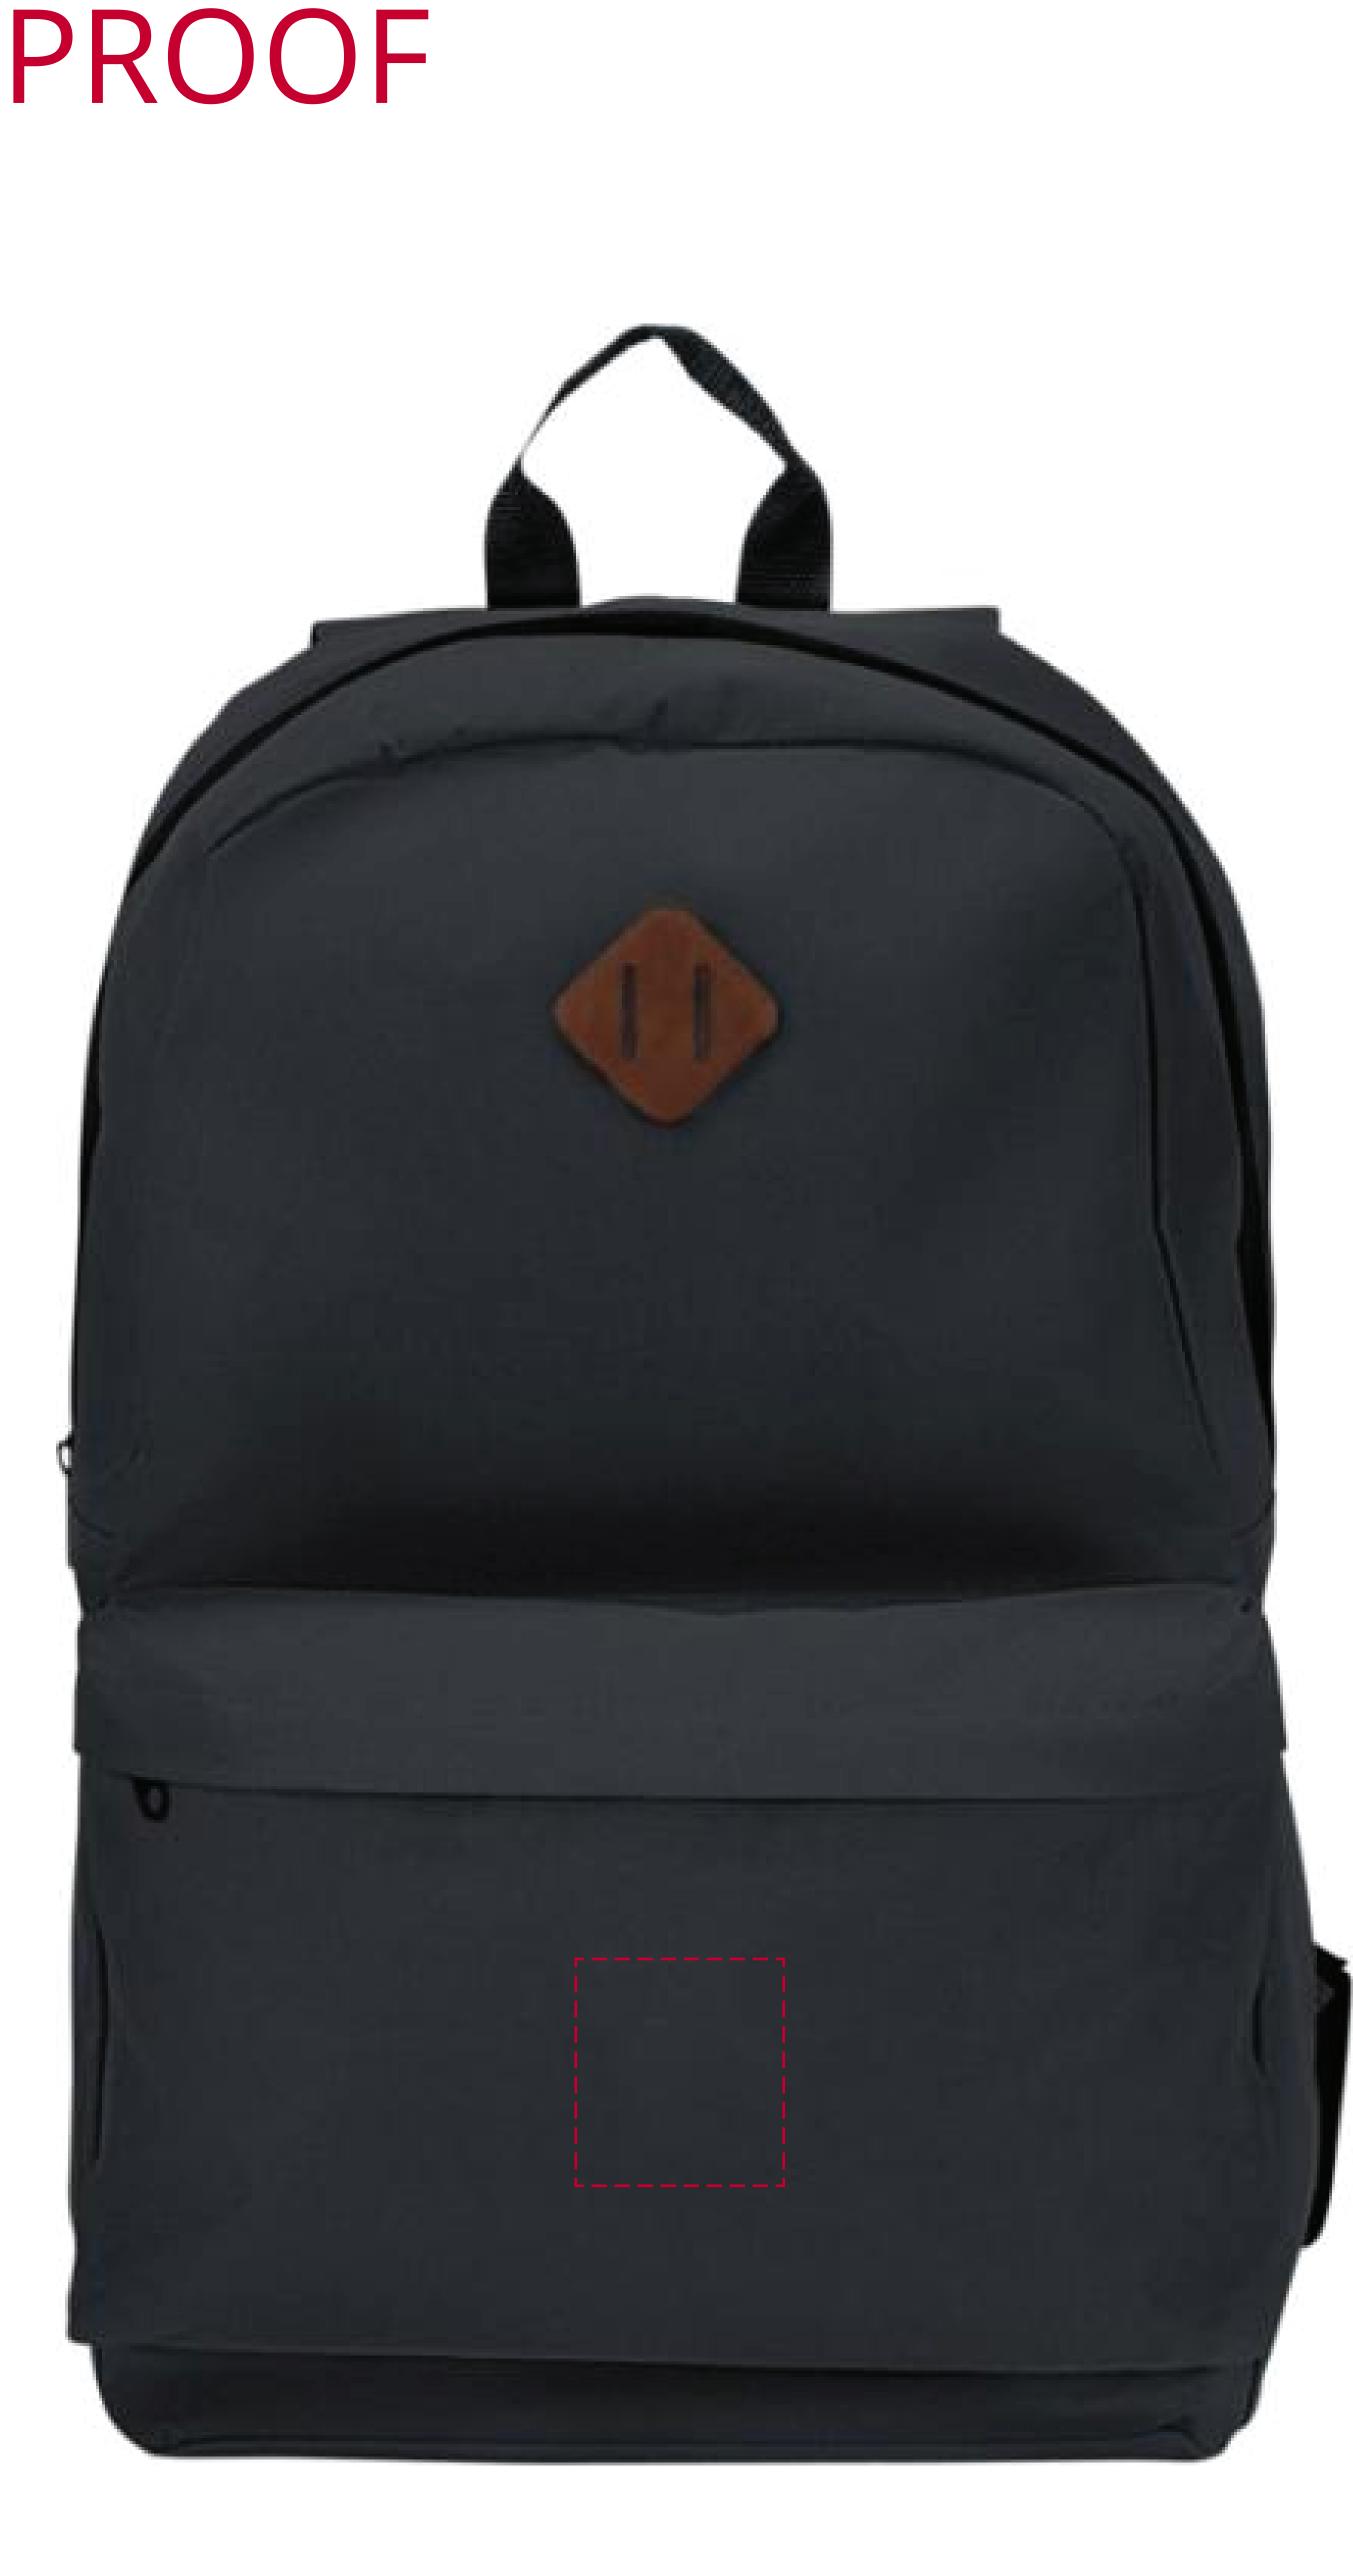

#### **Scale** 100%

Print area 55 x 60 mm

**Logo size** xx x xxmm

Order Reference Date created Created by

XXXXXX XX/XX/XX XX

Product Colour Branding 225551 Solid Black Embroidery