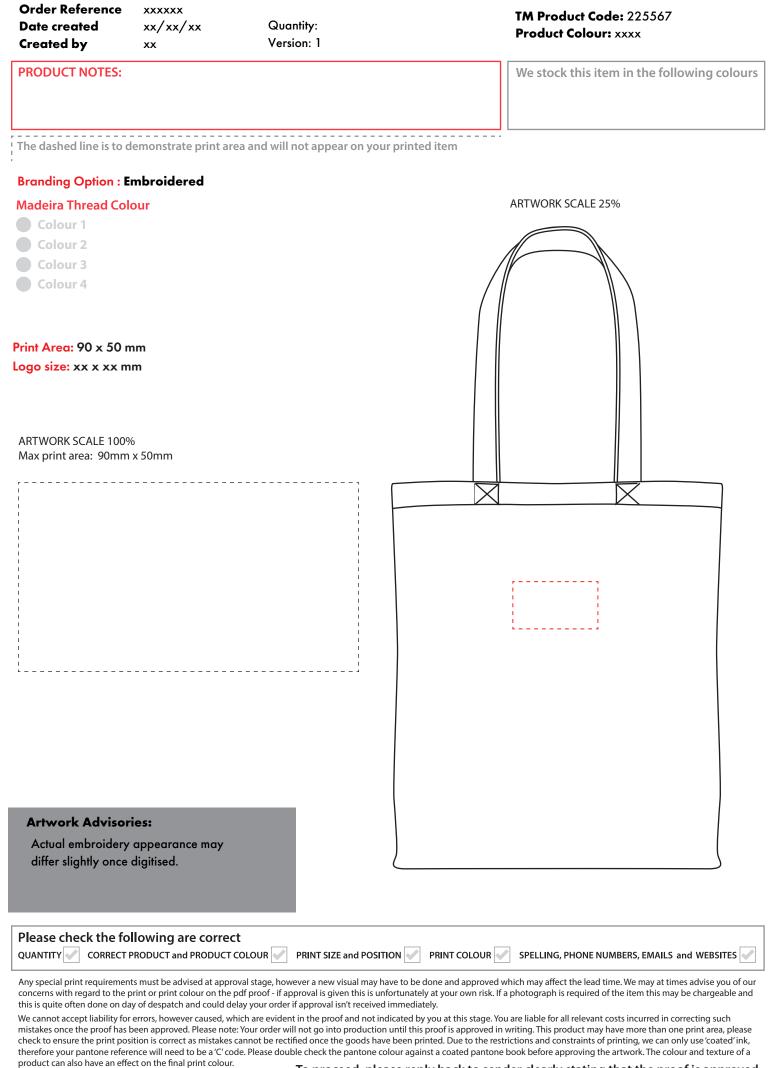

| Order Reference<br>Date created<br>Created by | xxxxxx<br>xx/xx/xx<br>xx | Quantity:<br>Version: 1                 |                                | TM Product Code: 225567<br>Product Colour: xxxx                                                                                              |       |
|-----------------------------------------------|--------------------------|-----------------------------------------|--------------------------------|----------------------------------------------------------------------------------------------------------------------------------------------|-------|
| PRODUCT NOTES:                                |                          |                                         |                                | We stock this item in the following co                                                                                                       | lou   |
| The dashed line is to de                      |                          | ea and will not appear on y             | our printed item               |                                                                                                                                              |       |
| Branding Option : Em                          | braidarad                |                                         |                                |                                                                                                                                              |       |
| Madeira Thread Colo                           |                          |                                         |                                |                                                                                                                                              |       |
| Colour 1                                      | ur                       |                                         | ARTWORK                        | SCALE 25%                                                                                                                                    |       |
| Colour 2                                      |                          |                                         |                                |                                                                                                                                              |       |
| Colour 3                                      |                          |                                         |                                |                                                                                                                                              |       |
| Colour 4                                      |                          |                                         |                                |                                                                                                                                              |       |
| ogo size: xx x xx mm                          |                          |                                         |                                |                                                                                                                                              |       |
|                                               |                          |                                         |                                |                                                                                                                                              |       |
|                                               |                          |                                         |                                |                                                                                                                                              |       |
|                                               |                          |                                         |                                |                                                                                                                                              |       |
|                                               |                          |                                         |                                |                                                                                                                                              |       |
|                                               |                          |                                         |                                |                                                                                                                                              |       |
|                                               |                          |                                         |                                |                                                                                                                                              |       |
|                                               |                          |                                         |                                |                                                                                                                                              |       |
|                                               |                          |                                         |                                |                                                                                                                                              |       |
|                                               |                          |                                         |                                |                                                                                                                                              |       |
|                                               |                          |                                         |                                |                                                                                                                                              |       |
|                                               |                          |                                         | i                              |                                                                                                                                              |       |
|                                               |                          |                                         |                                |                                                                                                                                              |       |
|                                               |                          |                                         |                                |                                                                                                                                              |       |
|                                               |                          |                                         |                                |                                                                                                                                              |       |
|                                               |                          |                                         |                                |                                                                                                                                              |       |
| Artwork Advisorie                             | <b>S:</b>                |                                         |                                |                                                                                                                                              |       |
| Actual embroidery a                           | ppearance may            |                                         |                                |                                                                                                                                              |       |
| differ slightly once d                        | •••                      |                                         |                                |                                                                                                                                              |       |
|                                               |                          |                                         |                                |                                                                                                                                              |       |
|                                               |                          |                                         |                                |                                                                                                                                              |       |
|                                               |                          |                                         |                                |                                                                                                                                              |       |
| Please check the foll                         | -                        |                                         |                                |                                                                                                                                              |       |
| QUANTITY CORRECT PF                           | RODUCT and PRODUCT       | COLOUR PRINT SIZE and PO                |                                | DUR SPELLING, PHONE NUMBERS, EMAILS and WEBSIT                                                                                               | ES 💽  |
|                                               |                          |                                         |                                | roved which may affect the lead time. We may at times advise you<br>risk. If a photograph is required of the item this may be chargeab       |       |
| this is quite often done on day               | of despatch and could d  | elay your order if approval isn't recei | ved immediately.               |                                                                                                                                              |       |
| mistakes once the proof has be                | en approved. Please not  | e: Your order will not go into produc   | tion until this proof is appre | age. You are liable for all relevant costs incurred in correcting such<br>oved in writing. This product may have more than one print area, I | oleas |
|                                               |                          |                                         |                                | the restrictions and constraints of printing, we can only use 'coate<br>antone book before approving the artwork. The colour and textur      |       |

## ARTWORK SCALE 100% Max print area: 120mm x 70mm