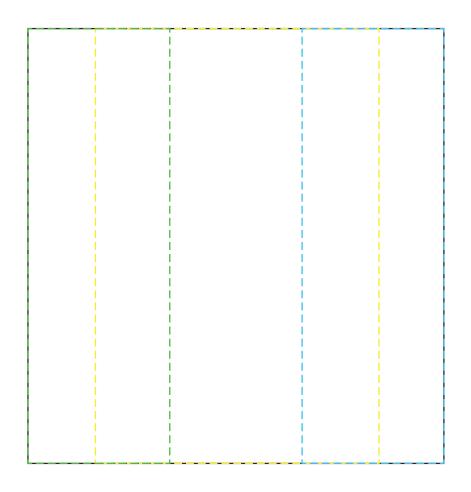

## YOUR VISUAL PROOF (2 of 2)

Visual scale 100%.

Order Reference
Date created

xxxxxx xx/xx/xx

Created by

Print area 110 x 115 mm

Logo size xx x xxmm

Branding Spot colour