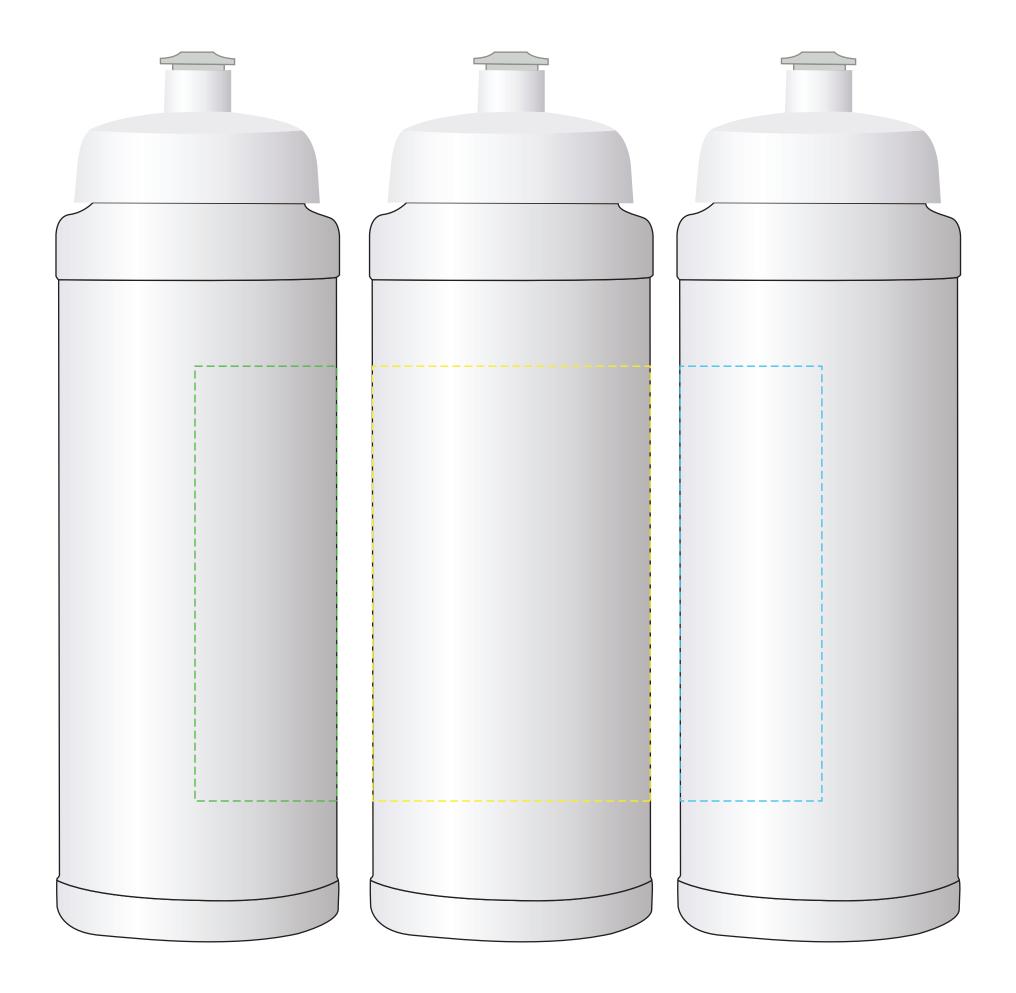

## YOUR VISUAL PROOF (1 of 2)

**For Visual Purposes Only.** Please see page 2 for actual artwork size.

Order Reference xxxxxx

Date created xx/xx/xx

Created by xx

Product 225588 Lid Colour White

Bottle Colour Solid White
Branding Spot colour