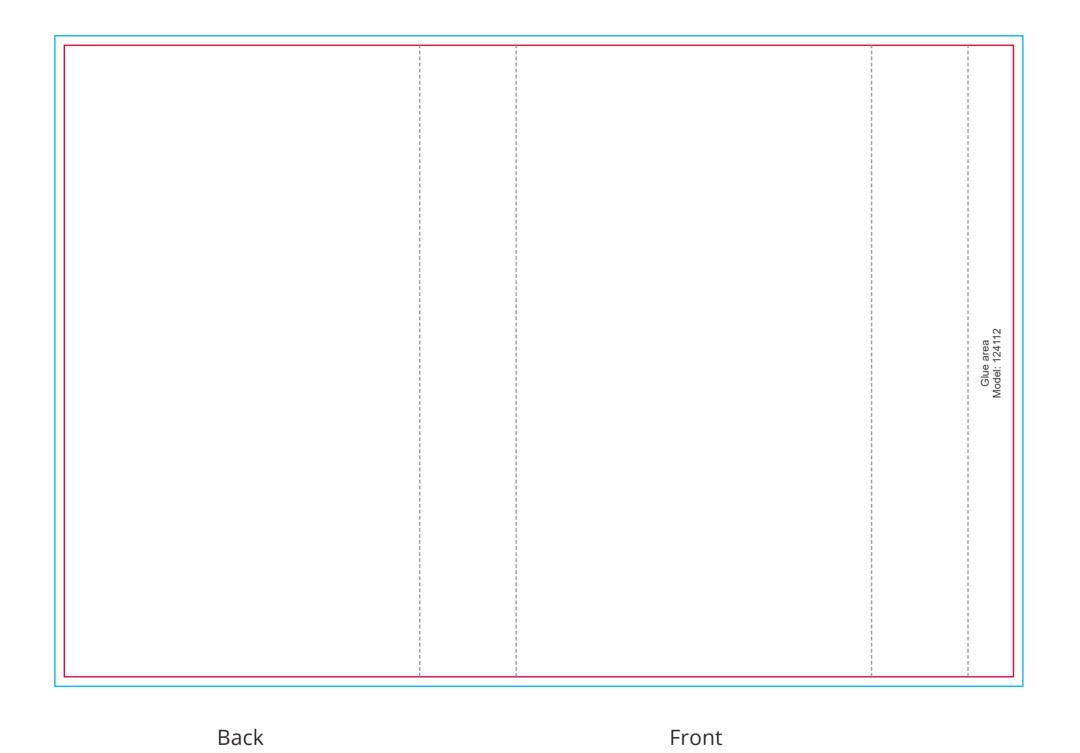

## YOUR VISUAL PROOF (2 of 2)

Bleed lineSleeve print areaFold line

Visual scale 100%.

Order Reference
Date created
Created by

xxxxxx xx/xx/xx xx

Print area Logo size

Branding

All Over Print

xx x xxmm

Full Colour