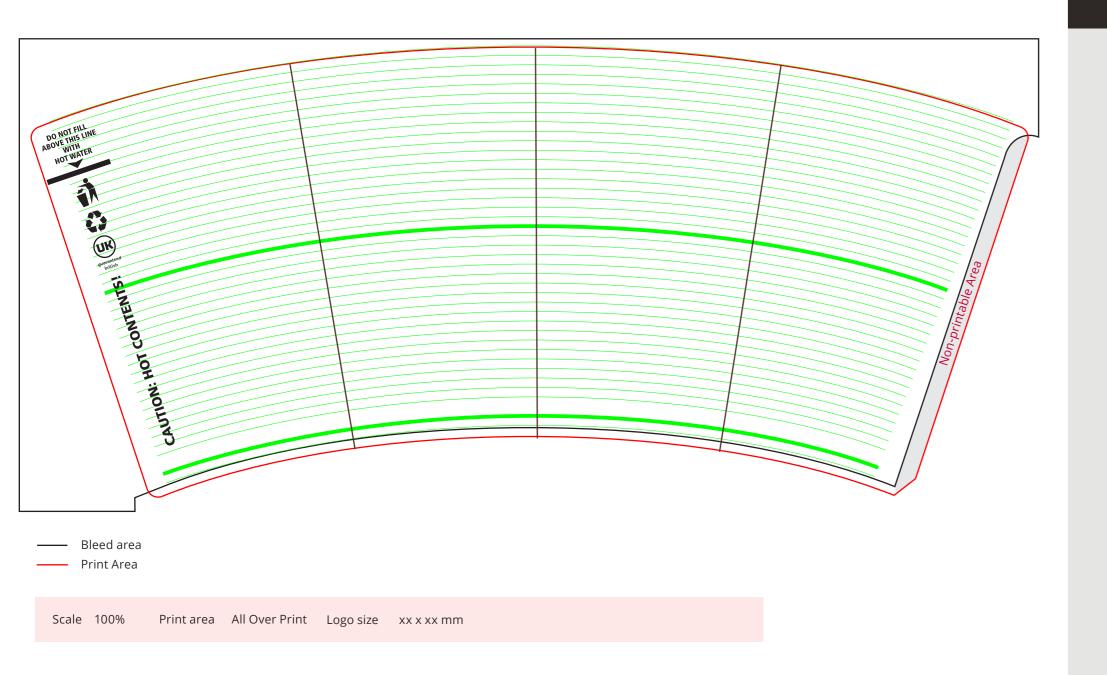

## YOUR VISUAL PROOF

Order Reference

Date created

xxxxxx xx/xx/xx

Created by

Product 225630 Colour White Product Size 12oz

Branding Full Colour