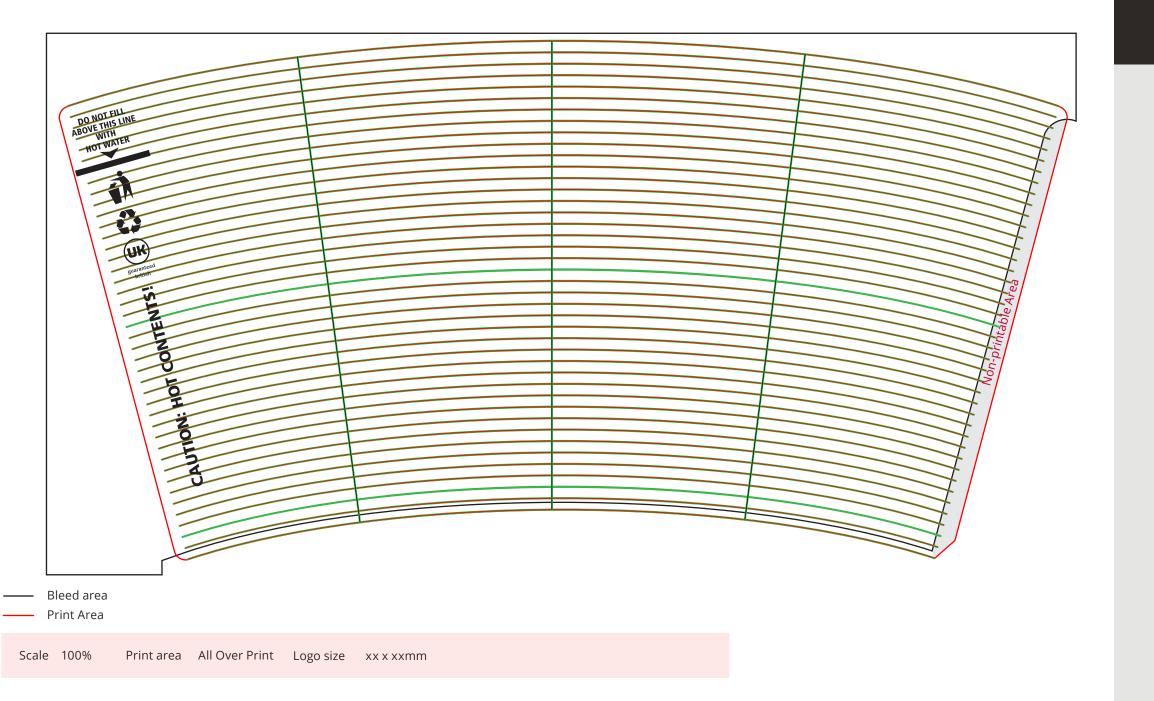

## YOUR VISUAL PROOF

Order ReferencexxxxxDate createdxx/xx/xxCreated byxx

| Product      | 225630      |
|--------------|-------------|
| Colour       | White       |
| Product Size | 16oz        |
| Branding     | Full Colour |