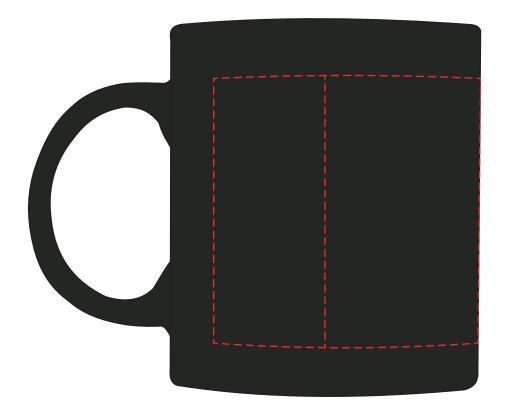

## YOUR VISUAL PROOF (2 of 2)

Order ReferencexxxxxDate createdxx/xx/xxCreated byxx

To face a left handed drinker

To face a right handed drinker

Print area180 x 70 mmLogo sizexx x xxmmBrandingSpot colour

| . n. 1 | <br> |   |    |
|--------|------|---|----|
| 1      |      |   |    |
| 1      |      | I |    |
| 1      |      |   |    |
|        |      |   | J  |
|        |      |   |    |
| 1      |      |   |    |
| - i -  |      |   |    |
| ÷ È    |      |   |    |
| 1      |      |   |    |
|        |      | l |    |
| 1      |      |   | 1  |
|        |      |   |    |
|        |      |   |    |
| - i -  |      |   | i. |
| - i -  |      |   |    |
| 1      | I    | I |    |
| 1      |      | I |    |
| 1      |      |   | 1  |
| 1      |      |   | l  |