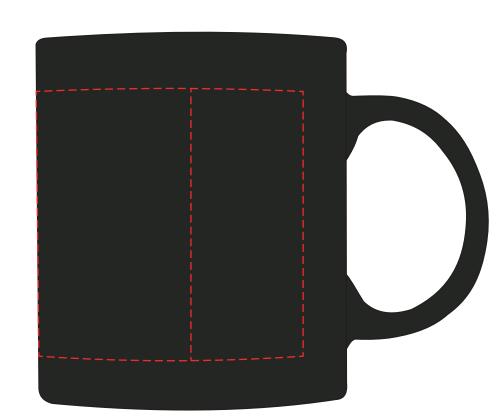

## YOUR VISUAL PROOF (2 of 2)

Order ReferencexxxxxDate createdxx/xx/xxCreated byxx

To face a left handed drinker

To face a right handed drinker

Print area180 x 70 mmLogo sizexx x xxmmBrandingSpot colour

| . n. 1 | <br> |   |    |
|--------|------|---|----|
| 1      |      |   |    |
| 1      |      | I |    |
| 1      |      |   |    |
|        |      |   | J  |
|        |      |   |    |
| 1      |      |   |    |
| - i -  |      |   |    |
| ÷ È    |      |   |    |
| 1      |      |   |    |
|        |      | l |    |
| 1      |      |   | 1  |
|        |      |   |    |
|        |      |   |    |
| - i -  |      |   | i. |
| - i -  |      |   |    |
| 1      | I    | I |    |
| 1      |      | I |    |
| 1      |      |   | 1  |
| 1      |      |   | l  |