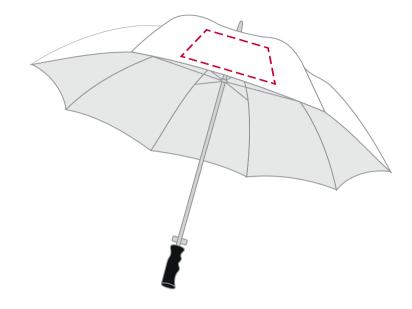

## YOUR VISUAL PROOF (1 of 2)

Visual Scale 10% Please see page 2 for actual artwork size.

Order Reference xxxxxx

Date created xx/xx/xx

Created by xx

Product 225668

Colour White

Branding Spot Colour (Transfer) / Full Colour (Transfer)