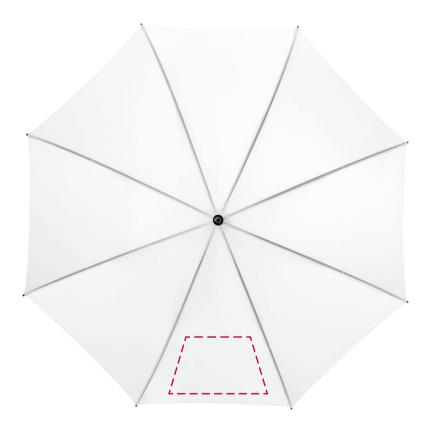

## YOUR VISUAL PROOF (2 of 2)

Visual scale 100%.

Order Reference
Date created
Created by

xxxxxx xx/xx/xx xx

Print area

260 x 150 mm

Logo size

xx x xx mm

Branding

Spot Colour (Transfer)

Panels Printed

XXX