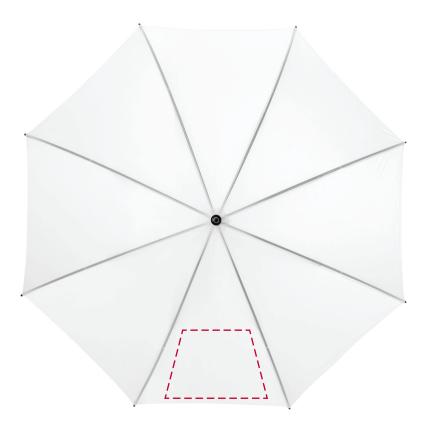

## YOUR VISUAL PROOF (2 of 2)

Visual scale 100%.

Order Reference
Date created
Created by

xxxxxx xx/xx/xx xx

Print area Logo size 270 x 180 mm xx x xx mm

Branding

Spot Colour (2 col. max)

Panels Printed xxx