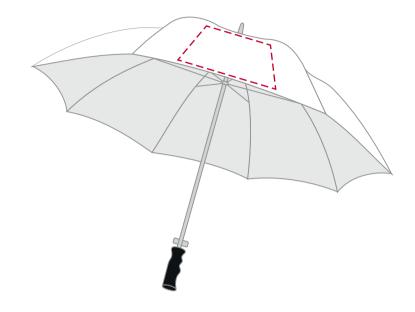

## YOUR VISUAL PROOF (1 of 2)

Visual Scale 10% Please see page 2 for actual artwork size.

Order Reference xxxxxx

Date created xx/xx/xx

Created by xx

Product 225668

Colour White

Branding Spot Colour (2 col. max)