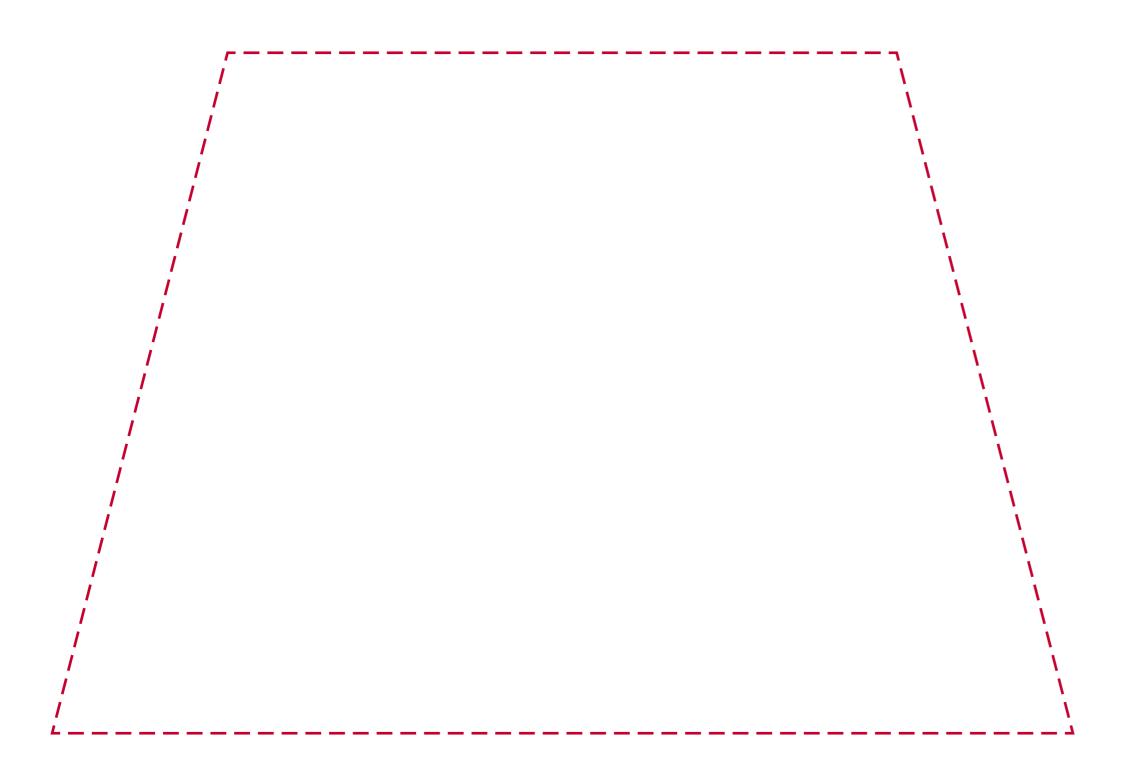

## YOUR VISUAL PROOF (2 of 2)

Visual scale 100%.

Order Reference
Date created
Created by

xxxxxx xx/xx/xx xx

Print area Logo size 270 x 180 mm xx x xx mm

Branding

Spot Colour (2 col. max)

Panels Printed xxx