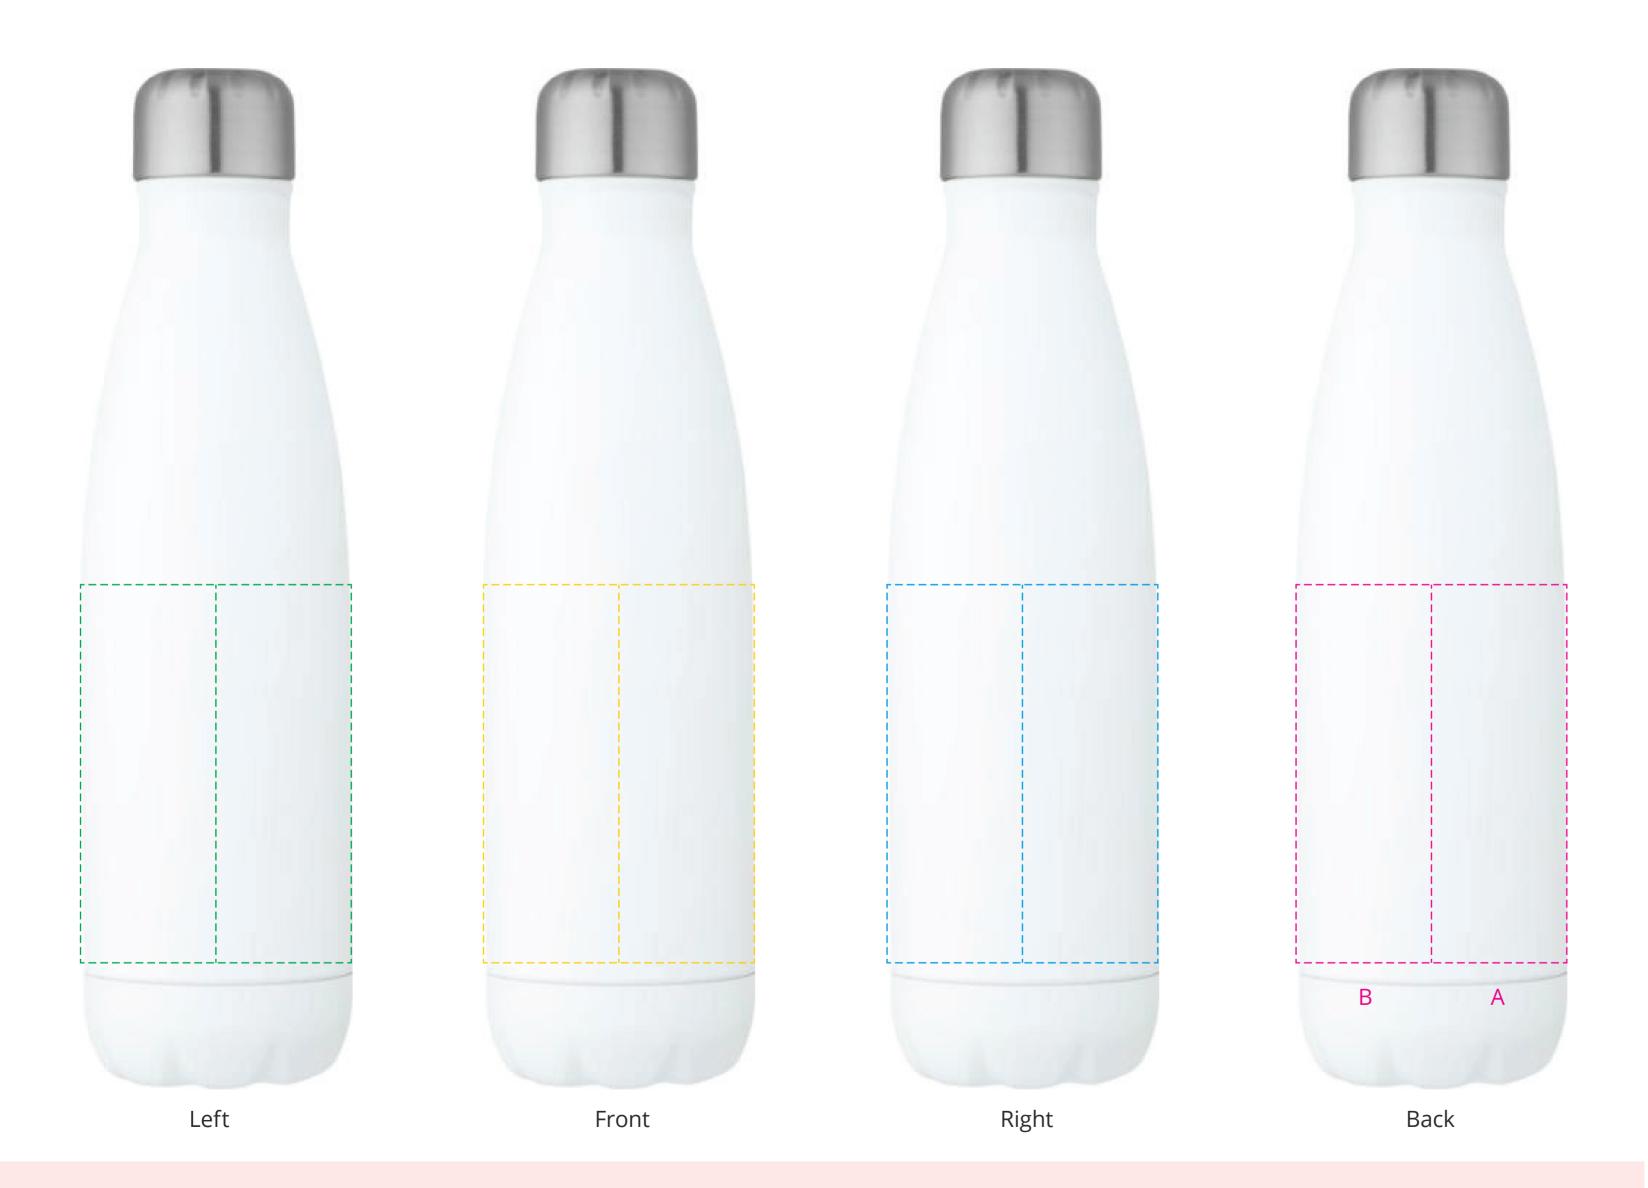

## YOUR VISUAL PROOF (1 of 2)

For Visual Purposes Only. Please see page 2 for actual artwork size.

Order Reference xxxxxx

Date created xx/xx/xx

Created by

Product 225669 Colour White

XX

Branding Full Colour

## **Artwork Advisories**

This template is not to scale and is to be used as a guide for print size & positioning only.

Full colour printed colours may differ when printed to the final product.

It is the customer's responsibility to ensure that the proof is correct in all areas. Please be sure to double-check spelling, grammar, layout and design before approving artwork. Due to the variation in monitor colours and adjustments, PDF proofs may not provide an accurate colour representation of the final product & printed work. Once artwork is approved, your order will be processed based on the above unless any amendments are made. All orders are subject to our terms and conditions.