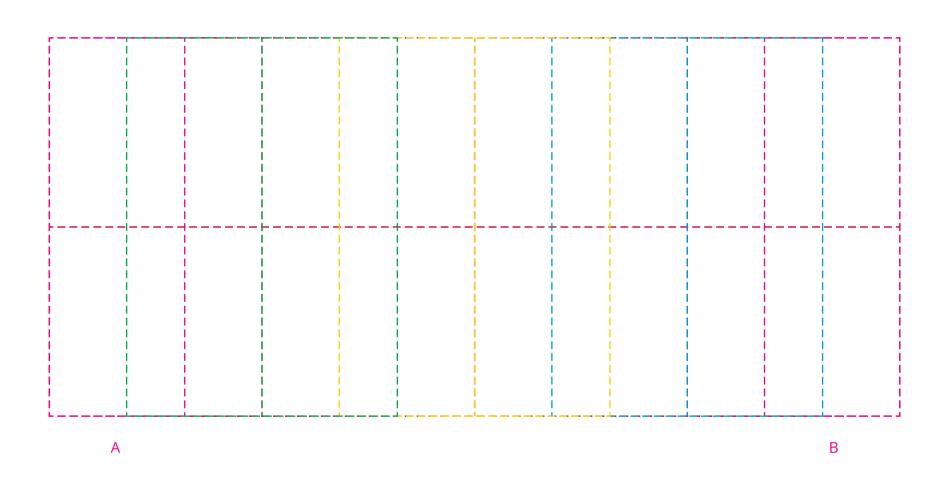

## YOUR VISUAL PROOF (2 of 2)

Visual scale 100%.

Order Reference Date created xxxxxx xx/xx/xx

XX

Created by

Print area

225 x 100 mm

Logo size

xx x xx mm

Branding

Full Colour