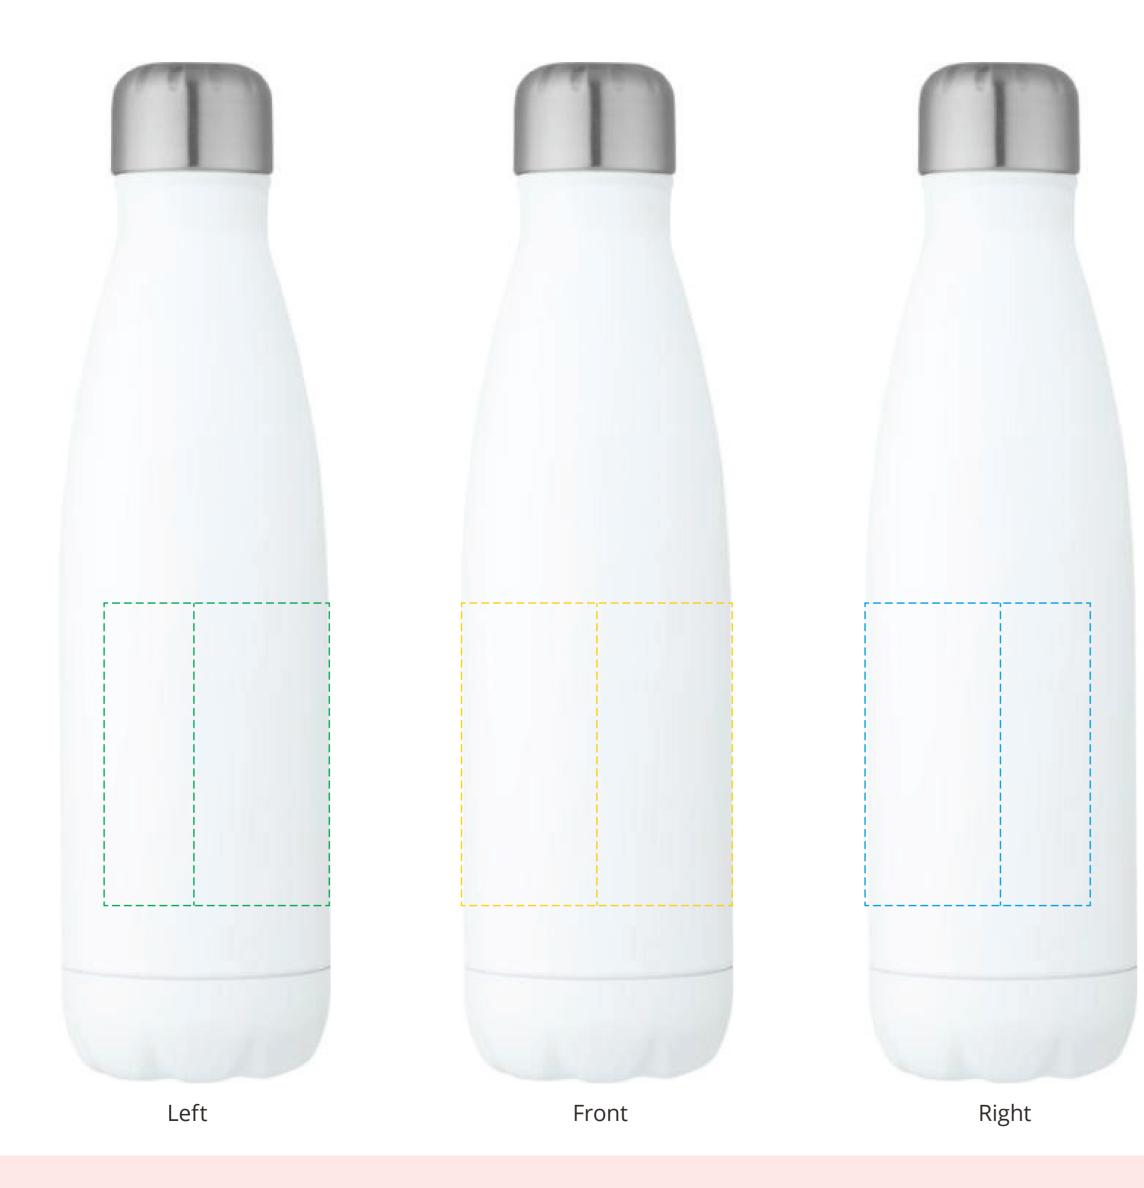

| Product  | 225669                   |
|----------|--------------------------|
| Colour   | White                    |
| Branding | Spot Colour (3 col. max) |

## YOUR VISUAL PROOF (2 of 2)

Order ReferenceXXXXXDate createdXX/XX/XXCreated byXX

| Print area | 160 x 80 mm              |
|------------|--------------------------|
| Logo size  | xx x xx mm               |
| Branding   | Spot Colour (3 col. max) |