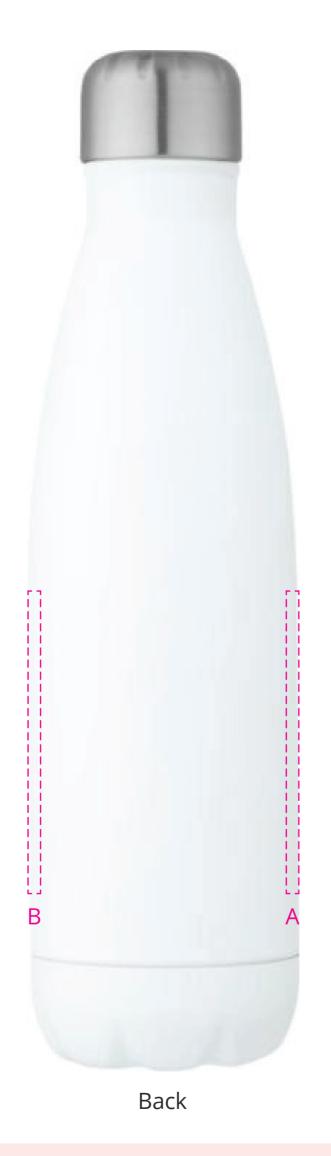

| Product  | 225669                   |
|----------|--------------------------|
| Colour   | White                    |
| Branding | Spot Colour (3 col. max) |

## YOUR VISUAL PROOF (2 of 2)

Order ReferenceXXXXXDate createdXX/XX/XXCreated byXX

| Print area | 160 x 80 mm              |
|------------|--------------------------|
| Logo size  | xx x xx mm               |
| Branding   | Spot Colour (3 col. max) |