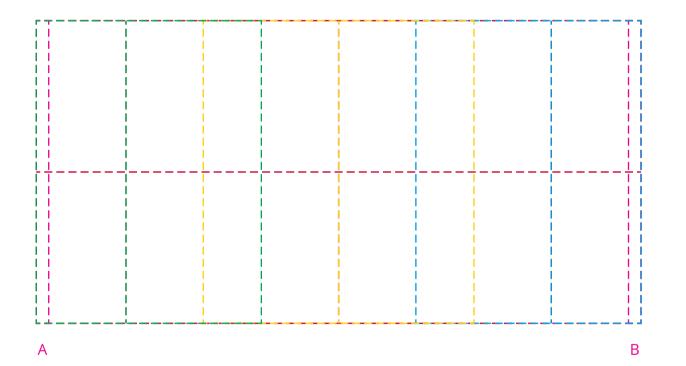

## YOUR VISUAL PROOF (2 of 2)

Order ReferenceXXXXXDate createdXX/XX/XXCreated byXX

| Print area | 160 x 80 mm              |
|------------|--------------------------|
| Logo size  | xx x xx mm               |
| Branding   | Spot Colour (3 col. max) |