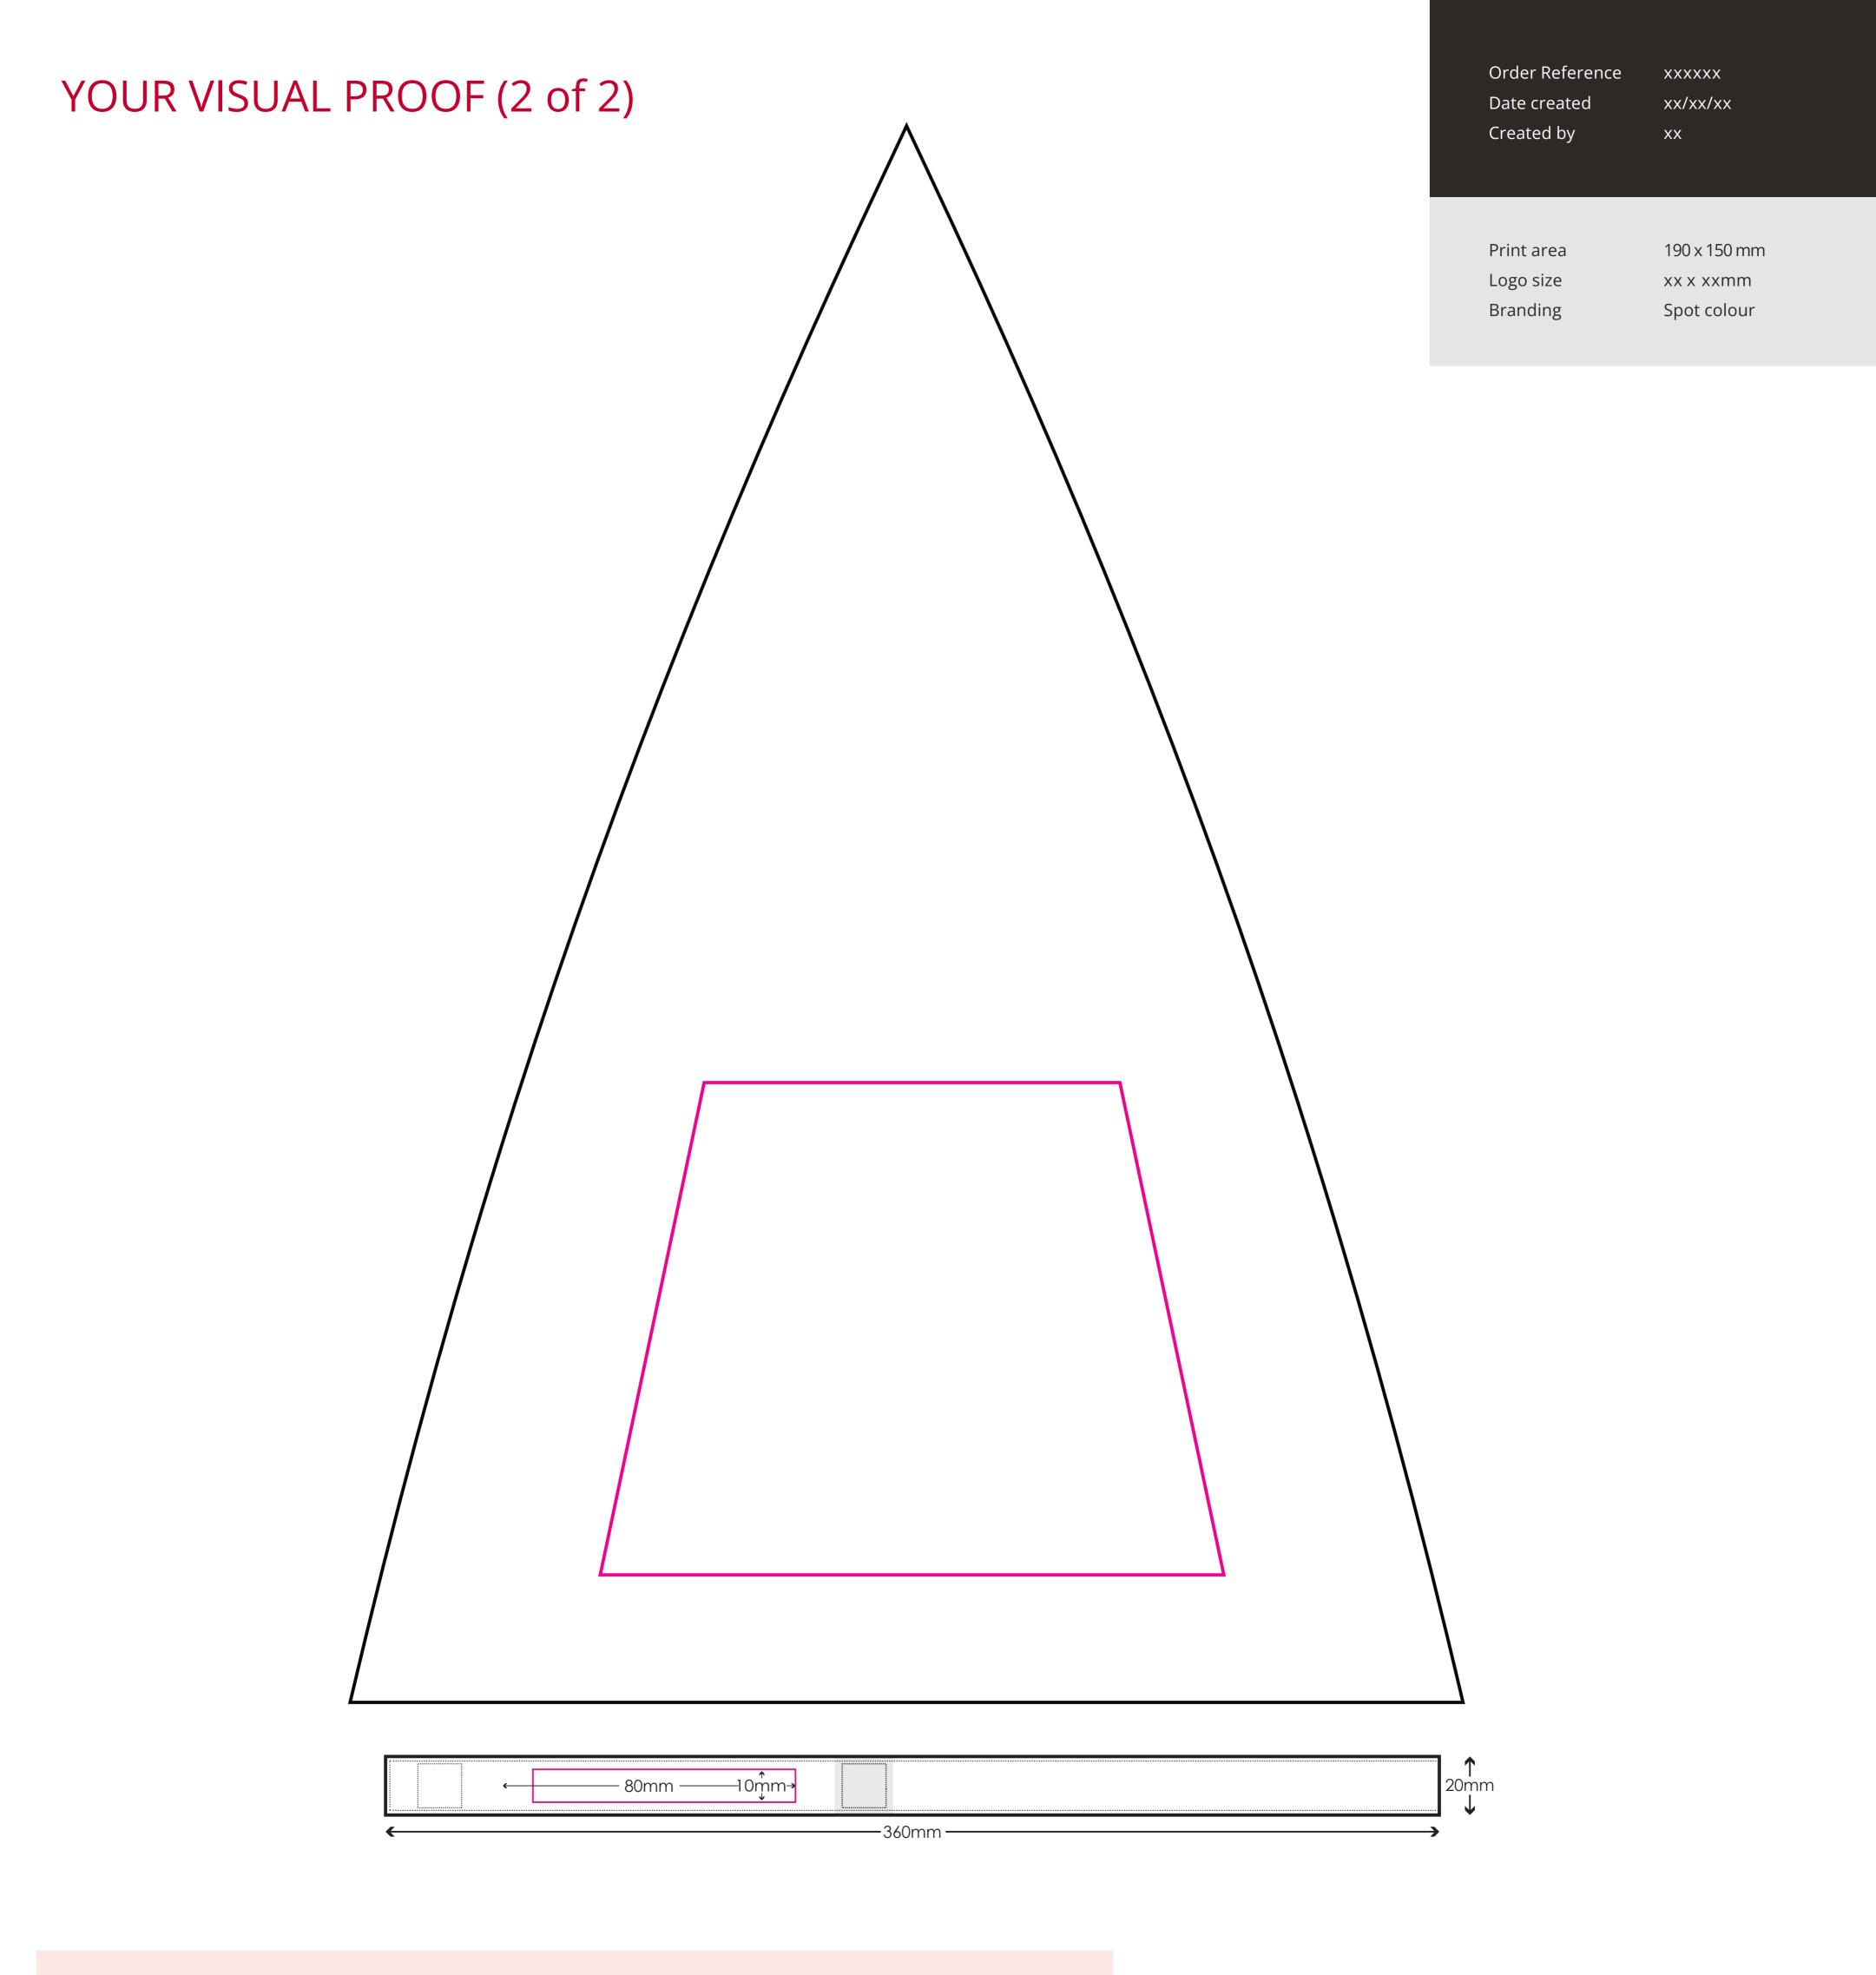

## YOUR VISUAL PROOF (1 of 2)

Visual scale 20%.

Order Reference
Date created
Created by

xxxxxx xx/xx/xx xx

Product 225683 Colour White

Branding Spot colour