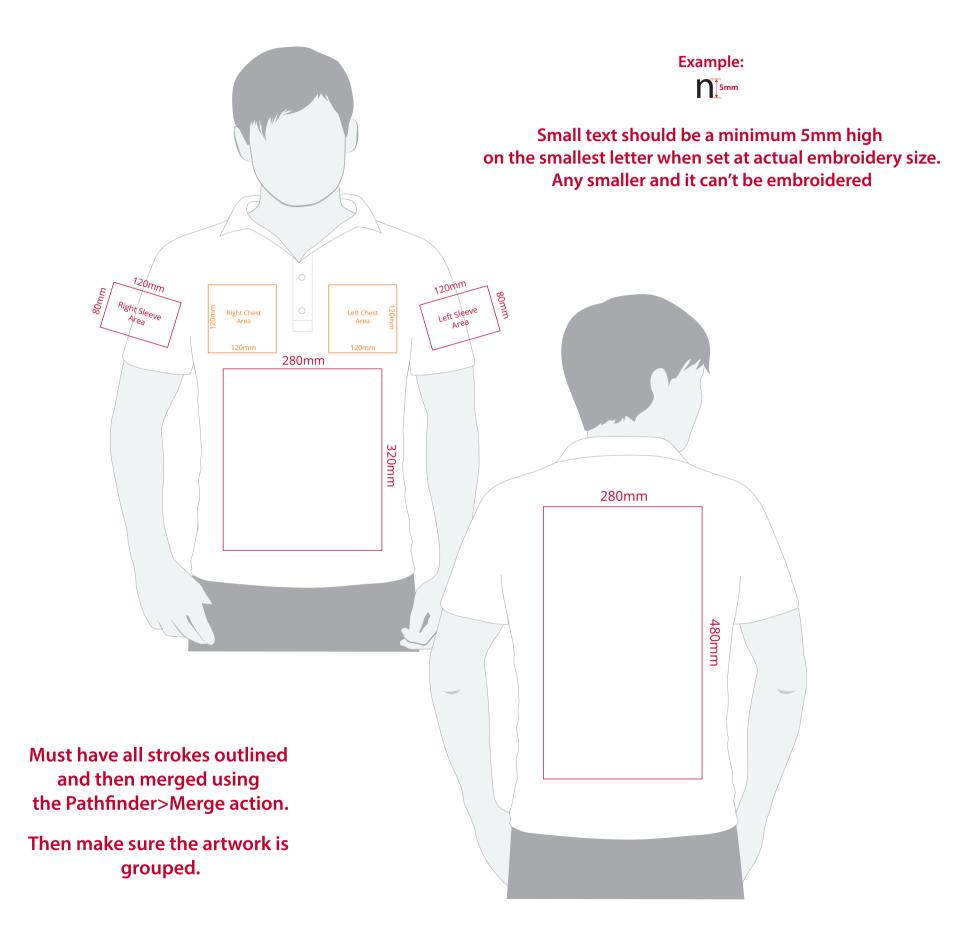

## YOUR VISUAL PROOF (1 of 2)

For Visual Purposes Only Please see page 2 for actual artwork size.

Order Reference Date created Created by xxxxxx xx/xx/xx xx

Product Colour Branding 225695 White Embroidered

### Artwork Advisories

This template is not to scale and is to be used as a guide for print size & positioning only.

Please note the actual embroidery may differ slightly once digitised.

Pantone/thread colours are matched from universal swatch books. However, production processes may at times have a slight effect on how colours appear on garments.

It is the customer's responsibility to ensure that the proof is correct in all areas. Please be sure to double-check spelling, grammar, layout and design before approving artwork. **Due to the variation in monitor colours and adjustments, PDF proofs may not provide an accurate colour representation of the final product & printed work.** Once artwork is approved, your order will be processed based on the above unless any amendments are made. All orders are subject to our terms and conditions.

Please email all approvals/amends to your order processor.