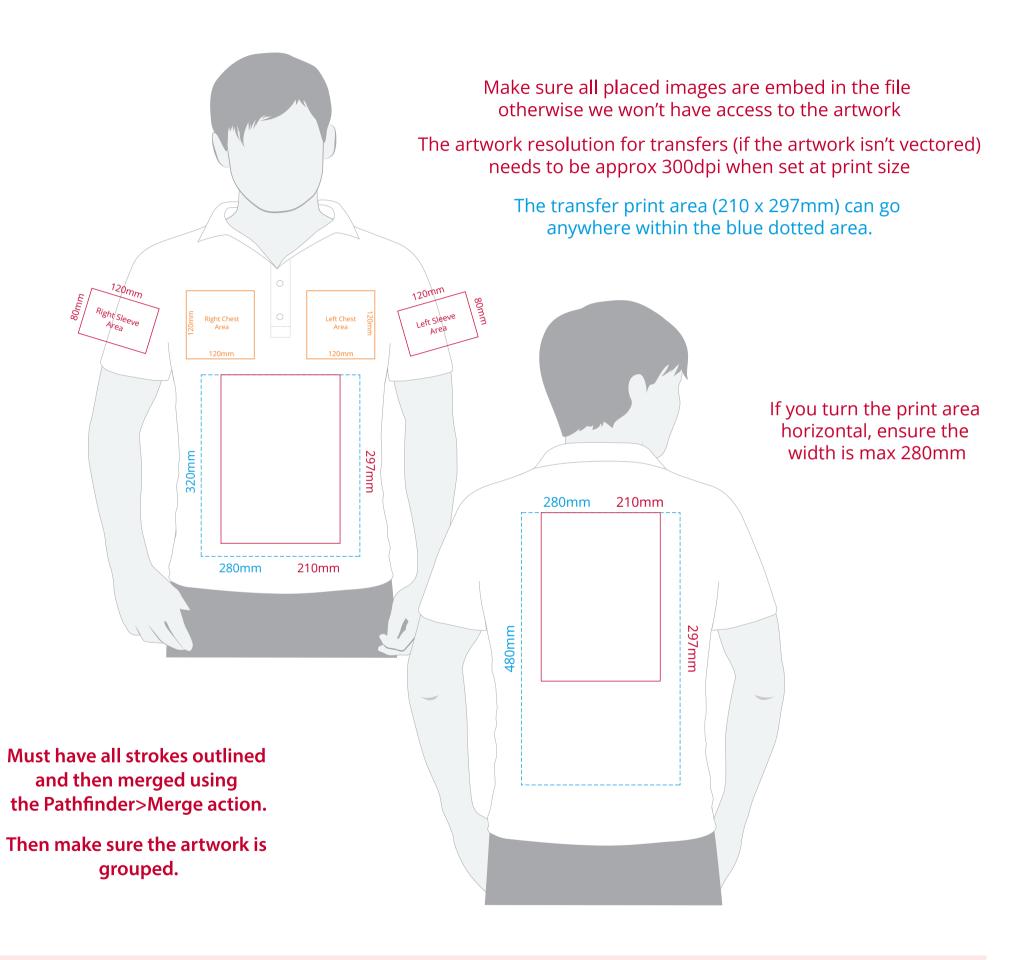

## YOUR VISUAL PROOF (1 of 2)

Order Reference xxxxxx

Date created xx/xx/xx

Created by XX

Product 225695

Colour White

Branding Full Colour Transfer

## **Artwork Advisories**

This template is not to scale and is to be used as a guide for print size & positioning only.

When transfer printed an outline edge (keyline) may be visible.

Full colour printed colours may differ when printed to the final product.

It is the customer's responsibility to ensure that the proof is correct in all areas. Please be sure to double-check spelling, grammar, layout and design before approving artwork. Due to the variation in monitor colours and adjustments, PDF proofs may not provide an accurate colour representation of the final product & printed work. Once artwork is approved, your order will be processed based on the above unless any amendments are made. All orders are subject to our terms and conditions.

Please email all approvals/amends to your order processor.