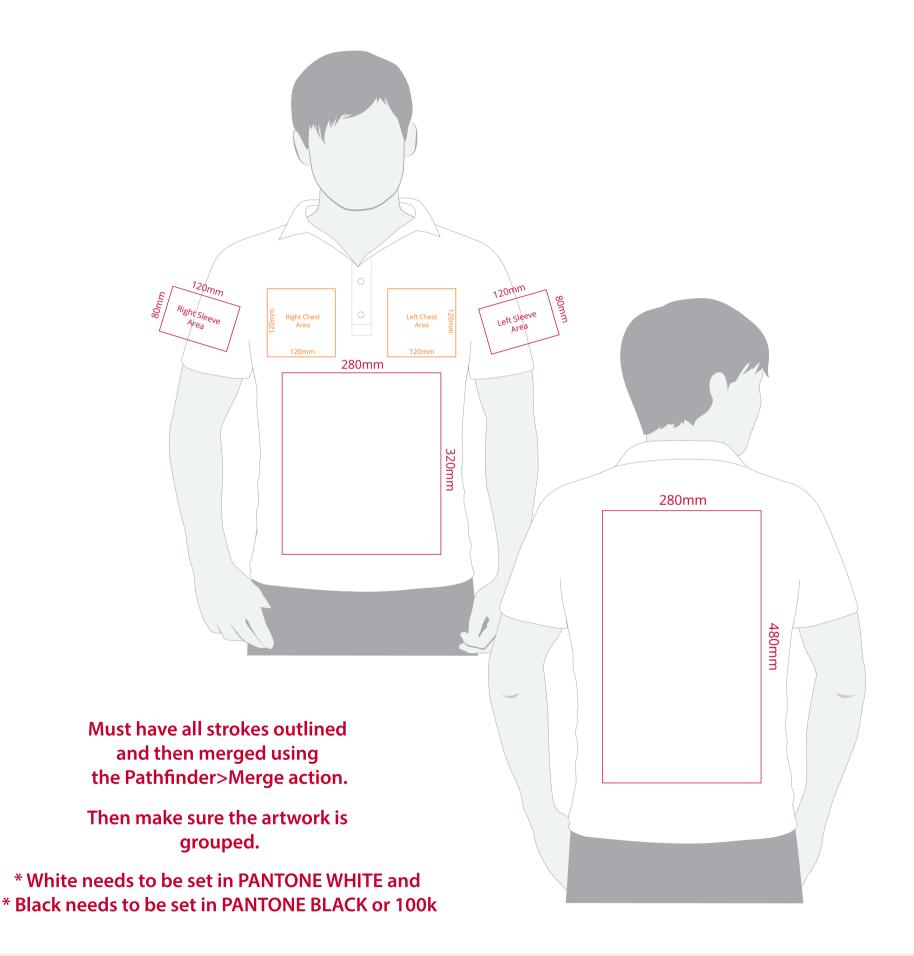

## YOUR VISUAL PROOF (1 of 2)

For Visual Purposes Only

Please see page 2 for actual artwork size.

Order Reference xxxxxx

Date created xx/xx/xx

Created by xx

Product 225695 Colour White

Branding Spot Colour

## **Artwork Advisories**

This template is not to scale and is to be used as a guide for print size & positioning only.

On coloured shirts a layer of white is printed underneath the artwork to ensure the colour of the bag doesn't affect the print.

It is the customer's responsibility to ensure that the proof is correct in all areas. Please be sure to double-check spelling, grammar, layout and design before approving artwork.

Due to the variation in monitor colours and adjustments, PDF proofs may not provide an accurate colour representation of the final product & printed work. Once artwork is approved, your order will be processed based on the above unless any amendments are made. All orders are subject to our terms and conditions.