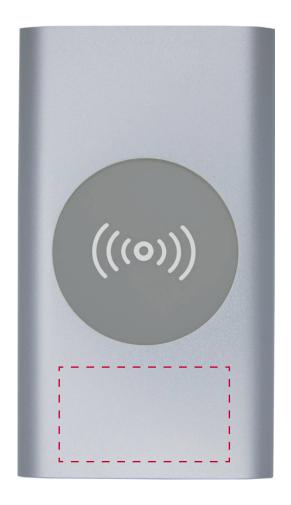

## YOUR VISUAL PROOF

Order Reference xxxxxx

Date created xx/xx/xx

Created by xx

Product 225708 Colour Silver

Branding Spot Colour