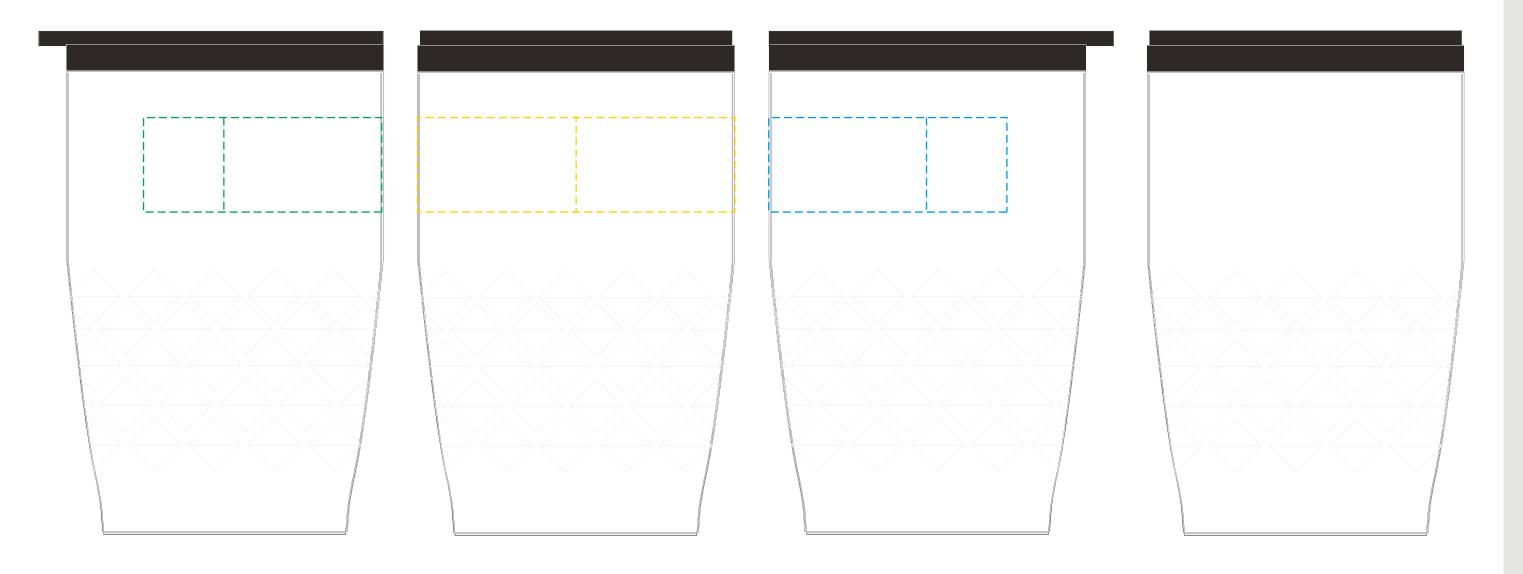

## YOUR VISUAL PROOF (2 of 2)

**———** Print area

--- Left face

--- Front face

--- Right face

Visual scale 100%.

Order Reference
Date created
Created by

xxxxxx xx/xx/xx

Print area Logo size 170 x 25mm xx x xxmm

**Branding** 

Spot Colour