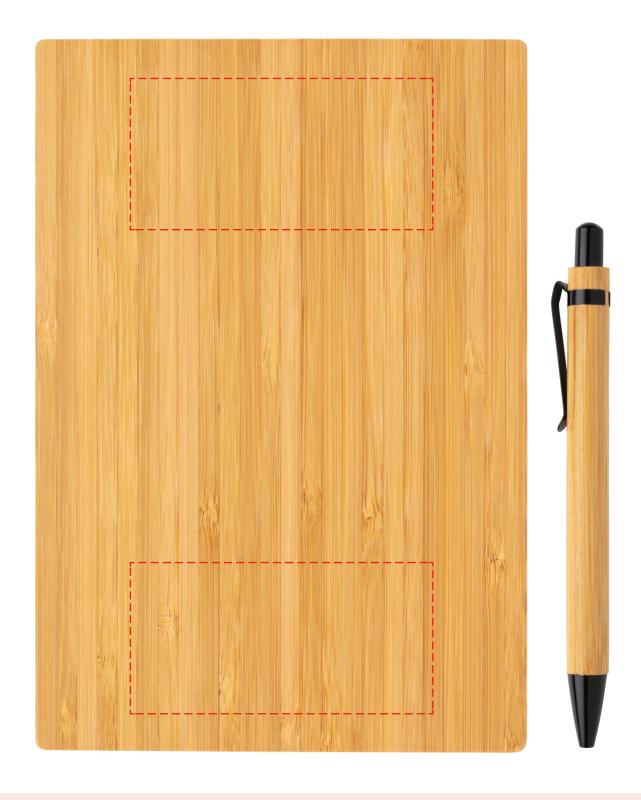

## YOUR VISUAL PROOF

Order Reference XXXXXX Date created xx/xx/xx Created by XX

225752 Product Colour Brown

**Spot Colour Branding** 